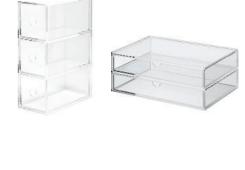

#### 10% OFF Promotion 10. Aroma Diffuser

- (U.P RM229.00 RM349.00) 11. Acrylic Storage
  - (U.P RM4.90 RM159.00)
- (U.P RM49.90 -RM309.00) 13. Pinewood Foldable Table

(U.P RM199.00 - RM229.00)

12. Clock