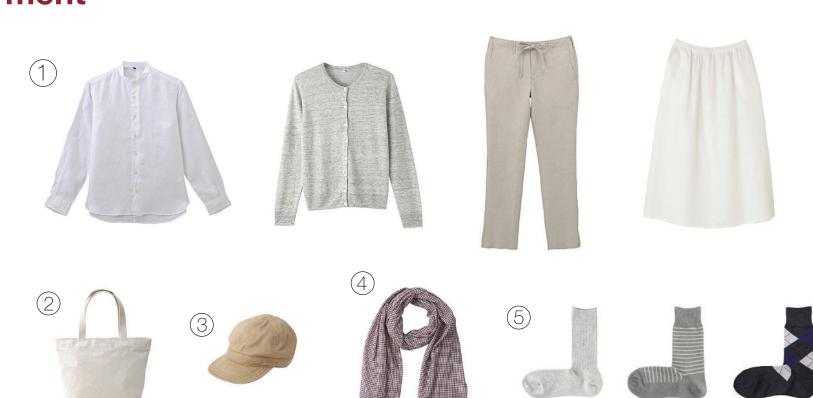

#### Garment

- Men's & Ladies' Linen Garment / **Linen Accessories** (U.P RM129.00 - RM309.00)
- 30% OFF 2. Cotton & Nylon Tote Bag (U.P RM39.00 - RM59.00)
- Any 1 for 10% OFF Any 2 for 20% OFF
- 3. Cotton Cap & Hat NOW RM30 (U.P RM39.00)
- 4. Organic Cotton Stole NOW RM30 (U.P RM49.00)
- 5. Mix & Match Any 3 Pair of Socks
  - NOW RM30 (U.P RM14.90)