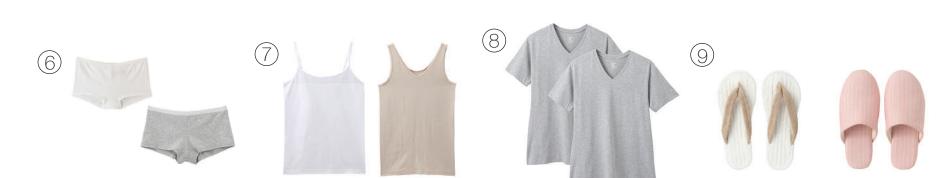

### Innerwear

- 6. Mix & Match Any 2 Ladies' Shorts (U.P RM23.00 - RM29.00)
- 7. Ladies' Seamless Cami & Tank

Household

- NOW RM30
  - NOW RM30
- 8. Men's 2 Pcs Pack (U.P RM39.00 - RM59.00)
- 9. Slipper

(U.P RM19.90 - RM64.90)