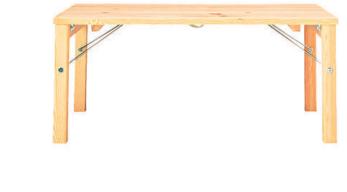

#### 10% OFF Promotion 10. Aroma Diffuser

- (U.P RM229.00 RM349.00) 11. Acrylic Storage
  - (U.P RM4.90 RM159.00)
- (U.P RM49.90 -RM309.00) 13. Pinewood Foldable Table

(U.P RM199.00 - RM229.00)

12. Clock