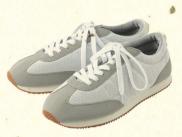

## Socks 1 pair @ RM14.90 3 pairs @ RM39.00 (U.P. RM14.90)

**Neck Cushion** Take relaxation with you.

**All Sneakers** 20% OFF (U.P. RM99 - RM199)

**Beads Cushion + Covers** Flexible sofa that freely moulds its shape to your sitting preference.