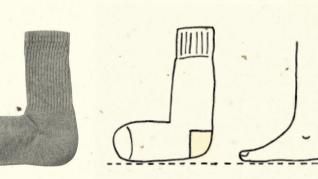

Men's & Ladies' **Organic Cotton Long-Sleeve Shirt** Made from soft organic cotton material.

**10% OFF** (U.P. RM89- RM149)

Socks 90° right-angled socks are slip-proof and fits nicely to the feet.

## Socks 1 pair @ RM14.90 3 pairs @ RM39.00 (U.P. RM14.90)

**Neck Cushion** Take relaxation with you.

**All Sneakers** 20% OFF (U.P. RM99 - RM199)

**Beads Cushion + Covers** Flexible sofa that freely moulds its shape to your sitting preference.