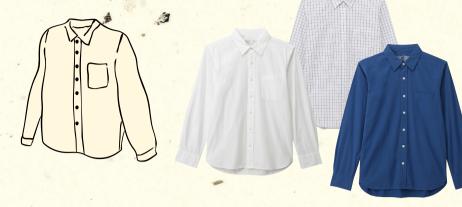

Men's & Ladies' **Organic Cotton Long-Sleeve Shirt** Made from soft organic cotton material.

**10% OFF** (U.P. RM89- RM149)

Socks 90° right-angled socks are slip-proof and fits nicely to the feet.