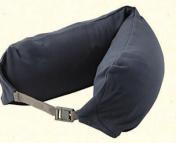

## Socks 1 pair @ RM14.90 3 pairs @ RM39.00 (U.P. RM14.90)

**Neck Cushion** Take relaxation with you.

**All Sneakers** 20% OFF (U.P. RM99 - RM199)

**Beads Cushion + Covers** Flexible sofa that freely moulds its shape to your sitting preference.