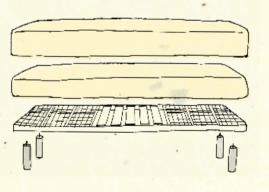

**10% OFF** (U.P. RM599 - RM699)

Aroma Diffuser / Essential Oil

Enjoy cool, dry, fragrant mist.

**10% OFF** (U.P. RM35.90 - RM349)

Simple Classic Bed.

**10% OFF** (U.P. RM59 - RM799)

Polypropylene (PP) Storage Conveniently organise small items to save space efficiently.