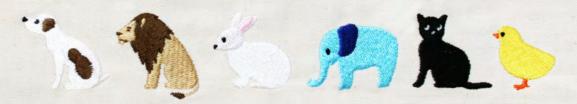

## Custom embroidery.

MUJI fabric items, once purchased, are ready for embroidery. Select your favourites from over 200 designs and letterings, and have them embroidered in a simple fabric item. An item you will cherish for a long time.

## How to order

1. Choose an item to be customized.

2. Customize the letterings or choose designs from our catalogue and determine where the embroidery will go.

3. Hand it to us and we will complete it for you!