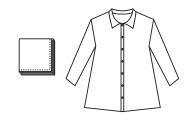

\* Selected fabric items only.

## How to order

1. Choose an item to be customized.

2. Customize the letterings or choose designs from our catalogue and determine where the embroidery will go.

3. Hand it to us and we will complete it for you!