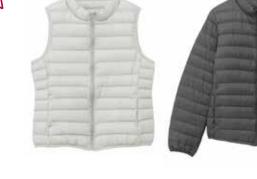

Light Weight Jacket & Vest 20% OFF (U.P. RM239 - RM279)

Pajamas 10% OFF (U.P. RM179 - RM199)

2

**Brushed Sneaker** 

& Slip-on Shoes

Wool Woven Muffler (Red) 10% OFF

(U.P. RM79-RM99)

10% OFF (U.P. RM149)