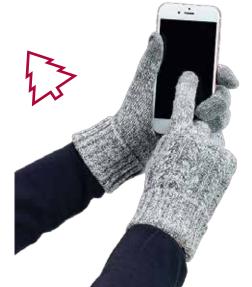

Wear fashion well. With Muji's stylish and functional ready-to-wear collections, you can be chic and comfortable at the same time.

Wool Mixed Touch Panel Gloves Interwoven electricity-conducive threads on glove's fingertips to allow touchscreen function. 10% OFF (U.P. RM59-RM79) \*Available in Pavilion Elite only