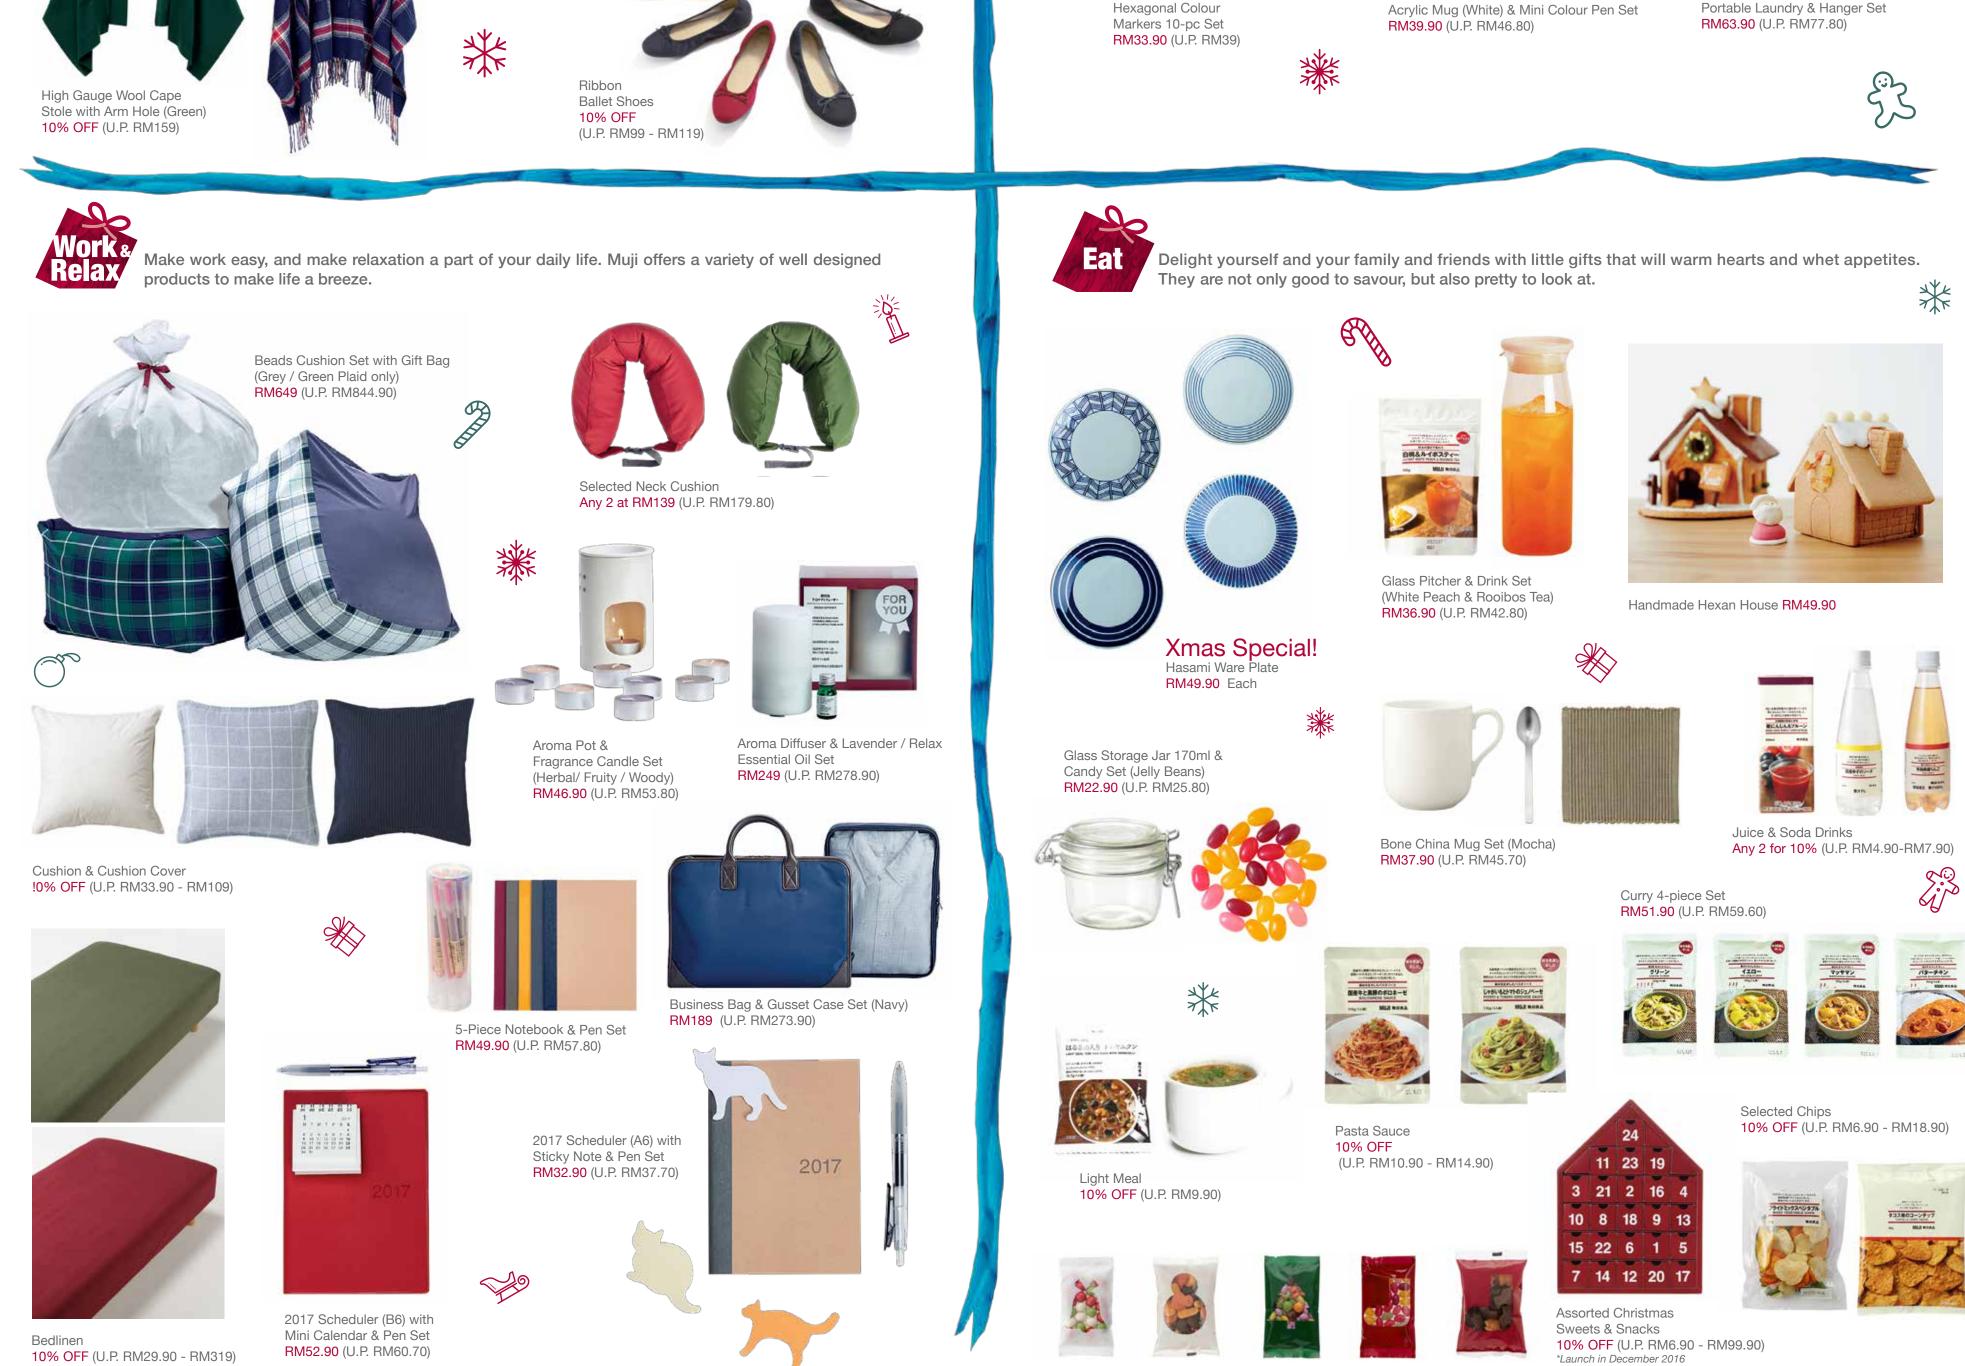

Wear fashion well. With Muji's stylish and functional ready-to-wear collections, you can be chic and comfortable at the same time.

Wool Mixed Touch Panel Gloves Interwoven electricity-conducive threads on glove's fingertips to allow touchscreen function. 10% OFF (U.P. RM59-RM79) \*Available in Pavilion Elite only

Light Weight Jacket & Vest 20% OFF (U.P. RM239 - RM279)

Pajamas 10% OFF (U.P. RM179 - RM199)

2

**Brushed Sneaker** 

& Slip-on Shoes

Wool Woven Muffler (Red) 10% OFF

(U.P. RM79-RM99)

10% OFF (U.P. RM149)

Live

MUJI designs are designed to make life better for you. From quality skincare to handy travel essentials, there are so many ways to enhance your lifestyle.

Hexagonal Colou

Portable Laundry & Hanger Set