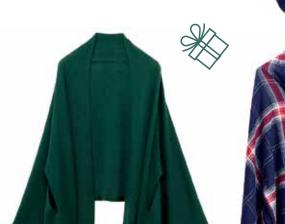

Light Weight Jacket & Vest 20% OFF (U.P. RM239 - RM279)

Pajamas 10% OFF (U.P. RM179 - RM199)

2

**Brushed Sneaker** 

& Slip-on Shoes

Wool Woven Muffler (Red) 10% OFF

(U.P. RM79-RM99)

10% OFF (U.P. RM149)