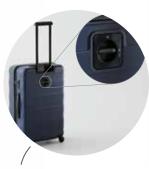

Paraglider Foldable Bag (U.P. RM109 - RM249)

Hard Carry Case (U.P. RM579 - RM1199)

Adjustable Height Handle and Wheel Lock

Bags can be folded and

Men's & Ladies' Selected Long-Sleeve Shirt (U.P. RM89 – RM169)