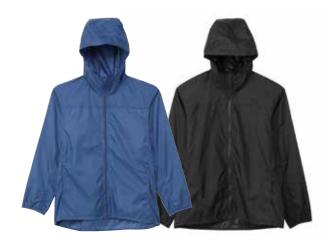

Garment & Accessories

Men's & Ladies' French **Terry Hoody** (U.P. RM159)

10

Men's & Ladies' **Paraglider Jacket** (U.P. RM149)

Ladies' Selected Slip-on Shoes (U.P. RM99)

Mens' **Selected Sneaker** (U.P. RM99)