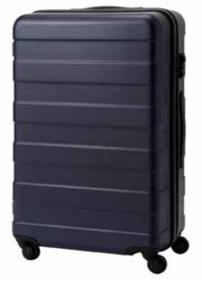

Paraglider Foldable Bag (U.P. RM109 - RM249)

Hard Carry Case (U.P. RM579 - RM1199)

Adjustable Height Handle and Wheel Lock

Bags can be folded and

Men's & Ladies' Selected Long-Sleeve Shirt (U.P. RM89 – RM169)