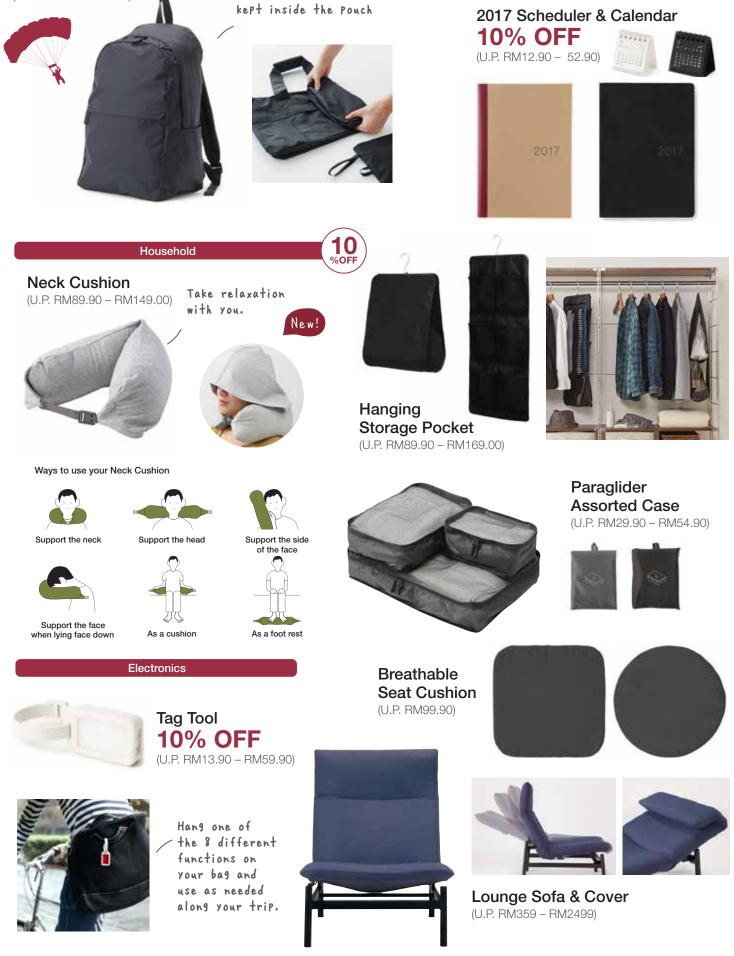

Garment & Accessories

Men's & Ladies' French **Terry Hoody** (U.P. RM159)

10

Men's & Ladies' **Paraglider Jacket** (U.P. RM149)

Ladies' Selected Slip-on Shoes (U.P. RM99)

Mens' **Selected Sneaker** (U.P. RM99)

Paraglider Foldable Bag (U.P. RM109 - RM249)

Hard Carry Case (U.P. RM579 - RM1199)

Adjustable Height Handle and Wheel Lock

Bags can be folded and

Men's & Ladies' Selected Long-Sleeve Shirt (U.P. RM89 – RM169)

> Men's & Ladies' Denim Jean & Legging (U.P. RM149 - RM179)

**Travel Boston Bag** (U.P. RM199 - RM249)

Stationery

All promotions end on 17 November 2016 or while stocks last.

2016 @ MUJI (Malaysia) Sdn. Bhd. All product and price information are correct as of print, and may be subject to change. Any dimensions quoted are for guidance only. All products are subject to availability. Refer to in-store display for latest updated pricing. All Rights Reserved. Published October 2016.