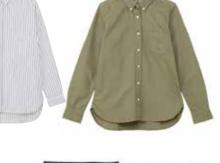

Paraglider Foldable Bag (U.P. RM109 - RM249)

Hard Carry Case (U.P. RM579 - RM1199)

Adjustable Height Handle and Wheel Lock

Bags can be folded and

Men's & Ladies' Selected Long-Sleeve Shirt (U.P. RM89 – RM169)