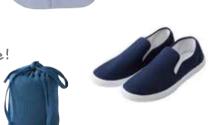

Men's & Ladies' **Organic Cotton Oxford Shirt** (U.P. RM79.00 - RM129.00)

\*20% OFF

Ladies' Portable Lightweight Cardigan (U.P. RM149.00) \*20% OFF

Slip On Sneakers (U.P. RM79.00 - RM99.00) \*20% OFF

2016 Schedulers & Calendars (U.P. RM12.90 - RM49.90) \*10% OFF