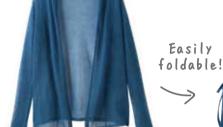

Men's & Ladies' **Organic Cotton Oxford Shirt** (U.P. RM79.00 - RM129.00)

\*20% OFF

Ladies' Portable Lightweight Cardigan (U.P. RM149.00) \*20% OFF

Slip On Sneakers (U.P. RM79.00 - RM99.00) \*20% OFF

2016 Schedulers & Calendars (U.P. RM12.90 - RM49.90) \*10% OFF