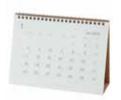

Men's & Ladies' **Organic Cotton Oxford Shirt** (U.P. RM79.00 - RM129.00)

\*20% OFF

Ladies' Portable Lightweight Cardigan (U.P. RM149.00) \*20% OFF

Slip On Sneakers (U.P. RM79.00 - RM99.00) \*20% OFF

2016 Schedulers & Calendars (U.P. RM12.90 - RM49.90) \*10% OFF