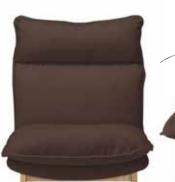

Adjustable to 7 angles for the lower back and 6 angles for the neck!

Highback **Reclining Sofa** (U.P. RM129.00 - RM2099.00)

\*10% OFF

Nylon Foldable Gusset Case

(U.P. RM29.90 - RM49.90)