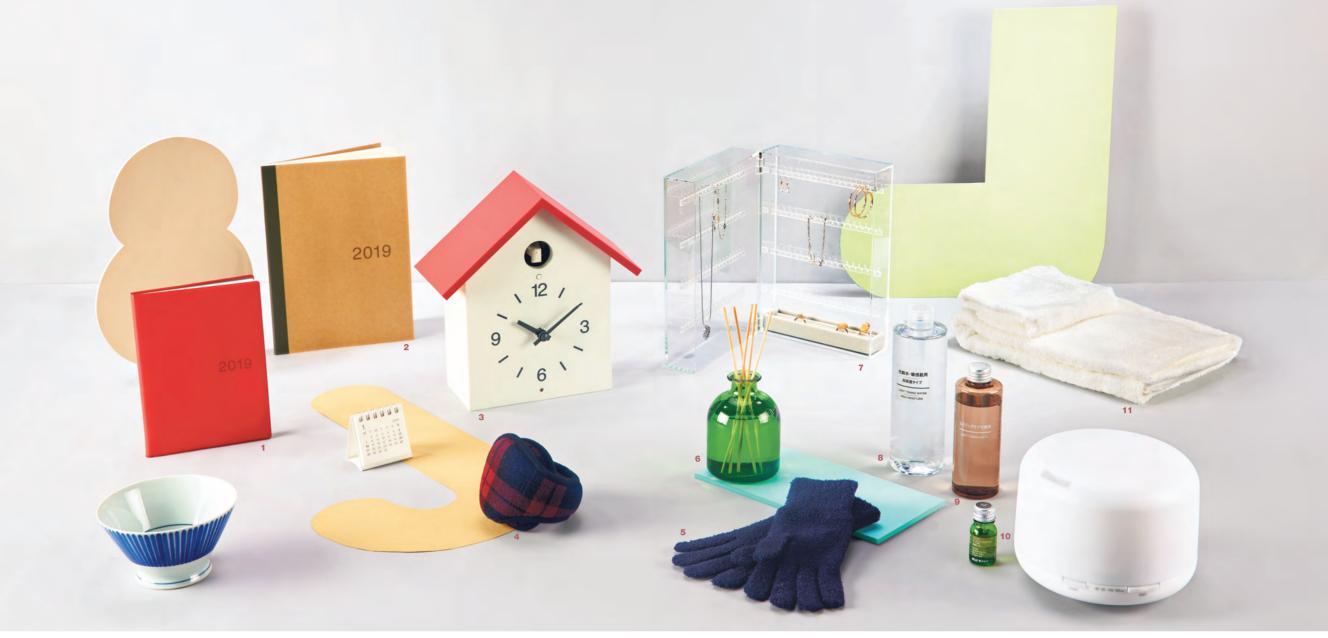

# Tis the season of giving Get set to spread love and goodwill, and celebrate

the iovous festivities!

- 1 2019 Planner B5 Less 10% U.P. RM52.90 2 2019 Planner B5 Less 10% U.P. RM31.90
- 3 Cuckoo Clock Less 10% U.P. RM399.00
- 4 Earmuffs Less 10% U.P. RM89.00
- 5 Wool Touch Panel Gloves Less 10% U.P. RM69.00
- 6 Interior Fragrance Set 250ml Less 10% U.P. RM159.00 7 Acrylic Case Less 10% U.P. RM129.00
- 8 Toning Water (Sensitive) 400ml Less 10% U.P. RM54.90
- 9 Toning Water (Aging Care) 200ml Less 10% U.P. RM69.90
- 10 Aroma Diffuser (Large) & Essential Oil (10ml) Set RM369.00 U.P. RM432.90
- 11 Face & Bath Towel Set RM110.00 U.P. RM133.80