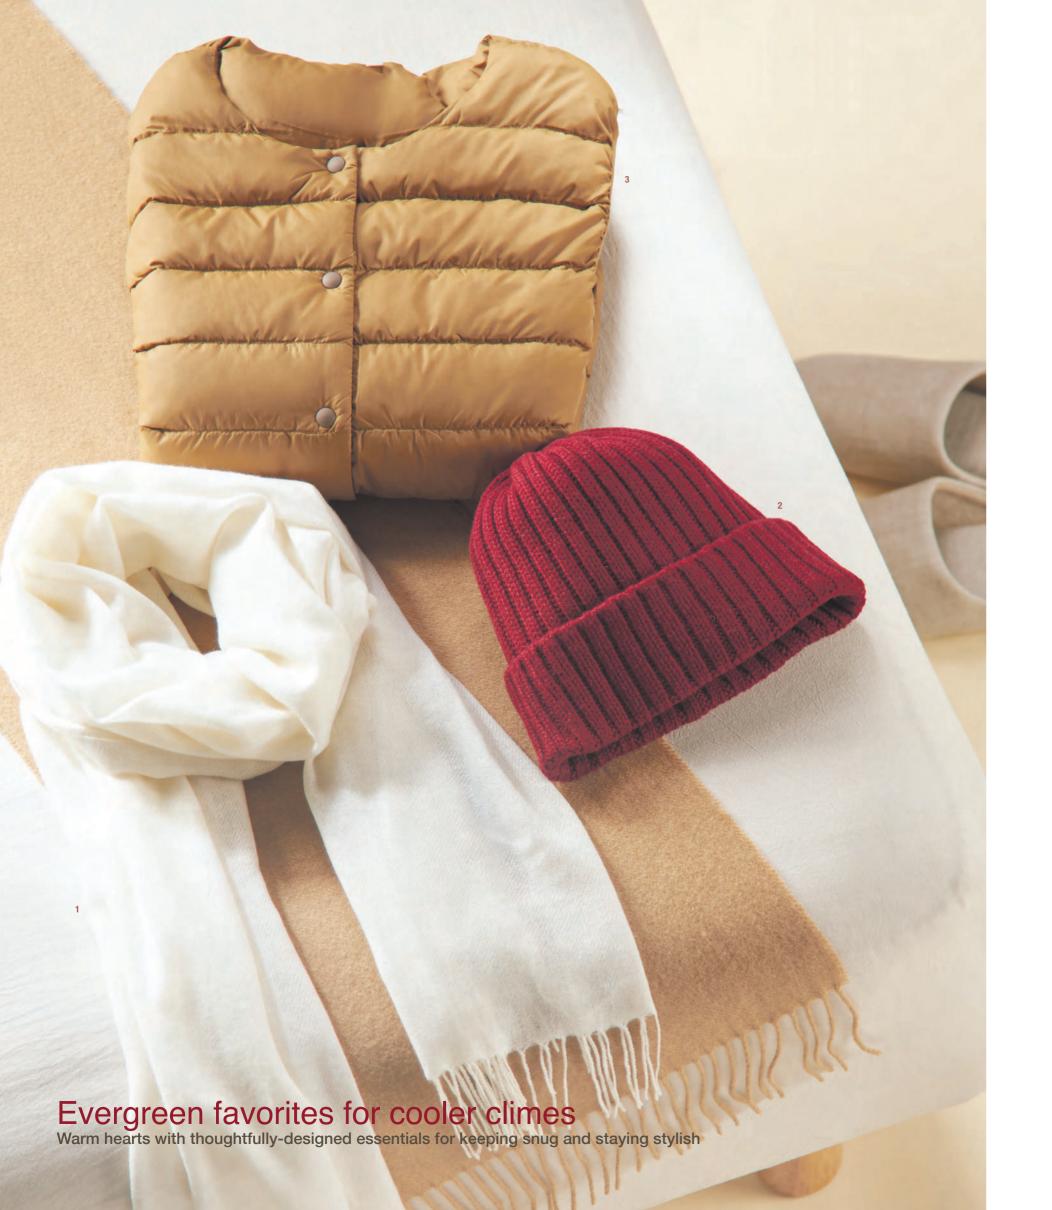

- LEFT PAGE
  1 Wool Woven Large Stole Less 10% U.P. RM159.00
  2 Wool Ribbed Watch Cap Less 10% U.P. RM89.00
  3 Lightweight Australian Down Pocketable Collarless Vest Less 10% U.P. RM189.00

- RIGHT PAGE