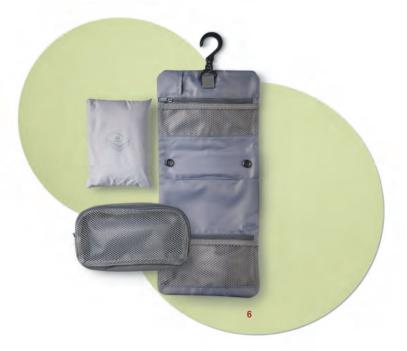

1 Face & Bath Towel Set RM110.00 U.P. RM133.80 2 Sensitive Skincare Travel Set RM60.00 U.P. RM72.50

MUJI Embroidery Service\*
Choose from over 200 embroidery designs and letterings, and have them stitched onto any cherished items with fabric material. This service is only available at MUJI Suria KLCC and MUJI Pavillion Elite. Please approach our staff