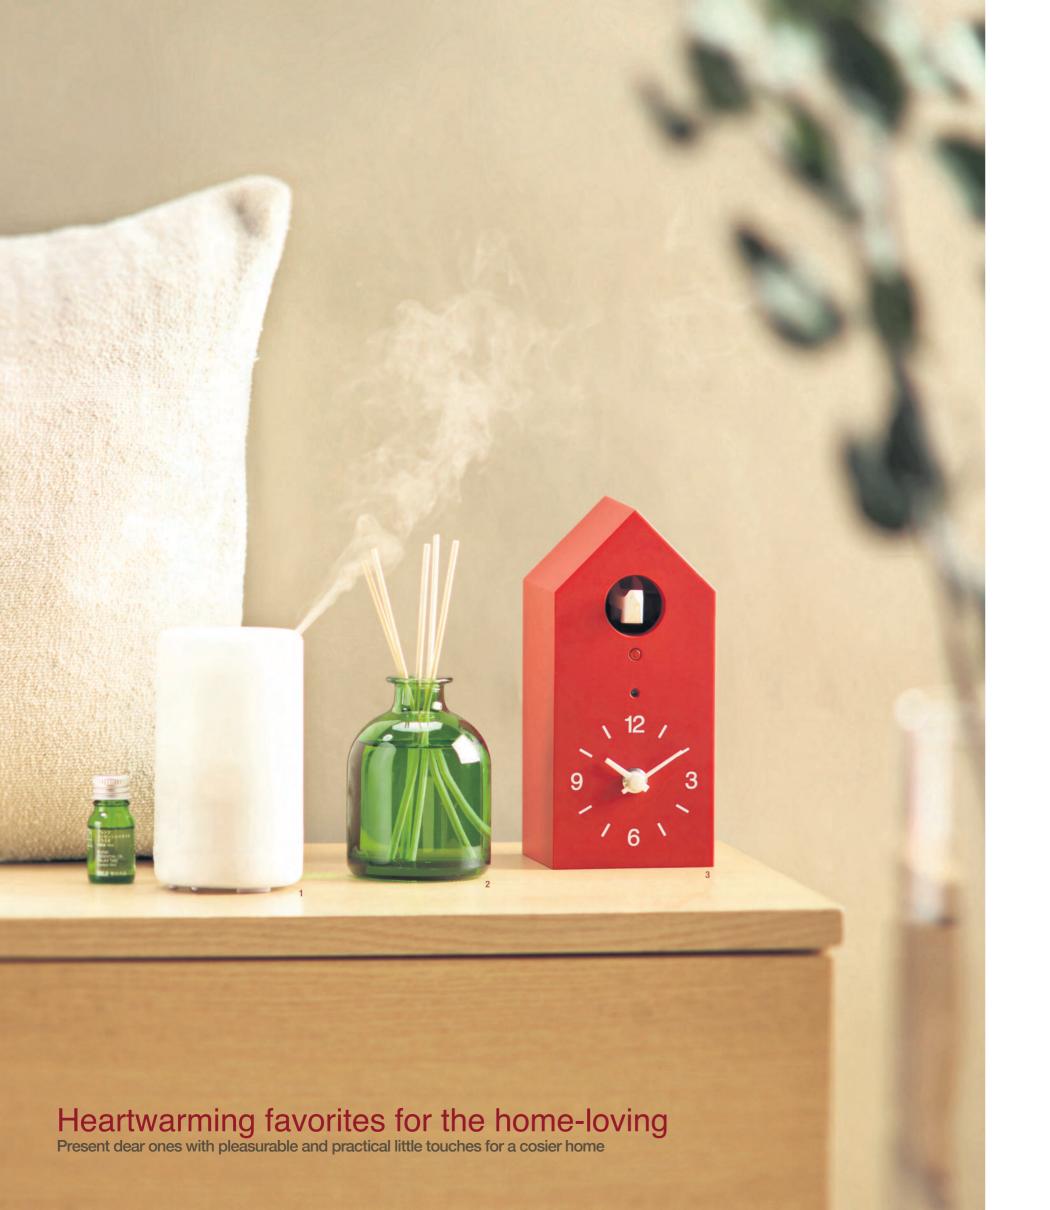

  6 Boucle Touch Panel Gloves Less 10% U.P. RM59.00

- LEFT PAGE

  1 Aroma Diffuser (Regular) & Selected Essential Oil
  (10ml) Set RM269.00 U.P. RM312.90

  2 Interior Fragrance Set 250ml Less 10% U.P. RM159.00

  3 Cuckoo Clock Less 10% U.P. RM299.00

- RIGHT PAGE
  1 Organic Cotton Boucle Cushion Cover Less 10% U.P. RM59.90
  2 Indian Cotton Room Sandals RM33.90
  3 Warm Fibre Blanket (Double) RM369.00

- 4 Neck Cushion & Passport Case Set RM109.00 U.P. RM126.80
  5 Portable Aroma Diffuser RM199.00
  6 Beads Sofa Set (Polyester Cotton Navy/Grey)
  RM699.00 U.P. RM838.00