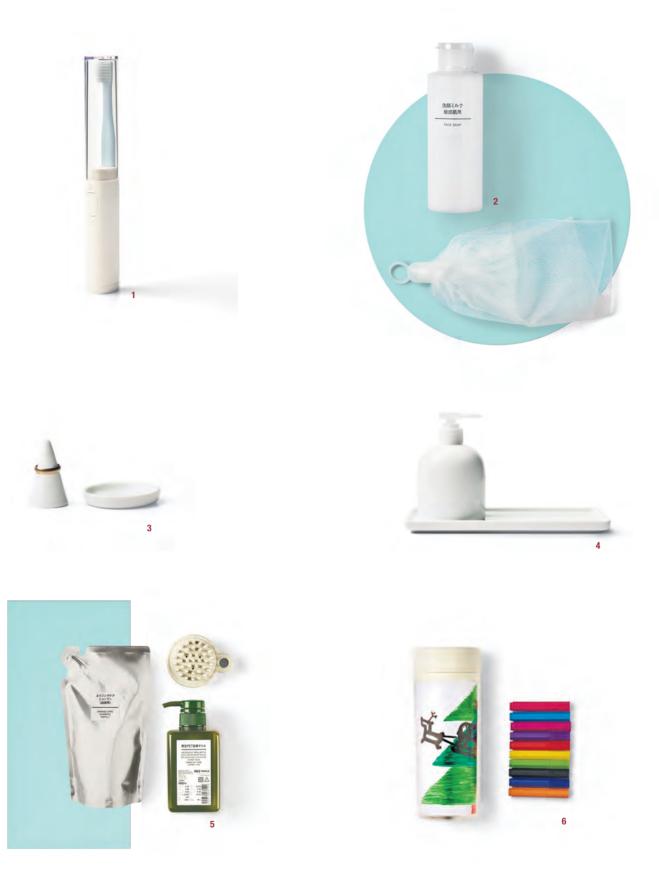

\*Prices vary according to sizes of embroidery pieces

- RIGHT PAGE

  1 Sonic Wave Toothbrush Set RM148.00 U.P. RM173.90

  2 Sensitive Skin Care Set RM35.00 U.P. RM40.80

  3 Ring Holder RM15.90 & White Porcelain Tray RM14.90

  4 Dispenser 300ml RM39.90 & White Porcelain Tray 28cm RM39.90

  5 Hair Care Set RM149.00 U.P. RM189.50

  6 Acrylic Mug Cup & Color Markers Set RM42.90 U.P. RM55.80