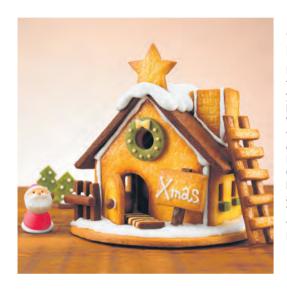

### "Visit" the special MUJI Hexen House Town!

MUJI's DIY Hexen Houses have been thoughtfully baked and brought to you this Christmas in more than just bite-sized pieces. Walk into a Whimsical home-made Christmas town display, a centrepiece at the entrance of MUJI Pavillion Elite. Enjoy a scene of a snowy white Christmas in our very own local landscape where you'll also spot a familiar Malaysian Iconic building. You'll be in for a sweet surprise when you visit the MUJI Hexen House Town!