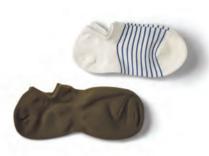

  1 Lightweight Australian Down Pocketable Vest Less 10% U.P. RM189.00

  2 Yak Wool Large Multi Cape Stole Less 10% U.P. RM249.00

  3 Shoulder Bag RM79.00

  4 Sneaker In Socks Set RM49.00 U.P. RM59.60

  5 Organic Cotton Stretch High Neck T-Shirt
  Any 2 Less 15% U.P. RM49.00