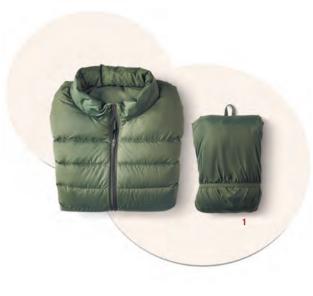

  1 Lightweight Australian Down Pocketable Vest Less 10% U.P. RM189.00

  2 Yak Wool Large Multi Cape Stole Less 10% U.P. RM249.00

  3 Shoulder Bag RM79.00

  4 Sneaker In Socks Set RM49.00 U.P. RM59.60

  5 Organic Cotton Stretch High Neck T-Shirt
  Any 2 Less 15% U.P. RM49.00