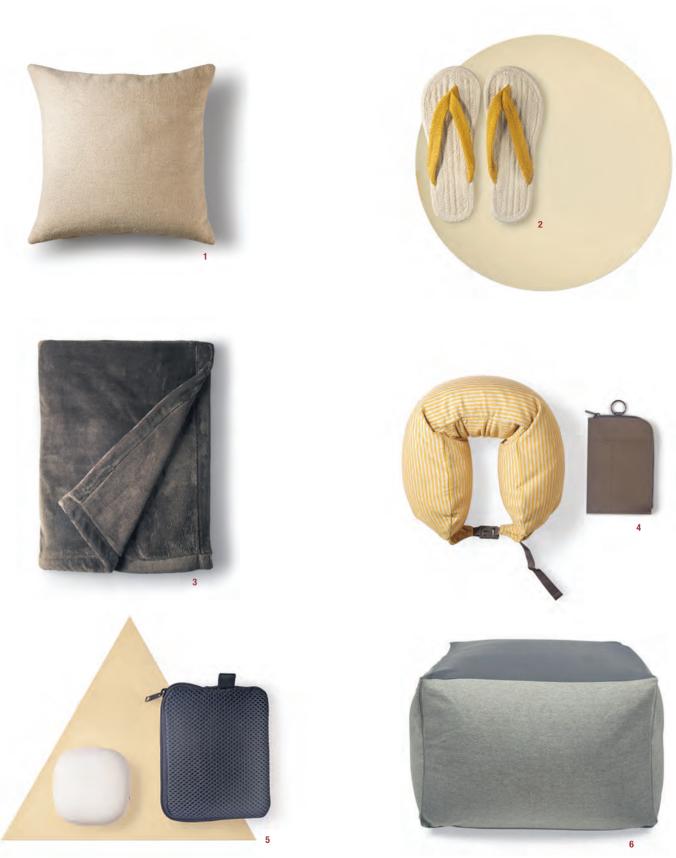

  3 Cuckoo Clock Less 10% U.P. RM299.00

- RIGHT PAGE
  1 Organic Cotton Boucle Cushion Cover Less 10% U.P. RM59.90
  2 Indian Cotton Room Sandals RM33.90
  3 Warm Fibre Blanket (Double) RM369.00

- 4 Neck Cushion & Passport Case Set RM109.00 U.P. RM126.80
  5 Portable Aroma Diffuser RM199.00
  6 Beads Sofa Set (Polyester Cotton Navy/Grey)
  RM699.00 U.P. RM838.00