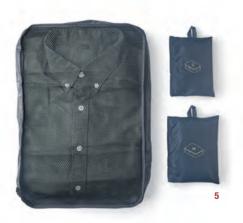

  5 Gusset Case Set (S,M,L) RM109.00 U.P. RM130.70

  6 Hanging Case & Gusset Case Set RM105.00 U.P. RM123.80

Visit our stores for more selections of Christmas Gift Sets! All promotions are valid till 27 December 2018, or while stocks last.