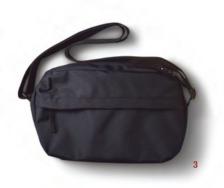

  1 Lightweight Australian Down Pocketable Vest Less 10% U.P. RM189.00

  2 Yak Wool Large Multi Cape Stole Less 10% U.P. RM249.00

  3 Shoulder Bag RM79.00

  4 Sneaker In Socks Set RM49.00 U.P. RM59.60

  5 Organic Cotton Stretch High Neck T-Shirt
  Any 2 Less 15% U.P. RM49.00