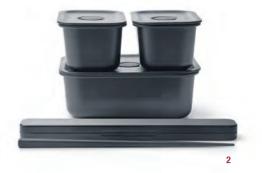

- RIGHT PAGE

  1 Notebook & Gel Ink Pen Set RM59.90 U.P. RM72.80

  2 Lunchbox/Storage Container & Chopstick Set
  RM66.90 U.P. RM83.60

  3 Nylon Mesh Pen Case Set RM35.90 U.P. RM42.40

  4 Passport Case & Stationery Set RM92.90 U.P. RM105.60