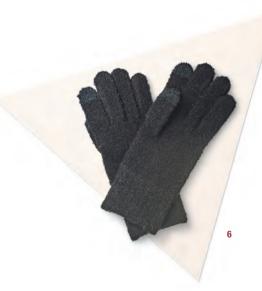

  6 Boucle Touch Panel Gloves Less 10% U.P. RM59.00

- LEFT PAGE

  1 Aroma Diffuser (Regular) & Selected Essential Oil
  (10ml) Set RM269.00 U.P. RM312.90

  2 Interior Fragrance Set 250ml Less 10% U.P. RM159.00