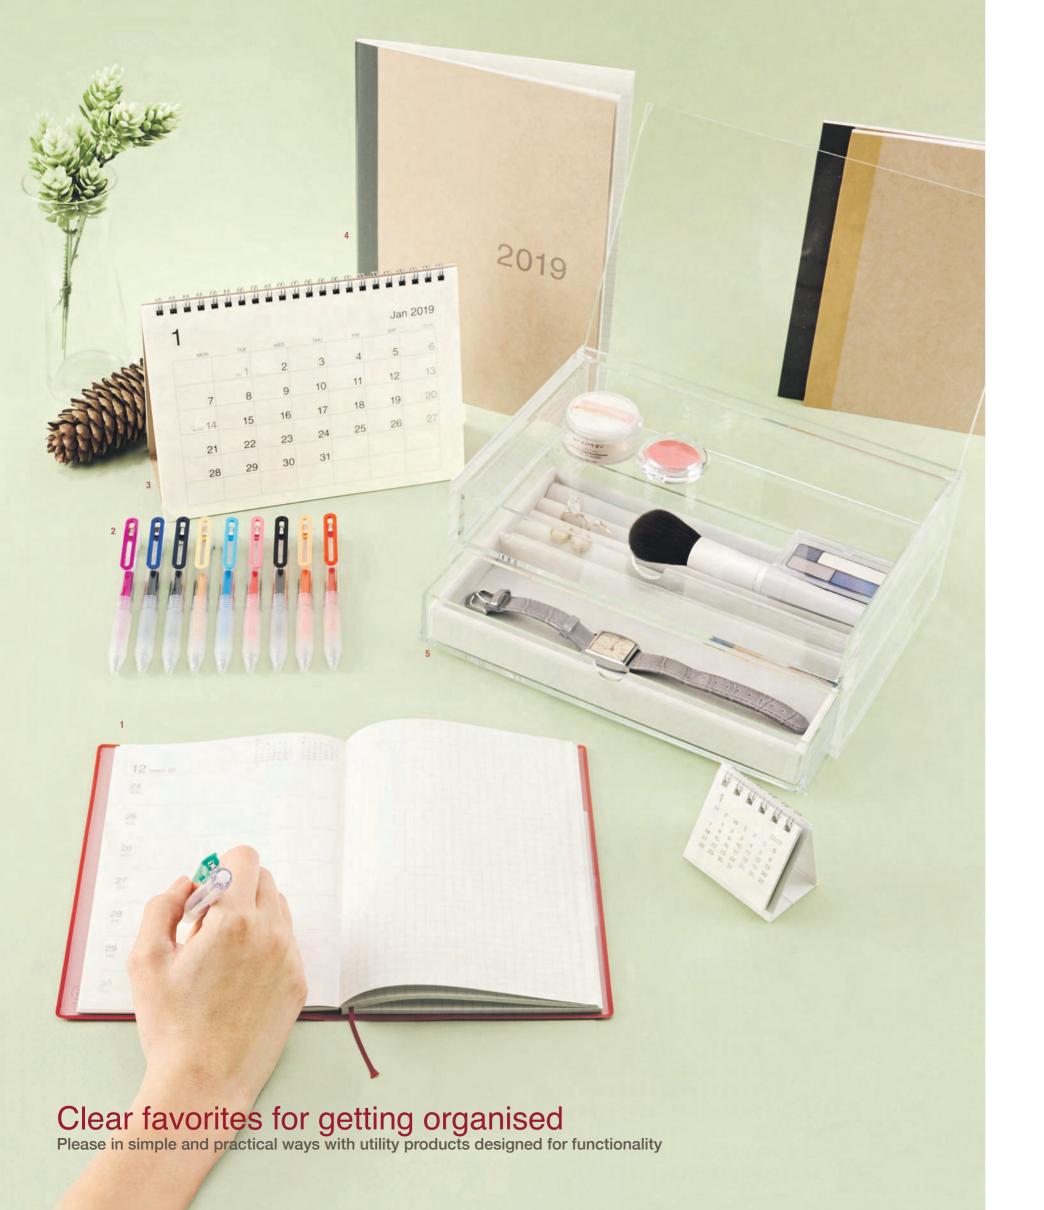

## LEFT PAGE

- 1 2019 Planner B5 Less 10% U.P. RM52.90 2 Gel Ink Pen Set RM49.90 U.P. RM59.00 3 2019 Desk Calendar Less 10% U.P. RM21.90 4 2019 Planner B5 Less 10% U.P. RM31.90 5 2-Tier Acrylic Case RM89.90 U.P. RM99.90

- RIGHT PAGE

  1 Notebook & Gel Ink Pen Set RM59.90 U.P. RM72.80

  2 Lunchbox/Storage Container & Chopstick Set
  RM66.90 U.P. RM83.60

  3 Nylon Mesh Pen Case Set RM35.90 U.P. RM42.40

  4 Passport Case & Stationery Set RM92.90 U.P. RM105.60