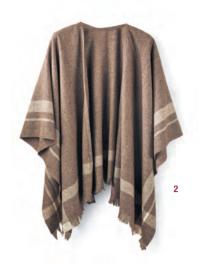

  1 Lightweight Australian Down Pocketable Vest Less 10% U.P. RM189.00

  2 Yak Wool Large Multi Cape Stole Less 10% U.P. RM249.00

  3 Shoulder Bag RM79.00

  4 Sneaker In Socks Set RM49.00 U.P. RM59.60

  5 Organic Cotton Stretch High Neck T-Shirt
  Any 2 Less 15% U.P. RM49.00