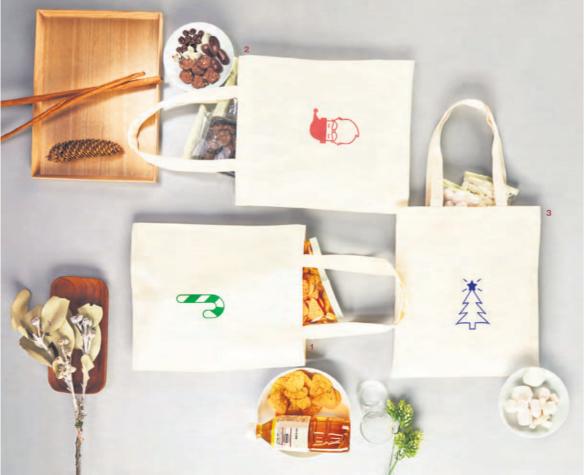

Prepare a yummy spread of treats and goodies for your festive celebrations

- 1 Tortilla & Drink myBag Set RM26.90 U.P. RM33.20
- 2 Chocolate myBag Set
- RM43.90 U.P. RM53.60
- 3 Marshmallow myBag Set RM47.90 U.P. RM59.30