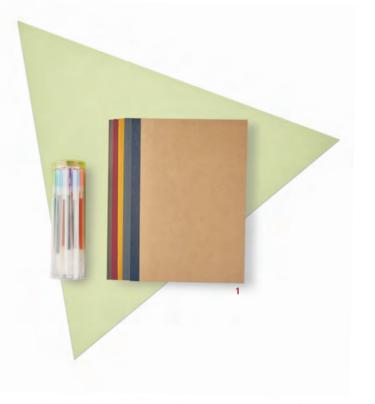

- RIGHT PAGE

  1 Notebook & Gel Ink Pen Set RM59.90 U.P. RM72.80

  2 Lunchbox/Storage Container & Chopstick Set
  RM66.90 U.P. RM83.60

  3 Nylon Mesh Pen Case Set RM35.90 U.P. RM42.40

  4 Passport Case & Stationery Set RM92.90 U.P. RM105.60