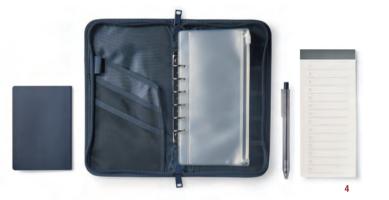

- RIGHT PAGE

  1 Notebook & Gel Ink Pen Set RM59.90 U.P. RM72.80

  2 Lunchbox/Storage Container & Chopstick Set
  RM66.90 U.P. RM83.60

  3 Nylon Mesh Pen Case Set RM35.90 U.P. RM42.40

  4 Passport Case & Stationery Set RM92.90 U.P. RM105.60