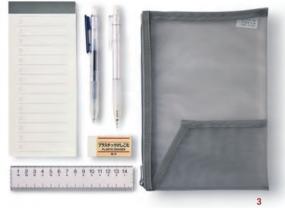

- RIGHT PAGE

  1 Notebook & Gel Ink Pen Set RM59.90 U.P. RM72.80

  2 Lunchbox/Storage Container & Chopstick Set
  RM66.90 U.P. RM83.60

  3 Nylon Mesh Pen Case Set RM35.90 U.P. RM42.40

  4 Passport Case & Stationery Set RM92.90 U.P. RM105.60