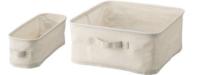

**Hexagonal Water Based** Twin Pen 5 For RM8 (U.P. RM19.50)

**Cotton Linen Soft** Box & Holder Up to 40% OFF (U.P. RM29.90 - RM109)

Selected Neck Cushion **RM60** (U.P. RM89.90)

**Breathable Seat Cushion RM45** (U.P. RM99.90)