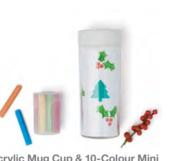

Acrylic Mug Cup & 10-Colour Mini Markers Set (White) RM42.90 U.P. RM52.80

Nylon Mesh Document Case Set (Black) RM35.90 U.P. RM42.50

- B5 Nylon Mesh Document Case A6 R-Paper Note Plain Beige 30 Sheets
- A5 R-Paper Note Plain Beige 30 Sheets
- Planting Tree Paper Memo Book 40 Sheets
- Poly Sharp Pencil with Rubber Grip 0.5mm