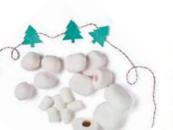

• Jasmine Tea 500ml • Black Coffee 270g

**Bags Full of Treats** 

Ť

g

**Marshmallow Bag Set** 

RM31.90 U.P. RM39.50

A4 Organic Cotton My Bag, Snowman

Strawberry Chocolate Marshmallow 47g

Strawberry Marshmallow 97g
Marshmallow 80g • Chocolate Marshmallow 97g

• A4 Organic Cotton My Bag, Gift

• Pretzel Anchovy and Garlic 60g

RM27.90 U.P. RM32.50

**Tortilla & Pretzel Bag Set** 