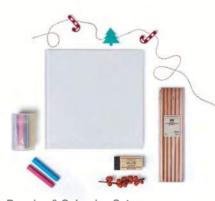

#### **Personalized Gift Wrap**

Turn gift wrapping into a fun and creative hands-on experience! Unleash your inner craftsman and explore the different possibilities of design personalisation.

Message Cards, Hemp String 100m, Red and Blue Traditional Pattern Masking Tapes, Crafts Bags RM4.90 - RM16.90