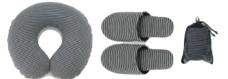

Travel Neck Cushion & Slipper (Navy Gray) RM89.90 U.P. RM103.80 Inflatable Cotton Jersey Neck Cushion Portable Cotton Jersey Slippers

Face Towel & Face Soap Set RM59.90 U.P. RM74.60

Bag in Bag & Card Case Set (Navy / Gray) RM82.90 U.P. RM93.80 Shoulder Bag in Bag Safety Case Card Size