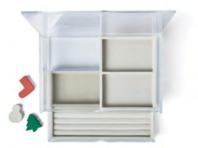

Hexagonal Colour Markers 10-Pc Set RM33.90 U.P. RM39.00

**Drawing & Colouring Set** RM33.90 U.P. RM40.60 • Hexagonal Water-based Mini Pen Set

Note White M

- Pencil 2B 6 Pc
- Plastic Eraser Black S

Acrylic Case Set 2 Rows (L) RM136.00 U.P. RM157.70 • Velour Inner Boxes - 5 Ring Partition (Large) • Velour Inner Boxes - 2 Partition (Small)