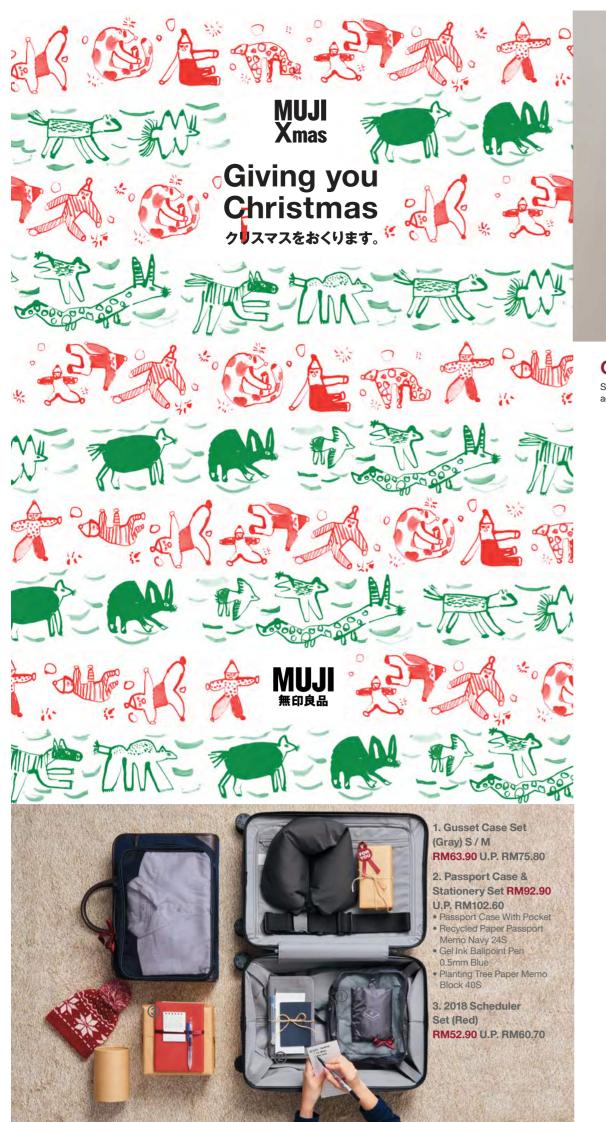

## **Festive Getaways**

Experience Christmas cheer across the borders without fuss or hassle. Make sure you are well-prepared and ready to take off.

**Gusset Case Set** Aqua Blue - S, Gray - M, Black - L RM109.00 U.P. RM130.70

Travel Neck Cushion & Slipper (Navy Gray) RM89.90 U.P. RM103.80 Inflatable Cotton Jersey Neck Cushion Portable Cotton Jersey Slippers

Face Towel & Face Soap Set RM59.90 U.P. RM74.60

Bag in Bag & Card Case Set (Navy / Gray) RM82.90 U.P. RM93.80 Shoulder Bag in Bag Safety Case Card Size