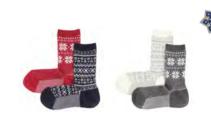

# **Celebrate In Style**

**ALL YOU WISH FOR** 

Wool Mixed Touch Panel Gloves Solid / Snow Pattern / Fair Isle Pattern RM59.00 - RM89.00

Mens' 3 Pc T-shirts (S) Available in S, M, L sizes **RM99.00** 

Mens' & Ladies' Christmas Socks RM39.00