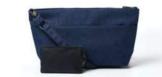

Travel Neck Cushion & Slipper (Navy Gray) RM89.90 U.P. RM103.80 Inflatable Cotton Jersey Neck Cushion Portable Cotton Jersey Slippers

Face Towel & Face Soap Set RM59.90 U.P. RM74.60

Bag in Bag & Card Case Set (Navy / Gray) RM82.90 U.P. RM93.80 Shoulder Bag in Bag Safety Case Card Size