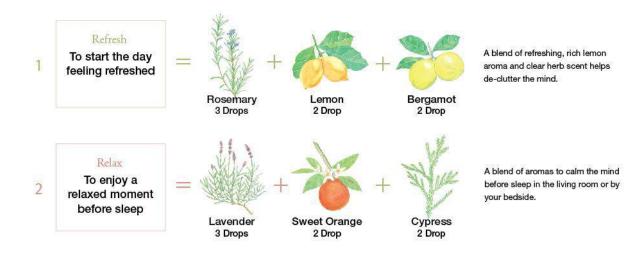

Muji essential oil is labeled with 3 different color seals that are pasted on top of their bottle caps to indicate the suggested compatibility of each essential oil for blending. There are many ways to use the Aroma Diffuser in your everyday life; for relaxation during reading, as an ambient decoration, or even to stimulate the sense during work or study.