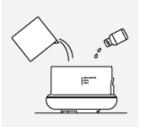

Remove the body cover when it is not locked

Fill the tank with essential oil and water, then place back the cover. Guideline: 7-10 drops of essential oil to 350ml of water

Press and hold for more than 2 seconds on the MIST button to start the generation of mists.