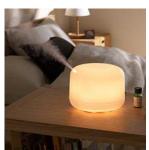

## **MUJI Aroma Diffuser**

For the enjoyment of Aroma & Lighting

Enjoy the true aroma of the essential oil with MUJI Aroma Diffuser, which spreads the aroma through the vibration generated by its ultrasonic function, flame free and safe to use with children and pets around. Designed for low-noise operation, it silently diffuses and fills your room with the aroma of your desired essential oil for up to 180 minutes long. The Aroma Diffuser can also be used as an indirect room lighting to create a relaxing ambience with its 2-level brightness adjustable LED light.

Muji essential oil is labeled with 3 different color seals that are pasted on top of their bottle caps to indicate the suggested compatibility of each essential oil for blending. There are many ways to use the Aroma Diffuser in your everyday life; for relaxation during reading, as an ambient decoration, or even to stimulate the sense during work or study.