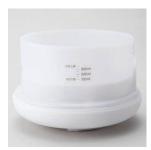

The larger capacity tank can hold up to 350ml of water.

Equipped with 12 LED Lights, and has a 2 stage brightness adjustment.

It has a timer that can be set up to four stages of 180/120/60/30 minutes.

<u>A set contains:</u> ultrasonic aroma diffuser, measuring cup, AC power adapter.

Remove the body cover when it is not locked

Fill the tank with essential oil and water, then place back the cover. Guideline: 7-10 drops of essential oil to 350ml of water

Press and hold for more than 2 seconds on the MIST button to start the generation of mists.