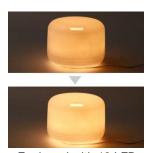

## **MUJI Aroma Diffuser**

For the enjoyment of Aroma & Lighting

Enjoy the true aroma of the essential oil with MUJI Aroma Diffuser, which spreads the aroma through the vibration generated by its ultrasonic function, flame free and safe to use with children and pets around. Designed for low-noise operation, it silently diffuses and fills your room with the aroma of your desired essential oil for up to 180 minutes long. The Aroma Diffuser can also be used as an indirect room lighting to create a relaxing ambience with its 2-level brightness adjustable LED light.

The larger capacity tank can hold up to 350ml of water.

Equipped with 12 LED Lights, and has a 2 stage brightness adjustment.

It has a timer that can be set up to four stages of 180/120/60/30 minutes.

<u>A set contains:</u> ultrasonic aroma diffuser, measuring cup, AC power adapter.