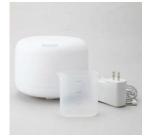

The larger capacity tank can hold up to 350ml of water.

Equipped with 12 LED Lights, and has a 2 stage brightness adjustment.

It has a timer that can be set up to four stages of 180/120/60/30 minutes.

<u>A set contains:</u> ultrasonic aroma diffuser, measuring cup, AC power adapter.