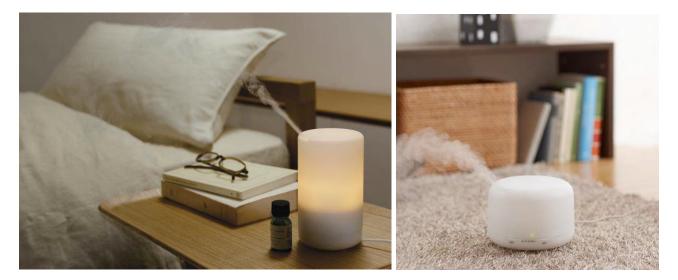

## **MUJI Aroma Diffuser**

For the enjoyment of Aroma & Lighting

Enjoy the true aroma of the essential oil with MUJI Aroma Diffuser, which spreads the aroma through the vibration generated by its ultrasonic function, flame free and safe to use with children and pets around. Designed for low-noise operation, it silently diffuses and fills your room with the aroma of your desired essential oil for up to 180 minutes long. The Aroma Diffuser can also be used as an indirect room lighting to create a relaxing ambience with its 2-level brightness adjustable LED light.

Muji essential oil is labeled with 3 different color seals that are pasted on top of their bottle caps to indicate the suggested compatibility of each essential oil for blending. There are many ways to use the Aroma Diffuser in your everyday life; for relaxation during reading, as an ambient decoration, or even to stimulate the sense during work or study.