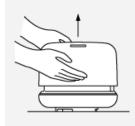

Remove the body cover when it is not locked

Fill the tank with essential oil and water, then place back the cover. Guideline: 7-10 drops of essential oil to 350ml of water

Press and hold for more than 2 seconds on the MIST button to start the generation of mists.