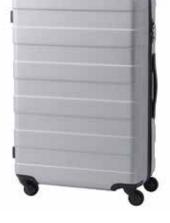

Indigo Dyed **Cotton Mybag** \$6.90 each

Limited to 1000 pieces only, while stocks last.

Receive a set of special designed luggage stickers with each purchase.

Light Grey Hard Carry Case (U.P. \$199 - \$299)