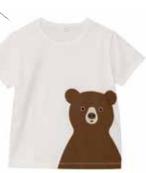

3 exclusive designs of Bear, Squirrel and Deer

**Kids Printed Shirts** (U.P. \$14.90 - \$19.90) Image for illustration purpose only