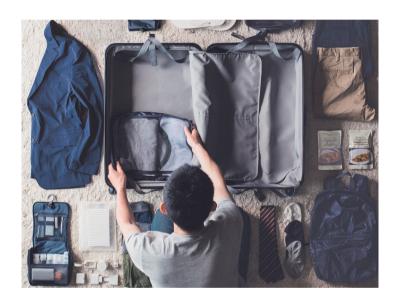

Snap a photo of yourself using MUJI to GO products in your travel, such as during packing, on-board or while on the go.

Follow us @mujisg and upload the photo on your instagram. Tell us how the functions of the product benefits your travel in the caption and do state the item used.