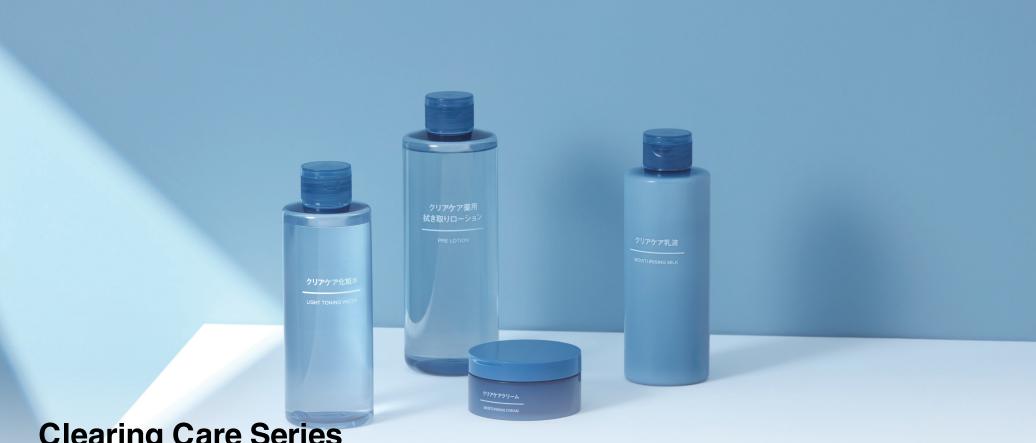

Clearing Care Series - Effective extracts combine to tone and refine rough and textured skin in this skincare series.

Aging Series - Skincare formulated to rejuvenate and provide a renewed elasticity to aging skin.

### **Moisturizing Cream** Moisturizing

50 g (1.76 fl oz) \$19.90

**Clearing Care Series** 

for combination & oily skin types

Tone and refine rough textured skin with Clearing Care. This series features four fruit extracts such as grape, kiwi, orange peel, and apricot juice to provide ample moisture and toning.

**Toning Water** Light, High Moisture

\$7.90 50 ml (1.69 fl oz) 200 ml (6.76 fl oz) \$19.90

### **Moisturizing Milk**

\$7.90 **50 ml** (1.60 fl oz) 200 ml (6.76 fl oz) \$19.90

**Moisturizing Cream** 

45 g (1.59 fl oz) \$21.90

Rejuvenates and provides renewed elasticity to aging skin. Formulated with 10 natural ingredients such as pomegranate and raspberry, along with 5 moisturizing functional ingredients like hyaluronic acid and collagen, the Aging Skincare series keeps skin hydrated and luminous.