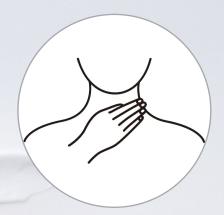

#### Moisturizer

Apply by massaging from the center of the face, working outwards. Bring down to your neck and collarbone for thorough care.