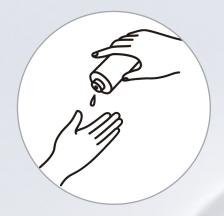

#### **Toner**

Add a few drops into the palm of clean hands or a cotton pad and lightly press into your skin. Alternatively, use a compressed face mask and soak in toner for added hydration.