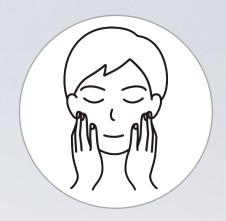

#### **Serums & Creams**

Place a small amount in your hand (refer to Usage Amount), and apply gently to your cheeks, around the mouth and eyes, and other areas that tend to be dry.

Pat in until absorbed.