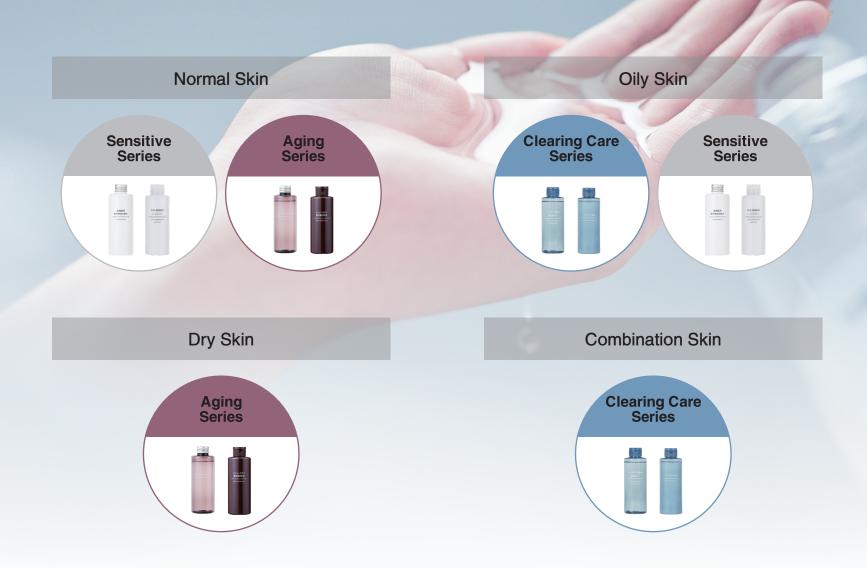

### **MUJI Skincare Series**

Explore the three MUJI skincare series to find the one to suit your skin type and skin concerns.

Sensitive Series - Gentle, hypoallergenic skincare for even the most delicate and easily-irritated skin.

Clearing Care Series - Effective extracts combine to tone and refine rough and textured skin in this skincare series.

Aging Series - Skincare formulated to rejuvenate and provide a renewed elasticity to aging skin.

**Toner**Quarter Size

**Moisturizer** Nickel Size

Serums & Creams
Dime Size

Gentle, hypoallergenic skincare for even the most delicate and easily-irritated skin. Uses natural hydrating ingredients that are effective for sensitive skin types.