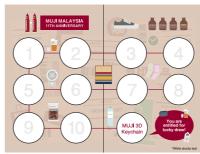

## Collect 11 stamps to redeem a limited edition MUJI 3D Keychain!

- Get 1 stamp for very RM30 spent in a single transaction
- Keychain available while stocks last
- · Limit of 2 lucky draw entries per customer
- Maximum 2 keychains redemptions per transaction

will be given 2 designs randomly! **MUJI Peanut Chocolate** MUJI Aroma Diffuse

**Keychains** 

\*T&C apply

All promotions end on 6 April 2023 or while stocks last. Check in-store for more promotions!

guidance only. All products are subject to availability. Refer to in-store display for latest updated pricing. All Rights Reserved. Published December 2022.