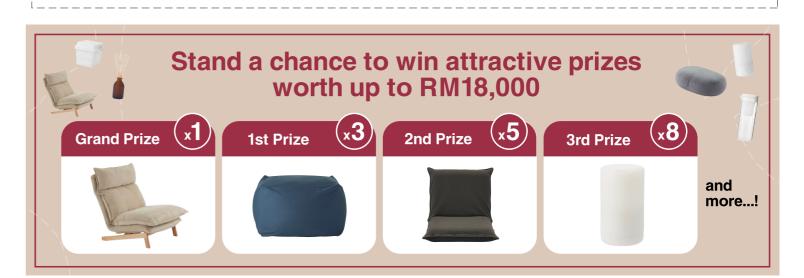

## Collect 11 stamps to redeem a limited edition MUJI 3D Keychain!

- Get 1 stamp for very RM30 spent in a single transaction
- Keychain available while stocks last
- · Limit of 2 lucky draw entries per customer
- Maximum 2 keychains redemptions per transaction

will be given 2 designs randomly! **MUJI Peanut Chocolate** MUJI Aroma Diffuse

**Keychains** 

\*T&C apply

All promotions end on 6 April 2023 or while stocks last. Check in-store for more promotions!

guidance only. All products are subject to availability. Refer to in-store display for latest updated pricing. All Rights Reserved. Published December 2022.