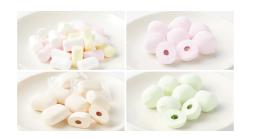

**Foot Shaped Sandals** 10% OFF

**Stainless Steel Wire Basket** 20% OFF (U.P. RM69.90 - RM199.00)

**Wooden Tray** 20% OFF (U.P. RM89.90 - RM139.00)

**Marshmallow Items** Buy 2 10% OFF & above (U.P. RM5.90 - RM17.90)