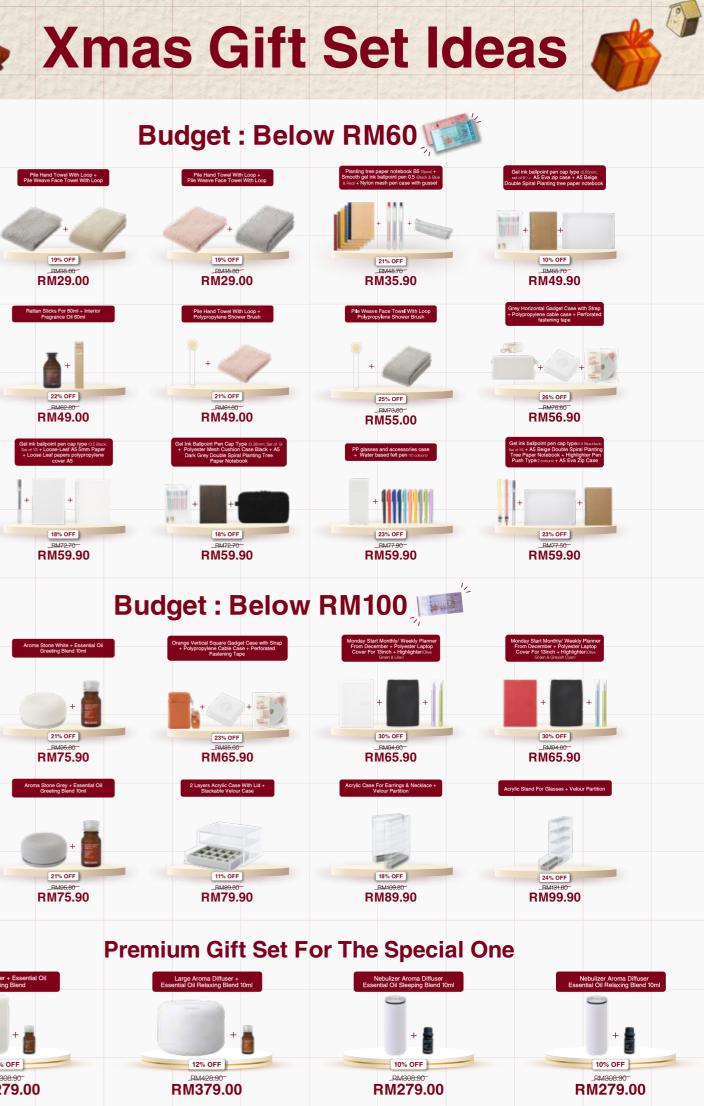

19% OFF

RM29.00

22% OFF

RM49.00

18% OFF

RM59.90

21% OFF

RM75.90

19% OFF

RM29.00

Pile Hand Towel With Loop +

21% OFF

RM49.00

18% OFF

RM59.90

Promotion Period: 24 November 2023 - 1 January 2024

(U.P. RM89.00 - RM139.00)

**Fitting Neck Cushion** 10% OFF (U.P. RM89.90 - RM149.00)

23% OFF

RM65.90