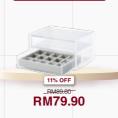

hirt 10% OFF (U.P. RM89.00)



Hard Carry Case **10% OFF** (U.P. RM499.00 - RM1099.00)

Nylon Mesh Bag

Buy 1 at 30% OFF

(U.P. RM55.90 - RM62.90)

**Room Slipper** 

**15% OFF** 

(U.P. RM29.90 - RM74.90)

Buy 2 and above at 50% OFF



Ladies' Chino Pants 10% OFF (U.P. RM129.00)



2-Way Mini Sacoche, Sacoche & Shoulder Bag **15% OFF** (U.P. RM39.00 - RM79.00)



Wooden Hanger Buy 1 at 30% OFF Buy 2 and above at 50% OFF (U.P. RM73.90 - RM83.90)



Soft Polyethylene Case 15% OFF (U.P. RM7.90 - RM63.90)



Ladies' Stretch Ribbed & Interlock Long Sleeve T-shirt

10% OFF (U.P. RM49.00 - RM69.00)



Foot Shaped Sandals & Tape Sandals **15% OFF** 



Soft Multi Cushion & Soft Mini Cushion **15% OFF** 

(U.P. RM89.00 - RM139.00)



**Fitting Neck Cushion** 10% OFF (U.P. RM89.90 - RM149.00)







23% OFF

RM65.90



## 🖪 facebook.com/MujiMalaysia 🧧 @mujimy

MUJI (Malaysia) Sdn. Bhd. reserves the rights to withdraw the promotion or change the terms and conditions of the promotion without prior notice.



(U.P. RM59.00 - RM109.00)