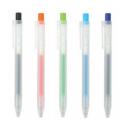

#### Smooth Gel Ink Ballpoint Pen Knock Type 0.5

Gel Ink Ballpoint Pen series featuring universal design for easy-refilling. Knock Type Body is combined with Refill for Smooth Gel Ink Ballpoint Pen to provide smooth writing.

RM5.30