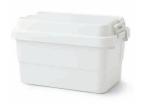

#### **PP Sturdy Storage Box**

The stackable box is sturdy enough to be sat on with the lid closed, and handles make it easy to carry.
Can also be used outdoors.

RM59.90 - RM149.00