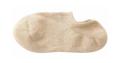

# Right Angle Sneaker Socks

Knitted for durable toes and heel coverage.

Made with organic cotton.

RM14.90