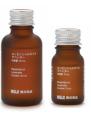

#### Sensitive Light Toning Water

Super soft water collected from cavern springs in Kamaishi City, Iwate Prefecture. Moisturizes and protects sensitive skin from dryness. It is hypoallergenic and gentle on delicate skin.

RM14.90 - RM41.90