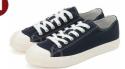

#### Less Tiring Sneaker

The arch of the foot and the base of the toes are sufficiently thick, and the insoles are used to guide smooth walking.

RM110.00