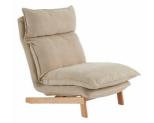

#### Floor Chair

Side Seamless

Made with organic cotton.

RM159.00

The angle of the back cushion can be adjusted to 14 levels, so you can relax in your preferred position. Cover sold separately.

RM199.00 - RM259.00