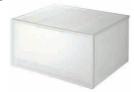

#### **PP Storage Box**

Left naturally uncoloured: translucent enough to show what is inside.

RM29.90 - RM139.00