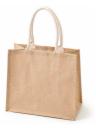

#### Jute My Bag

Made from undyed jute for a multi-purpose eco-bag with a natural look.

RM6.90 - RM10.50