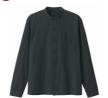

#### Washed Oxford Stand Collar Shirt Men

The product can be used for outerwear. Cotton composition using organic cotton.

RM99.90

3