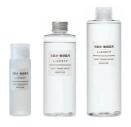

#### Sensitive Light Toning Water

Super soft water collected from cavern springs in Kamaishi City, Iwate Prefecture. Moisturizes and protects sensitive skin from dryness. It is hypoallergenic and gentle on delicate skin.

RM14.90 - RM41.90