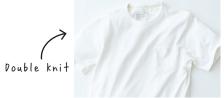

Anti-Sweat

The collar is strengthened to prevent deforming even after repeated washing.

Thick and hard to see through. It features a well-knitted fabric using thick yarn.

Organic cotton short sleeve t-shirt made with anti-sweat technology.