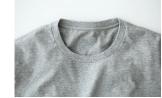

Anti-Sweat

The collar is strengthened to prevent deforming even after repeated washing.

Thick and hard to see through. It features a well-knitted fabric using thick yarn.

Organic cotton short sleeve t-shirt made with anti-sweat technology.