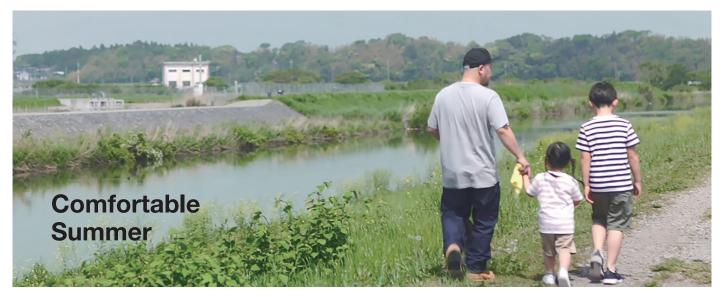

## Enjoy comfort daily with Muji T-shirt.

Choose a suitable T-Shirt to enjoy comfort in the coordination of your everyday look. Made by different knitting methods to bring different skin touch and variety in daily coordination.