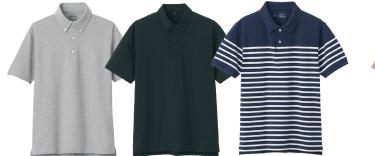

## Limited Offer (Promotion ends 27 May 2021)

Men's Polo Shirt (U.P. RM79.00 - RM109.00) 10% OFF

Ladies' Wide Count Series (U.P. RM59.00 - RM139.00) 10% OFF

All Kids & Baby T-Shirt (U.P. RM29.00 - RM49.00)

Anti-Sweat

The collar is strengthened to prevent deforming even after repeated washing.

Thick and hard to see through. It features a well-knitted fabric using thick yarn.

Organic cotton short sleeve t-shirt made with anti-sweat technology.