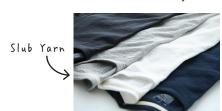

By changing the twisting method of the threads, T-shirts with individuality texture were born. You will find one that fits your body shape and skin.

The slub fabric gives a dry and airy texture.

Indian Cotton Jersey Stitch