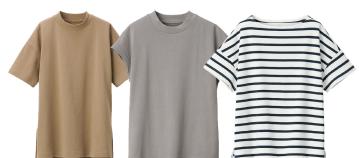

## Enjoy comfort daily with Muji T-shirt.

Choose a suitable T-Shirt to enjoy comfort in the coordination of your everyday look. Made by different knitting methods to bring different skin touch and variety in daily coordination.

By changing the twisting method of the threads, T-shirts with individuality texture were born. You will find one that fits your body shape and skin.

The slub fabric gives a dry and airy texture.

Indian Cotton Jersey Stitch