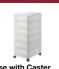

#### 15% OFF

PP Storage Case with Caster

PP Mop & Bucket Set

Feather Pillow (43x63cm & 50x70cm) (LLP\_RM49.90 - RM59.90)