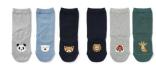

20% OFF (U.P. RM59.00 - RM129.00)

Kids' Bundle Socks 20% OFF (U.P. RM35.90)

Men's & Ladies' Moisture Wicking **Innerwear Series** 

20% OFF

(U.P. RM59.00 - RM129.00)