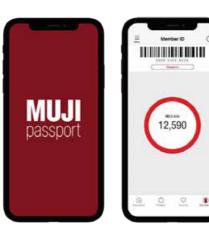

## **MUJI** passport

Experience a new way to shop with the MUJI passport app Your passport to a good life.

A free smartphone application designed to collect miles, use shopping coupons, and access information about MUJI anytime and anywhere.