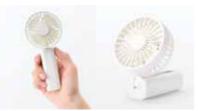

Rechargeable Handheld Fan RM30.00 (U.P. RM59.00)

**Neck Cushion Series** (U.P. RM69.00 - RM129.00)

Twin Pile Large Bath Towel with Loop Series \*only applicable for RM59 item\* (U.P. RM59.00)

**Laundry Net Series** (U.P. RM12.00 - RM29.00)