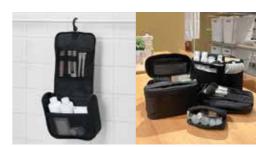

Selected Nylon & Polyester Pouch (U.P. RM19.00 - RM69.00)

**Rubberwood Bench Series** (U.P. RM269.00 - RM409.00)

10% Buy 1

& above 30% Any 2

Smartphone & **Earphone Case Series** 

Any 2 & above 30%

**Selected Mesh Case** & Pen Case (U.P. RM13.00 - RM39.00)