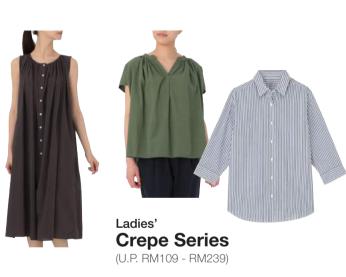

## Packing for a Business Trip

Selected Short
Sleeve Shirts / Blouse

(U.P. RM89 - RM129)

Gusset Case / Washable Clothes Case (U.P. RM34.90 - RM62.90)

Stoles & Capes
(U.P. RM119 - RM169)

(U.P. RM109 - RM249)