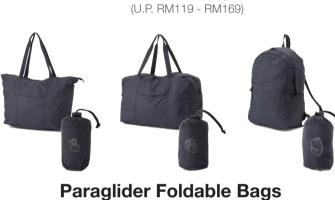

## Packing for a Business Trip

Selected Short
Sleeve Shirts / Blouse

(U.P. RM89 - RM129)

Gusset Case / Washable Clothes Case (U.P. RM34.90 - RM62.90)

Stoles & Capes
(U.P. RM119 - RM169)

(U.P. RM109 - RM249)