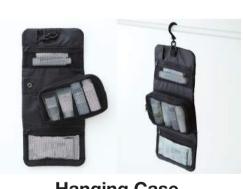

Make travel as comfortable as life at home.

MUJI to GO
Trip, Travel and Journey

You want something simple, appealing, and functional, but not something just for your trip. It was this very thought that led to the creation of MUJI to Go. Here's the concept: when functional items are made portable, travel can be, and should be, as comfortable as everyday life.

## **10% OFF** (04 - 31 May 2018)

## Packing for a Business Trip





Selected Short
Sleeve Shirts / Blouse

(U.P. RM89 - RM129)



Gusset Case / Washable Clothes Case (U.P. RM34.90 - RM62.90)



Stoles & Capes
(U.P. RM119 - RM169)







(U.P. RM109 - RM249)

## Packing for a Week's Vacation











Hanging Case (U.P. RM63.90 - RM73.90)

## Packing for a Long Journey





Men's & Ladies'
Organic Cotton Short Sleeve T-shirts
(U.P. RM49 - RM59)





Portable Laundry Items (U.P. RM16.90 - RM51.90)



**Tag Tools** (U.P. RM13.90 - RM75.90)

(U.P. RM13.90 - RM75.90)

\*Promotions end on 31st May 2018 or while stocks last.