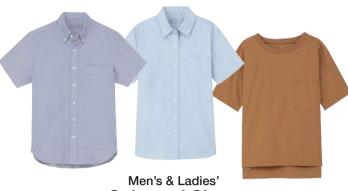

## Packing for a Business Trip

Selected Short
Sleeve Shirts / Blouse

(U.P. RM89 - RM129)

Gusset Case / Washable Clothes Case (U.P. RM34.90 - RM62.90)

Stoles & Capes
(U.P. RM119 - RM169)

(U.P. RM109 - RM249)