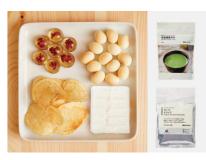

### **CHRISTMAS GIFT SETS**

Large Aroma Diffuser Set RM369.00 (U.P. RM428.90)

Towel & Toothbrush Set 2 RM40.90 (U.P. RM48.70)

Scheduler Set 1 RM60.90 (U.P. RM87.00)

Food Set 2 RM65.00 (U.P. RM76.40)