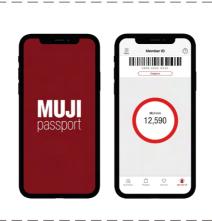

## **MUJI** passport

"MUJI passport" is a free smartphone application designed to collect miles, use shopping coupons, and access information about MUJI anytime and anywhere. It provides news and store information to enable a more convenient shopping experience.