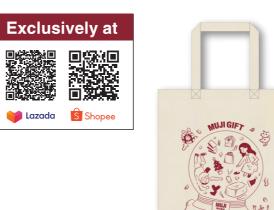

#### **GWP**

\*While stocks last

Receive a Limited Edition Christmas Totebag with minimum purchase of RM150\*

Available from 18th November 2022 onwards