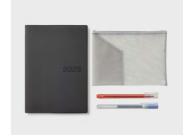

### **CHRISTMAS GIFT SETS**

Large Aroma Diffuser Set RM369.00 (U.P. RM428.90)

Towel & Toothbrush Set 2 RM40.90 (U.P. RM48.70)

Scheduler Set 1 RM60.90 (U.P. RM87.00)

Food Set 2 RM65.00 (U.P. RM76.40)