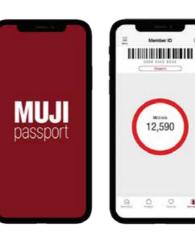

Cooling Cushion Round & Long Type (Blue)

Distant State

PP Sturdy Box / Wheeled Platform (Dark Grey) (U.P. RM59.00 - RM149.00)

Experience a new way to shop with the MUJI passport app Your passport to a good life.

A free smartphone application designed to collect miles, use shopping coupons, and access information about MUJI anytime and anywhere.