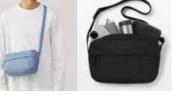

(U.P. RM54.00)

Washed Heavy Weight Crew Neck Short Sleeve T-shirt RM49.00 (U.P. RM59.00)

Jersey Crew Neck French Sleeve T-shirt **RM30.00** (U.P. RM39.00)

2-Way Water Repellent Shoulder Bag RM59.00 (U.P. RM69.00)