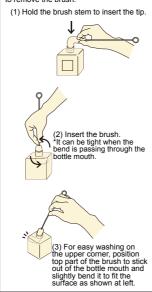

## ⚠ Precautions when washing PET REFILLABLE BOTTLE 250ml/280ml

The bottle mouth is narrow. Follow the steps below to insert the brush. Reverse the actions listed in (1) and (2) to remove the brush.

- Precautions for use
   Be careful not to touch the tip of the wire when washing the brush. Doing so may cause injury.
   Do not use this product for any other purpose than its intended use.
   Beware that the inner wire might scratch the bottle surface if scrubbed too hard.
   Do not use bleach, cleansers, polishing powder or thinners.
   Do not place near an open flame or in high-temperature.
   Use and store out of children's reach.
   ◆ After use, wash thoroughly, drain and dry.