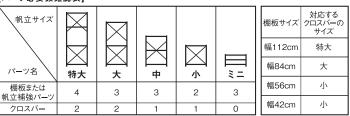

### 【パーツ必要数確認表】

※ユニットシェルフでは、一定の強度を保つために、組み立てに必要なパーツ数を定めています。帆立のサイズ ごとに必要な数、棚板のサイズによりクロスバーのサイズが異なりますので、上の表でお確かめください

※幅112cmタイプと幅42cmタイプは帆立補強パーツのご用意がありませんので、棚板を必要数取り付けて ください。

※組み立て位置によっても強度は異なります。必要数量以上でも一部に片寄っていると強度に影響する 場合があります。特に上下を空けたり、広い間隔で空けると揺れの原因ともなりますので、設置の際は 均等になるようにご注意ください。

# **CROSS BAR FOR UNIT SHELF - Combination List**

[Necessary number of parts: Check that all parts are there]

| Frame Size              | X | $\square$  |   |           |      | Shelf<br>Board<br>Size | Corresponding<br>Cross Bar<br>Size |
|-------------------------|---|------------|---|-----------|------|------------------------|------------------------------------|
|                         |   | $ \square$ |   | $\square$ |      | W112cm                 | XL                                 |
| Part Name               |   |            | M | s         | Mini | W84cm                  | L                                  |
| Shelf Board<br>or Frame |   |            |   |           |      | W56cm                  | S                                  |
| Reinforcement<br>Parts  | 4 | 3          | 3 | 2         | 3    | W42cm                  | S                                  |
| Cross Bar               | 2 | 2          | 1 | 1         | 0    |                        |                                    |

The number of parts required for unit shelf assembly has been determined in order to maintain a certain degree of strength. The quantity varies depending on product size, and the cross bar size varies depending on shelf board size. Check the list above for details.

Frame reinforcement parts are not available for shelves with the following widths: 112 cm and 42 cm. Attach the required number of shelf boards shown in the above list.

The strength of the unit differs depending on the installation position. Even attaching more than the required number of parts on one part of the product may affect the strength. Leaving a large space between the shelf boards may cause the product to wobble. Be sure to install the shelf boards with the same space in between.