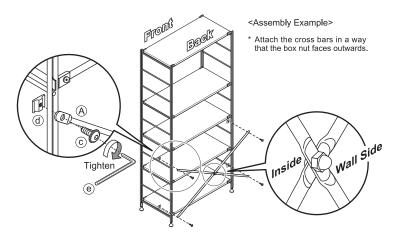

棚板を全て取り付けてからシェルフの背面側から(d)座金と(C)ボルトで図のように 2 帆立、(A)クロスバーを間にはさんで、(e)六角レンチを使いクロスバーを固定してください。 クロスバー中心の(b)袋ナットと(a)ボルト(クロスバー中心用)を(e)六角レンチを使い、 しっかり締め付けてください。

After attaching all shelf boards, place the frame and (A) cross bars from the back in between 2 the @ nut and  $\odot$  bolt. Fasten the B cross bars using the B hexagonal wrench. Firmly tighten the D box nut and B bolt (for centre of the cross bars) using the Bhexagonal wrench