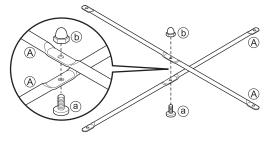

# 組立方法(クロスバーの取り付け方)

※この組立・取扱説明書は各サイズ共通です。

- ※イラストには「クロスパー」を使用しています。 ※イラストには「クロスパー大」を使用しています。 ※全体の組み立て手順については、棚セットもしくは追加用帆立(単品)に付属の組立・取扱説明書をよく
- 読み正しく組み立ててください。
  - (A) クロスバーの中心を重ねて(b) 袋ナット(クロスバー中心用)と (a) ボルト(クロスバー中心用)で軽く締めてください。

| クロスバーの重ね方                                                                                               | <b>1</b> ボルト |
|---------------------------------------------------------------------------------------------------------|--------------|
| それぞれのクロスバーの向きを<br>図のように重ねてください。<br>平らなほうからボルトを通し、<br>へこんでいるほうを袋ナットで軽く締めます。<br>尚、クロスバーには<br>上下の区別はありません。 |              |

# How to Assemble (Attaching the Cross Bars)

- This User Guide is the same for all sizes
- The illustrations show the [CROSS BAR/L]. Carefully read the User Guide included with the shelf set or Additional Frame (sold separately) before performing each step of the assembly process to ensure correct assembly
- Cross the centres of the A cross bars and loosely tighten the b box nut (for centre of the 1 cross bars) and (a) bolt (for centre of the cross bars).

| Crossing the Cross Bars                                                                                                                                                                                                        | Box Nut                                                                                                                                                                                         |
|--------------------------------------------------------------------------------------------------------------------------------------------------------------------------------------------------------------------------------|-------------------------------------------------------------------------------------------------------------------------------------------------------------------------------------------------|
| Put the cross bars together as shown<br>in the diagram.<br>Put the bolt through the flat side, and<br>loosely attach the box nut on the<br>indented side.<br>A cross bar can be used either on top<br>or bottom of each other. | Cross Bar<br>Cross Bar |