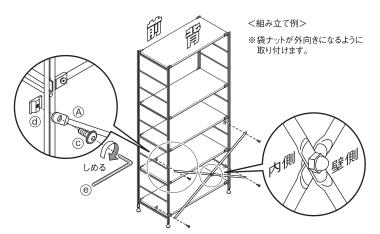

棚板を全て取り付けてからシェルフの背面側から(d)座金と(C)ボルトで図のように 2 帆立、(A)クロスバーを間にはさんで、(e)六角レンチを使いクロスバーを固定してください。 クロスバー中心の(b)袋ナットと(a)ボルト(クロスバー中心用)を(e)六角レンチを使い、 しっかり締め付けてください。

After attaching all shelf boards, place the frame and (A) cross bars from the back in between 2 the @ nut and  $\odot$  bolt. Fasten the B cross bars using the B hexagonal wrench. Firmly tighten the D box nut and B bolt (for centre of the cross bars) using the Bhexagonal wrench