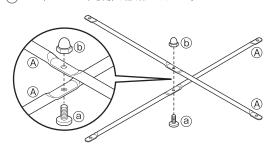

# 組立方法(クロスバーの取り付け方)

※この組立・取扱説明書は各サイズ共通です。

- ※イラストには「クロスパー」を使用しています。 ※イラストには「クロスパー大」を使用しています。 ※全体の組み立て手順については、棚セットもしくは追加用帆立(単品)に付属の組立・取扱説明書をよく
- 読み正しく組み立ててください。
  - (A) クロスバーの中心を重ねて(b) 袋ナット(クロスバー中心用)と (a) ボルト(クロスバー中心用)で軽く締めてください。

| クロスバーの重ね方                                                                                               | <b>1</b> ボルト |
|---------------------------------------------------------------------------------------------------------|--------------|
| それぞれのクロスバーの向きを<br>図のように重ねてください。<br>平らなほうからボルトを通し、<br>へこんでいるほうを袋ナットで軽く締めます。<br>尚、クロスバーには<br>上下の区別はありません。 |              |

# How to Assemble (Attaching the Cross Bars)

- This User Guide is the same for all sizes
- The illustrations show the [CROSS BAR/L]. Carefully read the User Guide included with the shelf set or Additional Frame (sold separately) before performing each step of the assembly process to ensure correct assembly
- Cross the centres of the A cross bars and loosely tighten the b box nut (for centre of the 1 cross bars) and (a) bolt (for centre of the cross bars).

| Crossing the Cross Bars                                                                                                                                                                                                        | Box Nut                                                                                                                                                                                         |
|--------------------------------------------------------------------------------------------------------------------------------------------------------------------------------------------------------------------------------|-------------------------------------------------------------------------------------------------------------------------------------------------------------------------------------------------|
| Put the cross bars together as shown<br>in the diagram.<br>Put the bolt through the flat side, and<br>loosely attach the box nut on the<br>indented side.<br>A cross bar can be used either on top<br>or bottom of each other. | Cross Bar<br>Cross Bar |