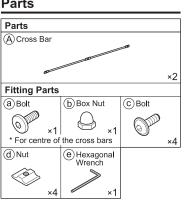

/b> Os     | Additional Fra<br>contains preca                                                                                                                                                                                                                                                                                                                   | the User Guide included with the shelf set <sup>(*)</sup> or<br>ime (sold separately) to ensure correct use. It<br>autions for using the assembled product, which<br>ind ensure your safety. |  |  |

A set containing the frame, shelf boards and cross bar for the STAINLESS UNIT SHELF series or STEEL UNIT SHELF series.

## **Contact Information**

#### For your inquiry about the product, please contact the store where you bought it.

#### Parts



# **CROSS BAR FOR UNIT SHELF - Combination List**

[Necessary number of parts: Check that all parts are there]

| Frame Size              | X | $\square$  |   |           |      | Shelf<br>Board<br>Size | Corresponding<br>Cross Bar<br>Size |
|-------------------------|---|------------|---|-----------|------|------------------------|------------------------------------|
|                         |   | $ \square$ |   | $\square$ |      | W112cm                 | XL                                 |
| Part Name               |   |            | M | s         | Mini | W84cm                  | L                                  |
| Shelf Board<br>or Frame |   |            |   |           |      | W56cm                  | S                                  |
| Reinforcement<br>Parts  | 4 | 3