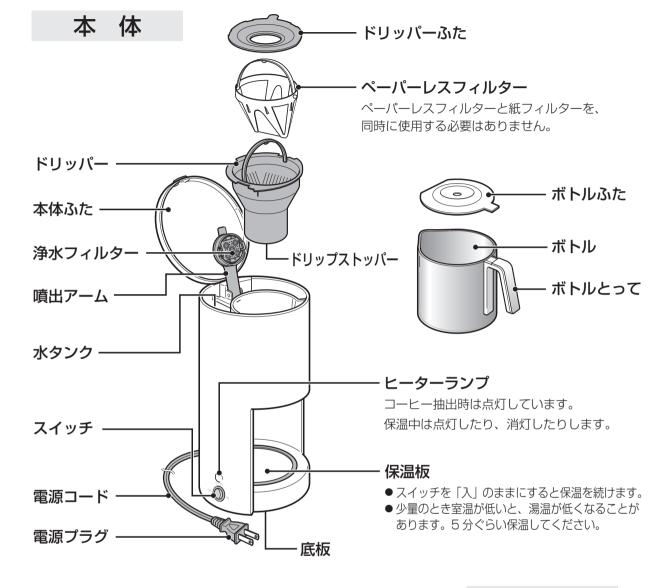

い敷物の上 では使用しない

やけど・火災の原因になります。



使用中や使用後しばらくは保温 板、ドリッパー、浄水フィルター 接触禁止などに触れない

やけどの原因になります。



抽出中にボトル(ステンレス容器) をはずさない

やけどの原因になります。



壁や家具の近くで使わない

蒸気または熱で壁や家具を傷め、変色・ 変形の原因になります。

### 安全上のご注意 (つづき)

### 注意



ボトル(ステンレス容器)をのせたまま、本体を動かさない

埜 止

やけどやけがの原因になります。



お手入れは冷えてから行う

高温部に触れ、やけどの原因になります。

冷えてから 行う



熱い保温板の上にコードをのせない

\_\_\_\_\_ 禁 止 コードが破損し、火災・感電の原因になります。



抽出直後、すぐにタンクに水を入 れない

禁止

ヒーターが熱くなっているため、湯口から熱湯・蒸気が出て、やけどの原因になります。



部品の取り付け、取り外し、お手入れをするときは、スイッチを切り電源プラグをコンセントから抜く

プラグを けがをするおそれがあります。 抜く

# お願い

ボトル(ステンレス容器)を直接火にかけたり、電子レンジで加熱したり、 傷つけたり、無理な力をかけたり、硬いものにぶつけないでください

破損する原因になります。変形などが発生した ら、すぐに交換してください。

タンクの中に水以外のものを入れない でください

(湯、牛乳、コーヒー、アルカリイオン水など)

故障や、ふきこぼれの原因になります。

### 本体にふきんなどをかぶせないでくだ さい

本体の上にふきんなどをかぶせると、本体の変形の原因になります。

タンク内に熱湯を入れないでください 故障・変形の原因になります。

# 各部のなまえとはたらき





### 付属品

紙フィルター5枚



計量スプーン 1 個(すり切り約8g)



# 正しい使いかた

初めてお使いになるときや、長時間お使いにならなかったときは水だけで 1~2回ドリップしてください。

このとき、ボトル内に黒い粉が混じることがあります。浄水 用の活性炭ですが無害であり、使用上差しつかえありません。

▮ ドリッパーを本体にセットする

●本体ふたを開け、噴出アームを上にあげ、 ドリッパーをセットしてください。



# 2 ドリッパーに紙フィルター(またはペーパーレスフィルター)をセットする

- ●紙フィルターの端を図のようにミシン目にそって 折り、ドリッパーに合うようにはめ込みます。
- ●紙フィルターを購入するときは、市販の1×2、 102または4カップ用をお求めください。
- ●紙フィルターとペーパーレスフィルターを、 同時に使用しないでください。
- ●ペーパーレスフィルターは、必ずドリッパー の中にセットしてご使用ください。

### 紙フィルターの折りかた



# 3 コーヒーの粉を入れ、ドリッパーふたをセットする

- ■コーヒー粉はかたまりをほぐして均一に入れます。
- ●ドリッパーふたは、①合わせマーク(▲) 位置を合わせ、②矢印の方向に回してセット します。



### 4 タンクに水を入れ、噴出アーム を倒し、本体ふたを閉める

- ●タンクに水を入れるときは、付属のボトルで 入れてください。
- タンク目盛りの5カップを越える水は入れ ないでください。



### 5 ボトルにボトルふたをかぶせ、 保温板の上にのせる

- ボトルふたは必ずかぶせてください。
- ・ボトルふたがないとドリップストッパーが開か ず、ドリッパーからコーヒーがあふれます。
- ・ボトルはボトルとってが中央になるように 本体にセットし