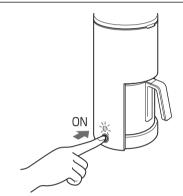

# 6 電源プラグをコンセントに差し込み、スイッチを入れる

- ●ヒーターランプが点灯します。
- ●浄水フィルターから湯が出始めます。
- ・抽出中は水のつぎ足しをしないでください。
- ・抽出中は保温板からボトルをはずさないでください。
- ・途中で抽出をやめるときは、スイッチを 「OFF」にしてください。