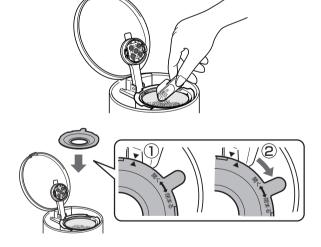

### 取りはずしかた

①浄水フィルターのつめを 指でつまんで、②引き出し てはずします。

### 取り付けかた 取りはずしたときと逆 に確実に取り付けてく

ださい。

浄水フィルターつめ部

本体凹部