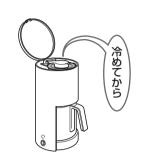

### 注意

ボトル(ステンレス容器)をのせたまま、本体を動かさない

埜 止

やけどやけがの原因になります。

お手入れは冷えてから行う

高温部に触れ、やけどの原因になります。

冷えてから 行う

熱い保温板の上にコードをのせない

### お手入れは冷えてから行う

高温部に触れ、やけどの原因になります。