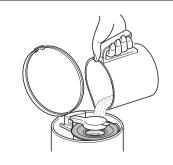

### 4 タンクに水を入れ、噴出アーム を倒し、本体ふたを閉める

- ●タンクに水を入れるときは、付属のボトルで 入れてください。
- タンク目盛りの5カップを越える水は入れ ないでください。

### 5 ボトルにボトルふたをかぶせ、 保温板の上にのせる

- ボトルふたは必ずかぶせてください。
- ・ボトルふたがないとドリップストッパーが開か ず、ドリッパーからコーヒーがあふれます。
- ・ボトルはボトルとってが中央になるように 本体にセットしてください。

(つづく)