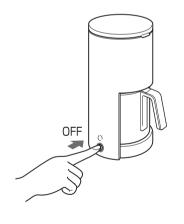

# 7 抽出が終わったら、スイッチを切りコーヒーを注ぐ

- ●タンクの水がなくなり、強い噴出が数回続い た後、約1分ででき上がります。
- ・ヒーターランプが消えてからボトルをはず してください。
- ・ご使用後はスイッチを「OFF」にし、電源プ ラグをコンセントから抜いてください。
- ・ボトルをはずすときは、ボトルとってを持 ちあげながら手前に引き出してください。
- ・ペーパーレスフィルターをご使用の場合、 ボトルの底にコーヒー粉の微粒が出ますが 異常ではありません。