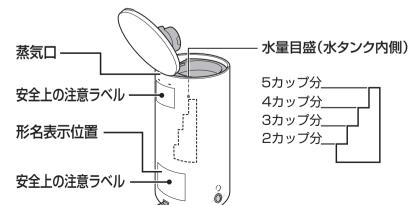

### 4 タンクに水を入れ、噴出アーム を倒し、本体ふたを閉める

- ●タンクに水を入れるときは、付属のボトルで 入れてください。
- タンク目盛りの5カップを越える水は入れ ないでください。