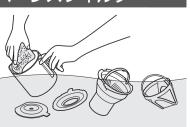

### ボトル、ボトルふた、ドリッパー、ドリッパーふた、ペーパーレスフィルター

台所用中性洗剤を入れた水またはぬるま湯で軟らかいスポンジなど で洗い、洗剤分が残らないようによくすすいでください。

コーヒー抽出後ボトル内底面に虹色のシミがでることがあります。 このようなときやボトルの内側が汚れたときは計量スプーン2杯の クエン酸と熱湯をボトルに入れ、約12時間放置して汚れを落とし た後、ぬるま湯でよく洗浄してください。