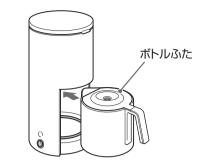

### 5 ボトルにボトルふたをかぶせ、 保温板の上にのせる

- ボトルふたは必ずかぶせてください。
- ・ボトルふたがないとドリップストッパーが開か ず、ドリッパーからコーヒーがあふれます。
- ・ボトルはボトルとってが中央になるように 本体にセットしてください。

(つづく)