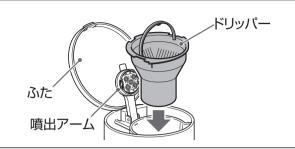

# 正しい使いかた

初めてお使いになるときや、長時間お使いにならなかったときは水だけで 1~2回ドリップしてください。

このとき、ボトル内に黒い粉が混じることがあります。浄水 用の活性炭ですが無害であり、使用上差しつかえありません。

▮ ドリッパーを本体にセットする

●本体ふたを開け、噴出アームを上にあげ、 ドリッパーをセットしてください。