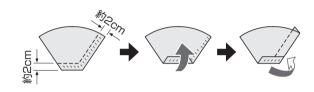

# 2 ドリッパーに紙フィルター(またはペーパーレスフィルター)をセットする

- ●紙フィルターの端を図のようにミシン目にそって 折り、ドリッパーに合うようにはめ込みます。
- ●紙フィルターを購入するときは、市販の1×2、 102または4カップ用をお求めください。
- ●紙フィルターとペーパーレスフィルターを、 同時に使用しないでください。
- ●ペーパーレスフィルターは、必ずドリッパー の中にセットしてご使用ください。

### 紙フィルターの折りかた