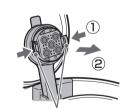

### 取りはずしかた

①浄水フィルターのつめを 指でつまんで、②引き出し てはずします。

### 取り付けかた 取りはずしたときと逆 に確実に取り付けてく

ださい。

浄水フィルターつめ部

本体凹部