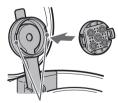

### 取りはずしかた

①浄水フィルターのつめを 指でつまんで、②引き出し てはずします。

### 取り付けかた 取りはずしたときと逆 に確実に取り付けてく

ださい。

浄水フィルターつめ部

本体凹部