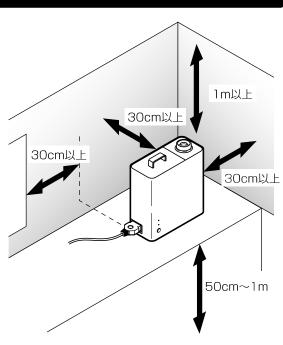

# 設置場所について

- 正しい設置場所
  - 必ず安定した平らな台の上に置いてください。
  - 右図のように周囲との距離を十分にとってください。
- ●こんな場所に設置しない
- **直射日光やエアコン・暖房機などの温風があたるところ** 変形・変色の原因になります。
- **蒸気が家具・壁・カーテン・天井に直接あたるところ** しみになったり変形の原因になります。
- ●床や畳の上 つまづいて、けがややけどの原因になります。 また、本体底面の熱により床材や畳が変色することがあ ります。
- カーペットやじゅうたん、ふとんなどの上本体が倒れたり、本体背面の吸気口がふさがれると、安全装置がはたらくことがあります。
- 電磁調理器やスピーカーの近くなど、磁気の多いところ フロートが誤動作し、給水を正しくお知らせできない場 合があります。