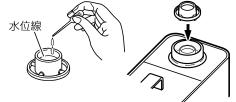

## ①付属のアロマポットに、アロマオイルを入れる。

## ②アロマポットを風胴にセットする。

#### ■お願い

- アロマオイルは水位線よりも多く入れないでください。
- アロマポットのセット、取りはずしは使用中や使用後しばらくは しないでください。やけどの原因になります。
- アロマオイルをご使用の際は、オイルの取扱説明書をよくお読み ください。
- 気分が悪くなりましたら使用を中止してください。
- アロマポットをセットするときは、オイルがタンク、風胴、蒸発 槽にこぼれないようにご注意ください。
- オイルが本体についた場合は、すぐにふきとってください。本体 が変色する場合があります。
- ●オイルが手についた場合は、石けんでよく洗い落としてください。
   ●違う種類のオイルをご使用になる場合は、アロマポットをはずし
- 違っ種類のオイルをご使用になる場合は、アロマホットをはず 中性洗剤で洗い、水で十分洗い流してからご使用ください。
- アロマオイルは、全国の無印良品店舗またはネットストア http://www.muji.net/よりご購入することができます。