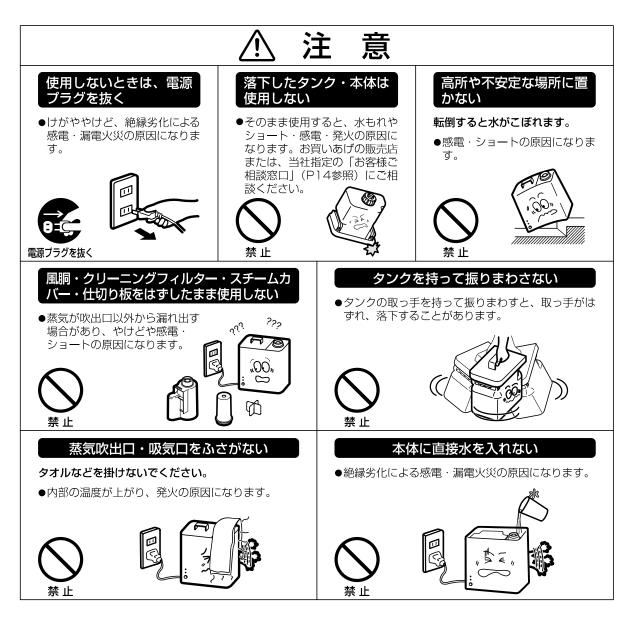

ては使用しないでください

# デスクトップアロマ加湿器・ホワイト

形名 CFK-MJH100

# 取扱説明書

- ●このたびはデスクトップアロマ加湿器・ホワイトをお買いあげいただきまして、まことにありがとうございました。
- ●お求めのデスクトップアロマ加湿器・ホワイトを正しく使っていただく為に、お使いになる前に取扱説明書をよくお読みください。お読みになった後は、いつでも取り出せるところに大切に保管してください。特に1~4ページの「安全上のご注意」を必ずお読みください。
- この商品を使用できるのは日本国内のみで、国外では使用できません。 This appliance is designed for domestic use in Japan only and cannot be used in any other country.

| 安全上のご注意        | 1-4   |
|----------------|-------|
| 各部のなまえ         | 5-6   |
| ご使用になる前に       | 6-7   |
| ご使用方法          | 7-8   |
| お手入れと保管        | 9-10  |
| 知っておいていただきたいこと | : 11  |
| 故障かな?と思ったら     | 11    |
| 愛情点検           | 12    |
| 仕様             | 12    |
| アフターサービスについて   | 13-14 |
| 保証(保証書)        | 裏表紙   |
|                |       |

もくじ

保証書付

# 安全上のご注意

### 必ずお守りください





# 安全上のご注意

### 必ずお守りください











 $\mathbf{5}$ 



# ご使用になる前に

# 設置場所について

- 正しい設置場所
  - 必ず安定した平らな台の上に置いてください。
  - 右図のように周囲との距離を十分にとってください。
- ●こんな場所に設置しない
- **直射日光やエアコン・暖房機などの温風があたるところ** 変形・変色の原因になります。
- **蒸気が家具・壁・カーテン・天井に直接あたるところ** しみになったり変形の原因になります。
- ●床や畳の上 つまづいて、けがややけどの原因になります。 また、本体底面の熱により床材や畳が変色することがあ ります。
- カーペットやじゅうたん、ふとんなどの上本体が倒れたり、本体背面の吸気口がふさがれると、安全装置がはたらくことがあります。
- 電磁調理器やスピーカーの近くなど、磁気の多いところ フロートが誤動作し、給水を正しくお知らせできない場 合があります。



## 使用温度範囲について

● 室内の温度が、0~35℃でご使用ください。

# ご使用になる前に

## タンクに水を入れる

## ①本体からタンクを取り出す。

#### ②タンクに水を入れる。

- タンク栓をはずし、水道水を満水以下に注水してください。
- タンク栓を締めます。
- ※タンクから水があふれてタンクカ バーに水が溜まっているときは、 タンクカバー内の水を捨ててから、 タンクを持ち運んでください。



## ③タンクを本体にセットする。

- タンクは落としたりしないで、ゆっくりとセットしてください。
- タンクが確実にはまっていることを確認してください。

#### ■お願い

- 40℃以上のお湯や化学薬品・芳香剤・香料・アロマオイル・汚れた水・ミネラルウォーター・アルカリイオン水・マイナスイオン水・井戸水などは入れないでください