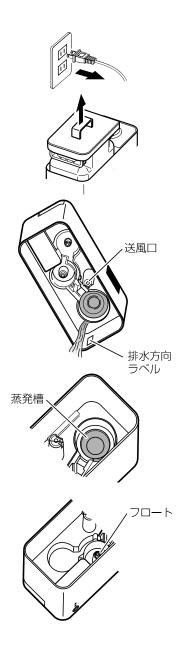

## ①本体からタンクを取り出す。

## お手入れの手順

本体内のお手入れをするときは、送風口から水が入らない ように注意してください。故障の原因になります。

①運転を停止し、電源プラグ・マグネットプラグを抜く。
 ※運転停止後しばらく(約1時間)は、やけどの原因になりますのでお手入れをしないでください。

**②タンクを取り出してから、各部をはずす。**( **C** 5ページ)

#### ③水と水アカをすてる。

●本体内部の「排水方向」を確認し、矢印表示の角から排水する。

### ④蒸発槽の水アカを取り除く。

- 蒸発槽を柔らかい布で水ぶきして、付着した水アカを取り除いて ください。
- 蒸発槽の水アカが落ちにくいときは、新しい水を入れてしばらく 放置し、歯ブラシや割りばしでこすり落としてください。
   ※蒸発槽のお手入れにクエン酸(ポット洗浄剤)などを使わないで
- ※急先着のお子八れにクエン酸(ボットル浮前)などを使わないで ください。 ※多少水アカが残っていても使用できますので、金属タワシなどで
- ※多少水アカか残っていても使用できますので、金属タリシなどで こすらないでください。傷がつくと腐食の原因になります。

⑤フロート周辺のお手入れ。

 ● 水道水をフロートが浸るくらい入れて、綿棒などで水アカを取り 除きます。

※フィルターをはずしたまま使用しないでください。 故障・事故の原因になります。