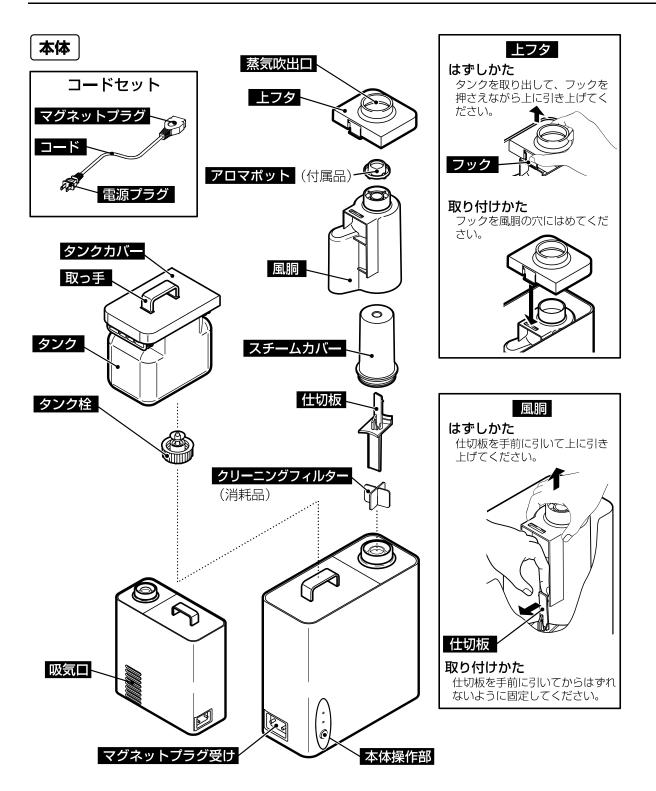

## ①本体からタンクを取り出す。

#### ②タンクに水を入れる。

- タンク栓をはずし、水道水を満水以下に注水してください。
- タンク栓を締めます。
- ※タンクから水があふれてタンクカ バーに水が溜まっているときは、 タンクカバー内の水を捨ててから、 タンクを持ち運んでください。

## ③タンクを本体にセットする。

- タンクは落としたりしないで、ゆっくりとセットしてください。
- タンクが確実にはまっていることを確認してください。

#### ■お願い

- 40℃以上のお湯や化学薬品・芳香剤・香料・アロマオイル・汚れた水・ミネラルウォーター・アルカリイオン水・マイナスイオン水・井戸水などは入れないでください。
- タンク栓を確実に締めてください。 必要以上に強く締めないでください。逆に水がこぼれることがあ ります。
- タンクの着脱は繰り返さないでください。機器内の水量が増し、 水漏れの原因になります。

## アロマポットの使い方

## ①付属のアロマポットに、アロマオイルを入れる。

## ②アロマポットを風胴にセットする。

## 1.コードセットを接続する。

①マグネットプラグを本体のマグネットプラグ受けに接続する。
 ②電源プラグをコンセントに差し込む。

#### ■お願い

● 必ず付属の専用コードをご使用ください。