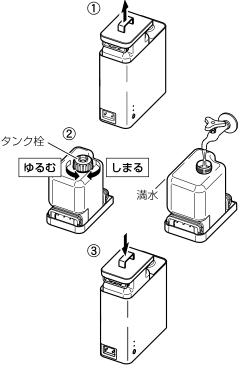

## タンクに水を入れる

## ①本体からタンクを取り出す。

#### ②タンクに水を入れる。

- タンク栓をはずし、水道水を満水以下に注水してください。
- タンク栓を締めます。
- ※タンクから水があふれてタンクカ バーに水が溜まっているときは、 タンクカバー内の水を捨ててから、 タンクを持ち運んでください。

## ③タンクを本体にセットする。

- タンクは落としたりしないで、ゆっくりとセットしてください。
- タンクが確実にはまっていることを確認してください。

#### ■お願い

- 40℃以上のお湯や化学薬品・芳香剤・香料・アロマオイル・汚れた水・ミネラルウォーター・アルカリイオン水・マイナスイオン水・井戸水などは入れないでください。
- タンク栓を確実に締めてください。 必要以上に強く締めないでください。逆に水がこぼれることがあ ります。
- タンクの着脱は繰り返さないでください。機器内の水量が増し、 水漏れの原因になります。