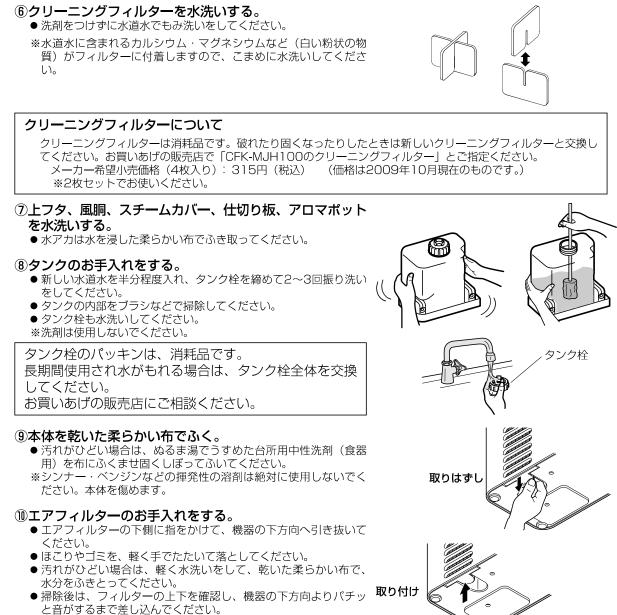

### ④蒸発槽の水アカを取り除く。

- 蒸発槽を柔らかい布で水ぶきして、付着した水アカを取り除いて ください。
- 蒸発槽の水アカが落ちにくいときは、新しい水を入れてしばらく 放置し、歯ブラシや割りばしでこすり落としてください。
   ※蒸発槽のお手入れにクエン酸(ポット洗浄剤)などを使わないで
- ※急先着のお子八れにクエン酸(ボットル浮前)などを使わないで ください。 ※多少水アカが残っていても使用できますので、金属タワシなどで
- ※多少水アカか残っていても使用できますので、金属タリシなどで こすらないでください。傷がつくと腐食の原因になります。

⑤フロート周辺のお手入れ。

 ● 水道水をフロートが浸るくらい入れて、綿棒などで水アカを取り 除きます。

※フィルターをはずしたまま使用しないでください。 故障・事故の原因になります。

# 10

<u>保管</u>

お手入れ後、水をよく切って自然乾燥させ、お買いあげ時の箱に入れて湿気の少ない場所に保管する。 ※特にタンクの内部とクリーニングフィルターは十分に乾燥させてください。 水が残っていると、カビ発生の原因になります。

エアフィルター