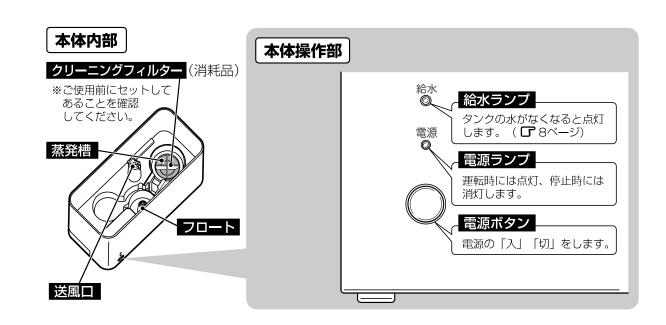

## 2. 電源ボタンを押す。

●「電源」ランプが点灯します。

3.使用後は 電源ボタン を押し、「切」にする。

- 電源ランプが消灯し、加湿運転を停止します。
- 外出時や長期間使用しないときは、電源プラグをコンセントから 抜いてください。

## 給水ランプが点灯したとき

タンクの水がなくなると、給水ランプが点灯し運転を停止 します。[電源ランプ:点灯、給水ランプ:点灯]

- **電源ボタン**を押して電源を「切」にしてください。 [電源ランプ:消灯、給水ランプ:消灯]
- タンクに水を入れてください。( **『** 7ページ)
- タンクを本体にセットしてください。
- タンクから本体に給水する音が消えたら、
   「電源ボタン」を押してください。
   「電源ランプ:点灯、給水ランプ:消灯]
- ※1 電源を「切」にしないで、本体に給水をすると、給水ランプは"消灯"(電源ランプは点灯)しますが、運転は再開しません。 運転を再開するときは、必ず給水後、「電源ボタン」を入れ直してください。
- ※2 タンクを本体からはずし持ち運ぶときの注意 タンク周囲に水滴が付いていることがあります。水が垂れない ように布等で拭き取ってから持ち運んでください。

給水 **◎** 

電源

0

Ø

Ì

給水 **©** 

⑤フロート周辺のお手入れ。

 ● 水道水をフロートが浸るくらい入れて、綿棒などで水アカを取り 除きます。

※フィルターをはずしたまま使用しないでください。 故障・事故の原因になります。