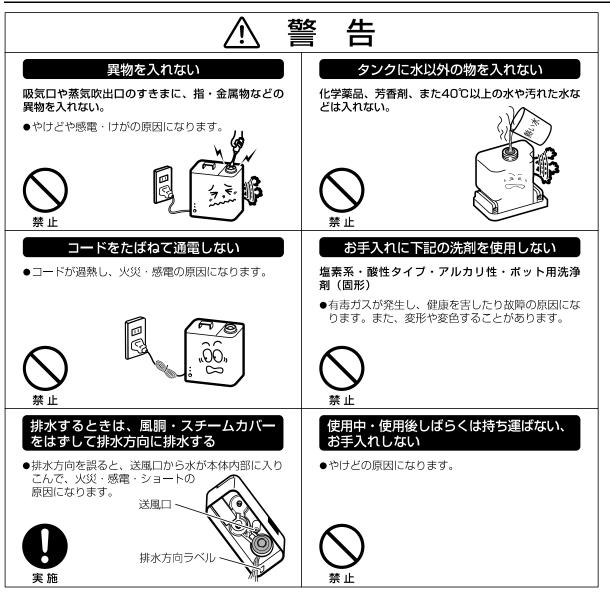

務用としては使用しないでください

# デスクトップアロマ加湿器・ホワイト

形名 CFK-MJH100

# 取扱説明書

- ●このたびはデスクトップアロマ加湿器・ホワイトをお買いあげいただきまして、まことにありがとうございました。
- ●お求めのデスクトップアロマ加湿器・ホワイトを正しく使っていただく為に、お使いになる前に取扱説明書をよくお読みください。お読みになった後は、いつでも取り出せるところに大切に保管してください。特に1~4ページの「安全上のご注意」を必ずお読みください。
- この商品を使用できるのは日本国内のみで、国外では使用できません。 This appliance is designed for domestic use in Japan only and cannot be used in any other country.

| 安全上のご注意        | 1-4   |
|----------------|-------|
| 各部のなまえ         | 5-6   |
| ご使用になる前に       | 6-7   |
| ご使用方法          | 7-8   |
| お手入れと保管        | 9-10  |
| 知っておいていただきたいこと | : 11  |
| 故障かな?と思ったら     | 11    |
| 愛情点検           | 12    |
| 仕様             | 12    |
| アフターサービスについて   | 13-14 |
| 保証(保証書)        | 裏表紙   |
|                |       |

もくじ

保証書付

# 安全上のご注意

### 必ずお守りください





# 安全上のご注意

### 必ずお守りください











 $\mathbf{5}$ 



# ご使用になる前に

# 設置場所について

- 正しい設置場所
  - 必ず安定した平らな台の上に置いてください。
  - 右図のように周囲との距離を十分にとってください。
- ●こんな場所に設置しない
- **直射日光やエアコン・暖房機などの温風があたるところ** 変形・変色の原因になります。
- **蒸気が家具・壁・カーテン・天井に直接あたるところ** しみになったり変形の原因になります。
- ●床や畳の上 つまづいて、けがややけどの原因になります。 また、本体底面の熱により床材や畳が変色することがあ ります。
- カーペットやじゅうたん、ふとんなどの上本体が倒れたり、本体背面の吸気口がふさがれると、安全装置がはたらくことがあります。
- 電磁調理器やスピーカーの近くなど、磁気の多いところ フロートが誤動作し、給水を正しくお知らせできない場 合があります。



## 使用温度範囲について

● 室内の温度が、0~35℃でご使用ください。

# ご使用になる前に

## タンクに水を入れる

## ①本体からタンクを取り出す。

#### ②タンクに水を入れる。

- タンク栓をはずし、水道水を満水以下に注水してください。
- タンク栓を締めます。
- ※タンクから水があふれてタンクカ バーに水が溜まっているときは、 タンクカバー内の水を捨ててから、 タンクを持ち運んでください。



## ③タンクを本体にセットする。

- タンクは落としたりしないで、ゆっくりとセットしてください。
- タンクが確実にはまっていることを確認してください。

#### ■お願い

- 40℃以上のお湯や化学薬品・芳香剤・香料・アロマオイル・汚れた水・ミネラルウォーター・アルカリイオン水・マイナスイオン水・井戸水などは入れないで