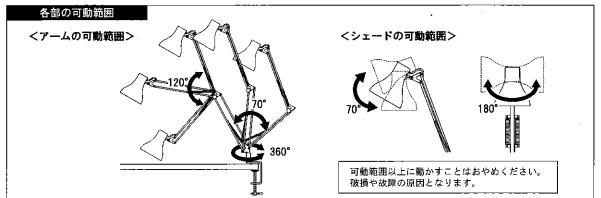

# 無印良品

●お買い上げありがとうございました。
 ●ご使用の前に、この取扱説明書を必ずお読みの上、正しくお使いください。
 ●この取扱説明書は、必ず保管してください。

### LEDアルミアームライト・クランプ付き 型番 MJ1506

#### 保存用 取扱説明書









#### お取り扱いのご注意

商品を取り出すときやアームを動かしたり器具を移動するときは、スプリングの 部分を持たないでください。手をはさんでケガをしたり、スプリングとアームが こすれて、アームに傷がつく原因になります。



#### お手入れについて

- ・明るく安全に使用していただくため、定期的(6ヶ月に1回程度)に清掃してください。
- ・ベンジン、シンナー、アルコール、ミガキ粉、各種ブラシなどは使用しないでください。
   殺虫剤、ヘアスプレーなどをかけたりしないでください。変色、破損、キズ付きの恐れがあります。
- ・器具を拭くときは、水で湿らせたやわらかい布で拭いてください。

汚れがひどいときには、水でうすめた中性洗剤を少量、やわらかい布につけて拭き、拭いた後でから拭きしてください。

#### LEDランプについて 詳細は付属品のLEDランブ個装箱の説明をお読みください。

- ・付属のLEDランプ(口金サイズE17)の寿命は約40,000時間です。寿命は光束が70%まで低下するまでの時間です。
- ・ラジオやテレビなどの音響および映像機器の近くで点灯しますと、雑音が入ることがありますのでご注意ください。 (雑音が入る時はランプから1m以上離してご使用ください。)
- ・赤外線リモコンを採用した機器(テレビやエアコンなど)の近くで点灯しますと、リモコンが誤作動することがあります。
- ・LED素子には光色、明るさにバラツキがございます。電球色相当のLEDを使用しておりますが、光の色は白熱電球とは異なります。
- ・光の広がり方(配光)は白熱電球とは異なります。・・LEDを直視しないでください。
- ・使用済みのランプは市区町村の指示に従い、処理してください。

#### 故障かな?と思ったら まず最初に以下の事をご確認ください。

| 現象