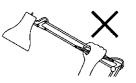

#### お取り扱いのご注意

商品を取り出すときやアームを動かしたり器具を移動するときは、スプリングの 部分を持たないでください。手をはさんでケガをしたり、スプリングとアームが こすれて、アームに傷がつく原因になります。