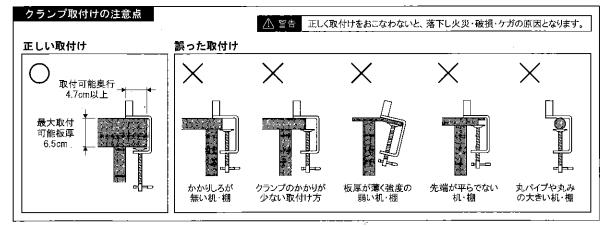

# 無印良品

●お買い上げありがとうございました。
 ●ご使用の前に、この取扱説明書を必ずお読みの上、正しくお使いください。
 ●この取扱説明書は、必ず保管してください。

### LEDアルミアームライト・クランプ付き 型番 MJ1506

#### 保存用 取扱説明書









#### お取り扱いのご注意

商品を取り出すときやアームを動かしたり器具を移動するときは、スプリングの 部分を持たないでください。手をはさんでケガをしたり、スプリングとアームが こすれて、アームに傷がつく原因になります。



#### お手入れについて

- ・明るく安全に使用していただくため、定期的(6ヶ月に1回程度)に清掃してください。
- ・ベンジン、シンナー、アルコール、ミガキ粉、各種ブラシなどは使用しないでください。
   殺虫剤、ヘアスプレーなどをかけたりしないでください。変色、破損、キズ付きの恐れがあります。
- ・器具を拭くときは、水で湿らせたやわらかい布で拭いてください。

汚れがひどいときには、水でうすめた中性洗剤を少量、やわらかい布につけて拭き、拭いた後でから拭きしてください。

#### LEDランプについて 詳細は付属品のLEDランブ個装箱の説明をお読みください。

- ・付属のLEDランプ(口金サイズE17)の寿命は約40,000時間です。寿命は光束が70%まで低下するまでの時間です。
- ・ラジオやテレビなどの音響および映像機器の近くで点灯しますと、雑音が入ることがありますのでご注意ください。 (雑音が入る時はランプから1m以上離してご使用ください。)
- ・赤外線リモコンを採用した機器(テレビやエアコンなど)の近くで点灯しますと、リモコンが誤作動することがあります。
- ・LED素子には光色、明るさにバラツキがございます。電球色相当のLEDを使用しておりますが、光の色は白熱電球とは異なります。
- ・光の広がり方(配光)は白熱電球とは異なります。・・LEDを直視しないでください。
- ・使用済みのランプは市区町村の指示に従い、処理してください。

#### 故障かな?と思ったら まず最初に以下の事をご確認ください。

| 現象