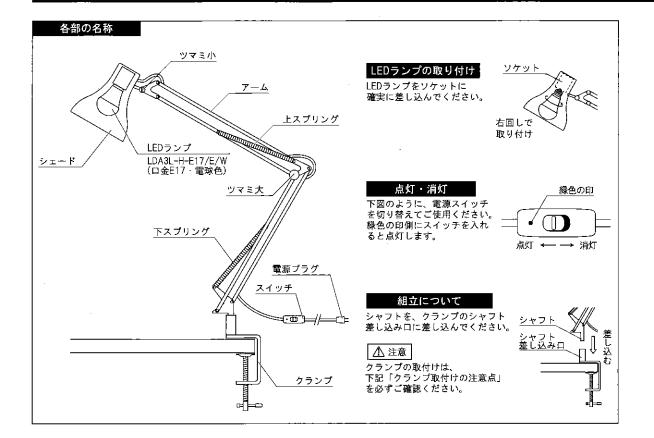

#### お取り扱いのご注意

商品を取り出すときやアームを動かしたり器具を移動するときは、スプリングの 部分を持たないでください。手をはさんでケガをしたり、スプリングとアームが こすれて、アームに傷がつく原因になります。

#### LEDランプについて 詳細は付属品のLEDランブ個装箱の説明をお読みください。

- ・付属のLEDランプ(口金サイズE17)の寿命は約40,000時間です。寿命は光束が70%まで低下するまでの時間です。
- ・ラジオやテレビなどの音響および映像機器の近くで点灯しますと、雑音が入ることがありますのでご注意ください。 (雑音が入る時はランプから1m以上離してご使用ください。)
- ・赤外線リモコンを採用した機器(テレビやエアコンなど)の近くで点灯しますと、リモコンが誤作動することがあります。
- ・LED素子には光色、明るさにバラツキがございます。電球色相当のLEDを使用しておりますが、光の色は白熱電球とは異なります。
- ・光の広がり方(配光)は白熱電球とは異なります。・・LEDを直視しないでください。
- ・使用済みのランプは市区町村の指示に従い、処理してください。