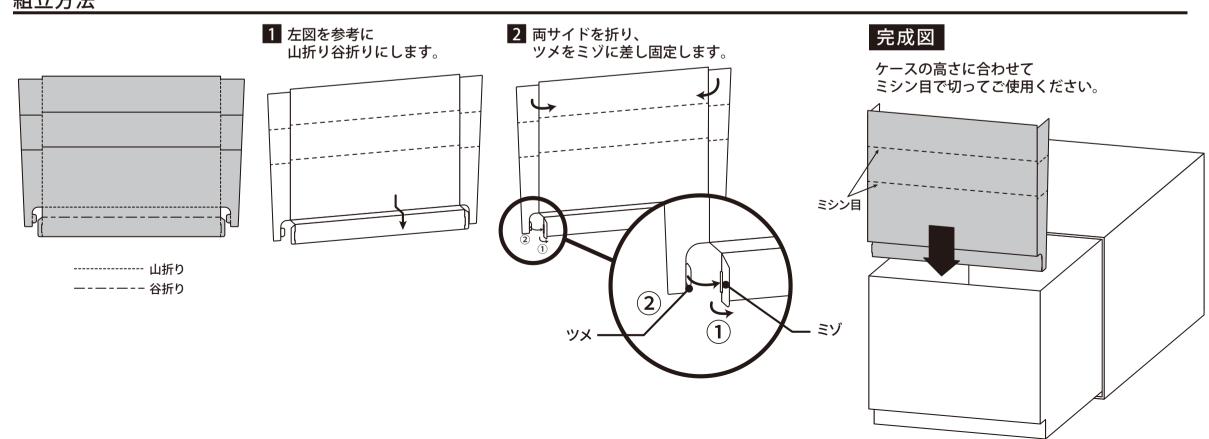

## △使用上のご注意

- ●必ず右記対照表のサイズをご確認の上ご購入ください。
- ●本製品はサイズが複数ありますが、組立方法は同じです。
- ●包装袋は開封後、直ぐに廃棄をしてください。
  小さなお子様が被るなどして思わぬ事故の原因となります。
- ●お子様の手の届かぬ場所で使用、保管をしてください。
- ●組立の際は紙の端で、手や指を切らないようご注意ください。
- ●本製品は紙製品です。火気の近くでのご使用は避けてください。

## ■使用方法

※本製品を組立て、ご使用のポリプロピレンケースの引出し内の 前面部に差し込み、中に入れたモノがわかるようスタンプやシール、 手書きなどでインデックス(見出し)としてご使用ください。

組立方法