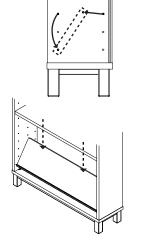

# 組立方法(棚板ストッパーの取り付け方)

- ※全体の組立手順については、オーク材薄型ラック(本体)の組立・取扱説明書をよく 読み正しく組み立ててください。
- ※イラストは棚板ストッパー・ワイドをオーク材薄型ラック・大・奥行 22cmに取り付ける 例で示しています。
- ※取り付け位置は一例です。

**1** 棚板ストッパーを設置したい段にあるオーク材薄型ラック(本体)の棚板をはずします。

**2** 棚板ストッパーを可動棚裏の切り欠きに合わせて差し込みます。 水平に滑らせてお好みの位置に調整してください。

**3** 本体側板についているシャフトを図のように 移し替えます。

4 はずしていた棚板を本体にはめ込みます。 (※取り付け位置は一例です)