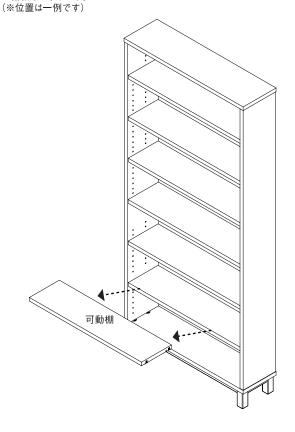

# 組立方法(棚板ストッパーの取り付け方)

- ※全体の組立手順については、オーク材薄型ラック(本体)の組立・取扱説明書をよく 読み正しく組み立ててください。
- ※イラストは棚板ストッパー・ワイドをオーク材薄型ラック・大・奥行 22cmに取り付ける 例で示しています。
- ※取り付け位置は一例です。

**1** 棚板ストッパーを設置したい段にあるオーク材薄型ラック(本体)の棚板をはずします。

**2** 棚板ストッパーを可動棚裏の切り欠きに合わせて差し込みます。 水平に滑らせてお好みの位置に調整してください。

**3** 本体側板についているシャフトを図のように 移し替えます。

4 はずしていた棚板を本体にはめ込みます。 (※取り付け位置は一例です)