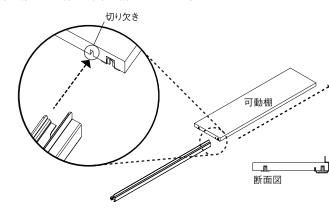

# 組立方法(棚板ストッパーの取り付け方)

- ※全体の組立手順については、オーク材薄型ラック(本体)の組立・取扱説明書をよく 読み正しく組み立ててください。
- ※イラストは棚板ストッパー・ワイドをオーク材薄型ラック・大・奥行 22cmに取り付ける 例で示しています。
- ※取り付け位置は一例です。

**1** 棚板ストッパーを設置したい段にあるオーク材薄型ラック(本体)の棚板をはずします。

**2** 棚板ストッパーを可動棚裏の切り欠きに合わせて差し込みます。 水平に滑らせてお好みの位置に調整してください。

**3** 本体側板についているシャフトを図のように 移し替えます。

4 はずしていた棚板を本体にはめ込みます。 (※取り付け位置は一例です)