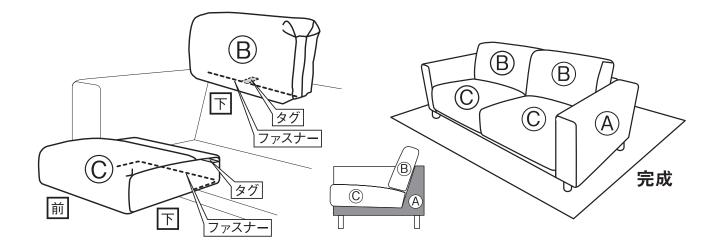

2

カバー(別売り)を付属の取扱説明書に従って装着してください。

- **3** ① <sup>(C)</sup> 座クッションを下図のように、側生地のファスナーが付いている方を下面、 タグが付いている方を後ろ上面にし、設置してください。
  - ② ⑧ 背クッションを下図のように、側生地のファスナー、タグが付いている方を 下面にし設置してください。(前後の向きはありません)

▲記こす際に脚の片側に過度の荷重がかからないようにご注意ください。
 破損、床のキズなどの原因になります。
 移動するときは2人以上で持ち上げて移動してください。
 ●各パーツがしっかり固定されているか必ず確認してください。
 ●ご使用後、一週間程経過しましたら脚の取り付けボルトをしっかり締め直してください。
 ゆるんだまま使用すると、ソファが破損し、ケガをするおそれがあります。