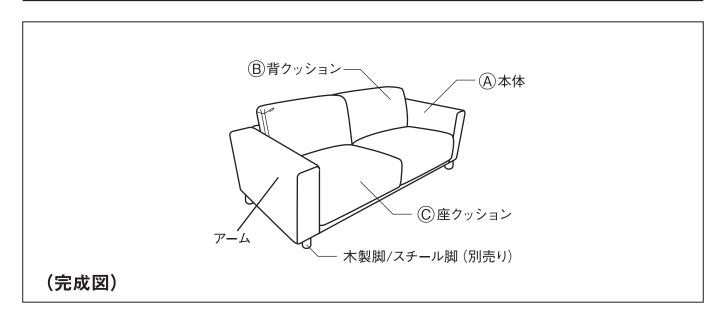

# 各部の名称

※別売りのカバーを必ず装着してご使用ください。 ※カバー装着方法は、別売りのカバー付属の説明書をご確認ください。 ※脚は別売りです。無印良品の木製脚/スチール脚をご使用ください。