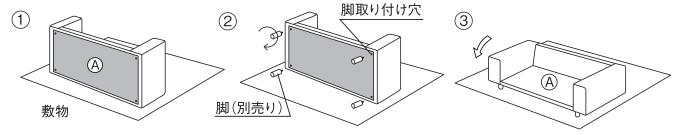

# 組立方法

組み立ての前に必ずお読みください。

- お願い
  ●組み立てに充分な場所を確保し、敷物などを敷いて床や既存の家具にキズが付かないように、
  注意してください。
  ●細水立ては必ず 0 しいトで行ってください。
  - ●組み立ては必ず2人以上で行ってください。
- A 本体を下図のように立ててください。
  A 本体側の脚取り付け穴に脚(別売り)のボルトを入れ、矢印方向に回し、 最後までしっかり締めつけてください。
   A 本体を起こしてください。