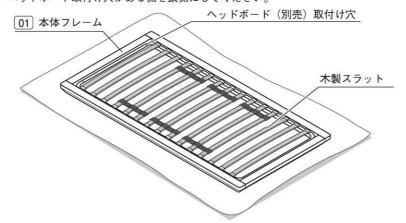

# 脚を取付けて使用する場合:

はじめに、組立てる場所に敷物等を敷いて床面等を保護してください。 設置位置・設置方向を確認してください。組立て後の移動を避けるため、 なるべく設置位置の近くで行ってください。

①1 本体フレームを木製スラットが上になるように置きます。 <u> 前</u>後の指定はありませんが、別売のヘッドボードをご使用になる予定がある際は、 ヘッドボード取付け穴がある側を頭側にしてください。