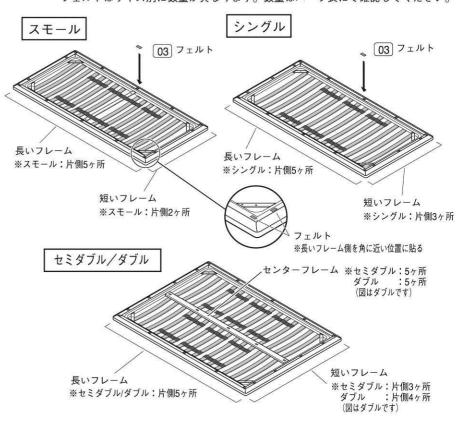

## パーツリスト

※この組立・取扱説明書は全タイプ共通です。 パーツリスト、組立方法イラストにはシングルタイプを使用しています。

| (03) フェルト | ベッドフレームのサイズ | 合計数 |
|-----------|-------------|-----|
|           | スモール        | 14  |
|           | シングル        | 16  |
|           | セミダブル       | 21  |
|           | ダブル         | 23  |

### 脚を取付けないで使用する場合:

本体フレーム底面に付属の 03 フェルトを貼ってください。 (位置は図を参照) フェルトはサイズ別に数量が異なります。数量はパーツ表にて確認してください。

※本体を移動するなどによって、フェルトが剥がれるおそれがありますので、ご注意ください。 ※脚を取付けずにご使用になる場合は、キズを防ぐためフローリングなどに直に置かず、 敷物等を敷いてご使用になることをおすすめいたします。