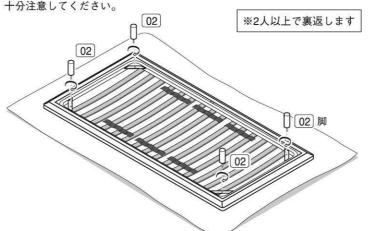

01 本体フレームは下図のように裏返し、本体フレーム内のコーナー部にある 2 脚取付け穴に ② 脚をねじ込み、しっかり取付けます。 ※敷物をした状態ですが、裏返す際に木製スラットや床面を傷付けないよう

十分注意してください。

お好みで木製スラットの硬さを調整出来ます。(※下図参照) 木製スラット上にマットレスを敷いて使用してください。

腰部のベルトを左右に移動させることにより、木製スラットの硬さを 調整することが出来ます。ベルトを外側に移動するほどソフト