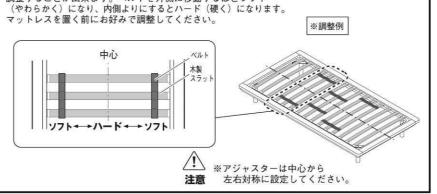

01 本体フレームは下図のように裏返し、本体フレーム内のコーナー部にある 2 脚取付け穴に ② 脚をねじ込み、しっかり取付けます。 ※敷物をした状態ですが、裏返す際に木製スラットや床面を傷付けないよう

十分注意してください。

お好みで木製スラットの硬さを調整出来ます。(※下図参照) 木製スラット上にマットレスを敷いて使用してください。

腰部のベルトを左右に移動させることにより、木製スラットの硬さを 調整することが出来ます。ベルトを外側に移動するほどソフト