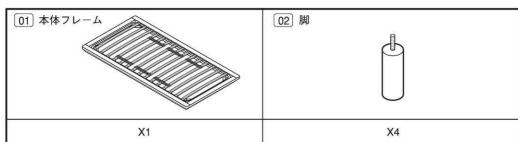

## パーツリスト

※この組立・取扱説明書は全タイプ共通です。 パーツリスト、組立方法イラストにはシングルタイプを使用しています。

| (03) フェルト | ベッドフレームのサイズ | 合計数 |
|-----------|-------------|-----|
|           | スモール        | 14  |
|           | シングル        | 16  |
|           | セミダブル       | 21  |
|           | ダブル         | 23  |