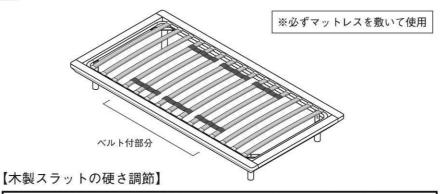

#### 完成図

# 脚を取付けて使用する場合:

はじめに、組立てる場所に敷物等を敷いて床面等を保護してください。 設置位置・設置方向を確認してください。組立て後の移動を避けるため、 なるべく設置位置の近くで行ってください。

①1 本体フレームを木製スラットが上になるように置きます。 <u> 前</u>後の指定はありませんが、別売のヘッドボードをご使用になる予定がある際は、 ヘッドボード取付け穴がある側を頭側にしてください。