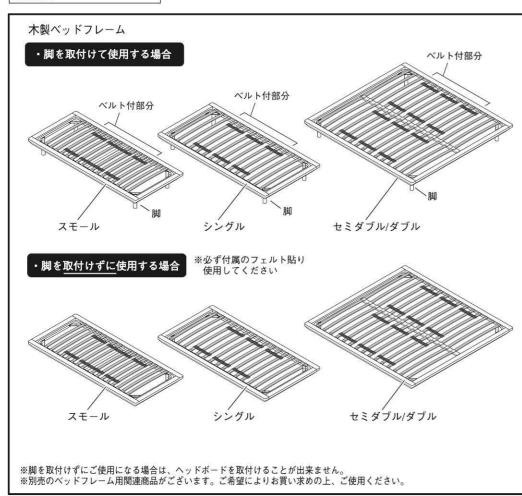

# 脚を取付けて使用する場合:

はじめに、組立てる場所に敷物等を敷いて床面等を保護してください。 設置位置・設置方向を確認してください。組立て後の移動を避けるため、 なるべく設置位置の近くで行ってください。

①1 本体フレームを木製スラットが上になるように置きます。 <u> 前</u>後の指定はありませんが、別売のヘッドボードをご使用になる予定がある際は、 ヘッドボード取付け穴がある側を頭側にしてください。

01 本体フレームは下図のように裏返し、本体フレーム内のコーナー部にある 2 脚取付け穴に ② 脚をねじ込み、しっかり取付けます。 ※敷物をした状態ですが、裏返す際に木製スラットや床面を傷付けないよう

十分注意してください。

お好みで木製スラットの硬さを調整出来ます。(※下図参照) 木製スラット上にマットレスを敷いて使用してください。

腰部のベルトを左右に移動させることにより、木製スラットの硬さを 調整することが出来ます。ベルトを外側に移動するほどソフト

### 脚を取付けないで使用する場合:

本体フレーム底面に付属の 03 フェルトを貼ってください。 (位置は図を参照) フェルトはサイズ別に数量が異なります。数量はパーツ表にて確認してください。

※本体を移動するなどによって、フェルトが剥がれるおそれがありますので、ご注意ください。 ※脚を取付けずにご使用になる場合は、キズを防ぐためフローリングなどに直に置かず、 敷物等を敷いてご使用になることをおすすめいたします。