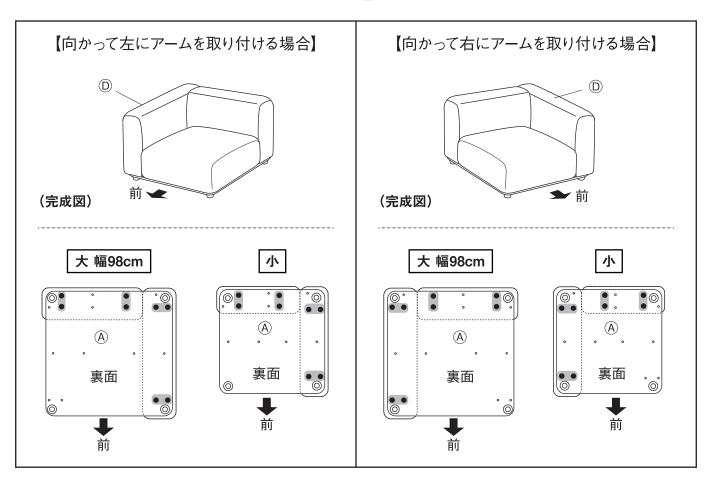

## 注意

- 組み立ては十分な場所を確保し、敷物を敷いてください。床や既存の家具にキズがつく原因となります。注意して行ってください。
- 組み立ては必ず2人以上で行ってください。1人で作業すると、部材の転倒、破損によるケガの原因となります。
- ○組み立てには電動工具は使用しないでください。無理に負荷がかかると、商品破損によりケガをするおそれがあります。
- 各部にゆるみがないか定期的に点検し、ゆるみはじめたらしっかり締め直してください。ゆるんだまま使用すると、ケガや破損のおそれがあります。
- ※別売りの専用カバーはあらかじめ装着した状態で組み立てを開始してください。
- ①アームクッションを取り付ける位置を下図のどちらか選び、①アームクッションと②背クッションを止めるために使用する④ベースのボルト通し穴の位置( ) を確認ください。