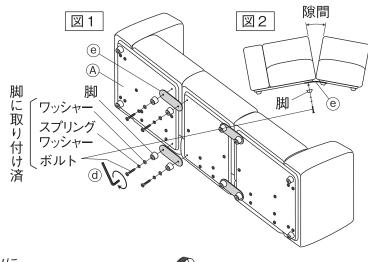

## 注意

- 組み立ては十分な場所を確保し、敷物を敷いてください。床や既存の家具にキズがつく原因となります。注意して行ってください。
- 組み立ては必ず2人以上で行ってください。1人で作業すると、部材の転倒、破損によるケガの原因となります。
- ○組み立てには電動工具は使用しないでください。無理に負荷がかかると、商品破損によりケガをするおそれがあります。
- 各部にゆるみがないか定期的に点検し、ゆるみはじめたらしっかり締め直してください。ゆるんだまま使用すると、ケガや破損のおそれがあります。
- ※別売りの専用カバーはあらかじめ装着した状態で組み立てを開始してください。
- ①アームクッションを取り付ける位置を下図のどちらか選び、①アームクッションと②背クッションを止めるために使用する④ベースのボルト通し穴の位置( ) を確認ください。

- - ② 図1のように、⑥連結パーツを 例ベースと脚の間にはさみ、再度 ボルトを締めて脚を固定します。 ボルトが締めづらい場合は、図2 のように背クッションに隙間を空けると作業しやすくなります。

**3** 連結された全ての本体を支えて⑥連結パーツに 負荷が掛からないように注意しながら、本体を ゆっくりと起こして完成です。

- ●連結は2人作業なら3つまで、3人作業なら4つまでを 目安にし、少人数で多数の連結をしないようにしてくだ さい。起こす際に本体や⑥連結パーツに無理な力が 掛かり、商品が破損し、ケガをするおそれがあります。
- ○右図のようなL字の連結はしないでください。作業中 に無理な力が掛かり商品が破損し、ケガをするおそれ があります。連結は横並びのみとしてください。