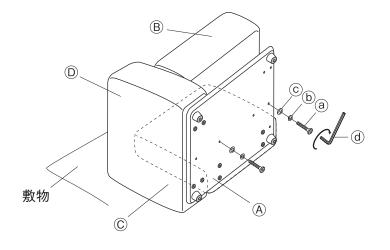

### 各部の名称

大幅98cm | 小 | 共通

⑥背クッション <sup>®</sup>アームクッション (A)ベース ®座クッション └ 脚 (フェルト付き) (完成図)

このイラストは「ユニットソファ本体アーム付 大幅98cm」を使用しています。

お願い (その他 注意)

- ●必ず別売りの専用カバーを装着してご使用ください。
- ●カバー装着方法は、別売りのカバーに付属の説明書をご確認ください。

## 注意

- 組み立ては十分な場所を確保し、敷物を敷いてください。床や既存の家具にキズがつく原因となります。注意して行ってください。
- 組み立ては必ず2人以上で行ってください。1人で作業すると、部材の転倒、破損によるケガの原因となります。
- ○組み立てには電動工具は使用しないでください。無理に負荷がかかると、商品破損によりケガをするおそれがあります。
- 各部にゆるみがないか定期的に点検し、ゆるみはじめたらしっかり締め直してください。ゆるんだまま使用すると、ケガや破損のおそれがあります。
- ※別売りの専用カバーはあらかじめ装着した状態で組み立てを開始してください。
- ①アームクッションを取り付ける位置を下図のどちらか選び、①アームクッションと②背クッションを止めるために使用する④ベースのボルト通し穴の位置( ) を確認ください。