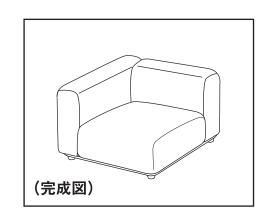

### 各部の名称

大幅98cm | 小 | 共通

⑥背クッション <sup>®</sup>アームクッション (A)ベース ®座クッション └ 脚 (フェルト付き) (完成図)

このイラストは「ユニットソファ本体アーム付 大幅98cm」を使用しています。

お願い (その他 注意)

- ●必ず別売りの専用カバーを装着してご使用ください。
- ●カバー装着方法は、別売りのカバーに付属の説明書をご確認ください。