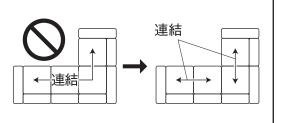

ユニットソファを横に並べて使用する際は、ベース同士を連結することができます。

※隣り合うソファの接する距離が同じ場合に連結できます。ソファの組み合わせ次第では連結できないことがありますので、あらかじめご了承ください。

ハーフバックレスト・大 (右)

アームレス・小

- 本体を右記イラストの向き(背クッションを下) にして、設置する場所に並べて置いてください。
  - ※イラストは⑥連結パーツを2セット使用し、 ユニットソファ本体アーム付 大 幅98cm 2台と ユニットソファ本体アームレス 大 幅77cm 1台を 連結させている例です。

- - ② 図1のように、⑥連結パーツを 例ベースと脚の間にはさみ、再度 ボルトを締めて脚を固定します。 ボルトが締めづらい場合は、図2 のように背クッションに隙間を空けると作業しやすくなります。

**3** 連結された全ての本体を支えて⑥連結パーツに 負荷が掛からないように注意しながら、本体を ゆっくりと起こして完成です。

- ●連結は2人作業なら3つまで、3人作業なら4つまでを 目安にし、少人数で多数の連結をしないようにしてくだ さい。起こす際に本体や⑥連結パーツに無理な力が 掛かり、商品が破損し、ケガをするおそれがあります。
- ○右図のようなL字の連結はしないでください。作業中 に無理な力が掛かり商品が破損し、ケガをするおそれ があります。連結は横並びのみとしてください。