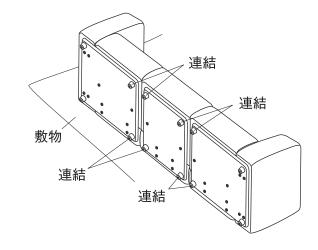

ユニットソファを横に並べて使用する際は、ベース同士を連結することができます。

※隣り合うソファの接する距離が同じ場合に連結できます。ソファの組み合わせ次第では連結できないことがありますので、あらかじめご了承ください。

ハーフバックレスト・大 (右)

アームレス・小

- 本体を右記イラストの向き(背クッションを下) にして、設置する場所に並べて置いてください。
  - ※イラストは⑥連結パーツを2セット使用し、 ユニットソファ本体アーム付 大 幅98cm 2台と ユニットソファ本体アームレス 大 幅77cm 1台を 連結させている例です。

- - ② 図1のように、⑥連結パーツを 例ベースと脚の間にはさみ、再度 ボルトを締めて脚を固定します。 ボルトが締めづらい場合は、図2 のように背クッションに隙間を空けると作業しやすくなります。

**3** 連結された全ての本体を支えて⑥連結パーツに 負荷が掛からないように注意しながら、本体を ゆっくりと起こして完成です。

- ●連結は2人作業なら3つまで、3人作業なら4つまでを 目安にし、少人数で多数の連結をしないようにしてくだ さい。起こす際に本体や⑥連結パーツに無理な力が 掛かり、商品が破損し、ケガをするおそれがあります。
- ○右図のようなL字の連結はしないでください。作業中 に無理な力が掛かり商品が破損し、ケガをするおそれ があります。連結は横並びのみとしてください。