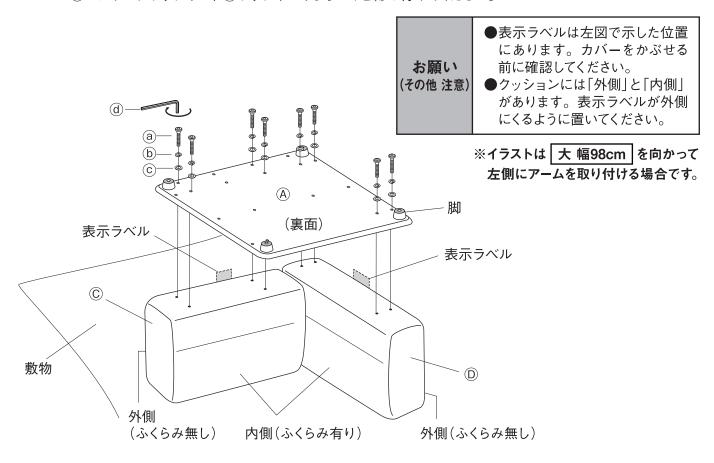

## 注意

- 組み立ては十分な場所を確保し、敷物を敷いてください。床や既存の家具にキズがつく原因となります。注意して行ってください。
- 組み立ては必ず2人以上で行ってください。1人で作業すると、部材の転倒、破損によるケガの原因となります。
- ○組み立てには電動工具は使用しないでください。無理に負荷がかかると、商品破損によりケガをするおそれがあります。
- 各部にゆるみがないか定期的に点検し、ゆるみはじめたらしっかり締め直してください。ゆるんだまま使用すると、ケガや破損のおそれがあります。
- ※別売りの専用カバーはあらかじめ装着した状態で組み立てを開始してください。
- ①アームクッションを取り付ける位置を下図のどちらか選び、①アームクッションと②背クッションを止めるために使用する④ベースのボルト通し穴の位置( ) を確認ください。