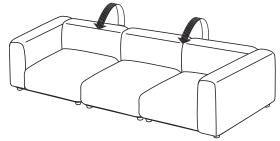

#### 移動について

注意

- 1人では移動を行わないでください。ケガや破損、床面へのキズの原因になります。
- ●移動させる際は、必ず座部の下に両手をかけて、大人2人以上で、床面をひきずらないように持ち上げて運んでください。
- ●ソファを連結したまま移動させないでください。連結パーツがはずれて、ケガや商品が破損する原因となります。