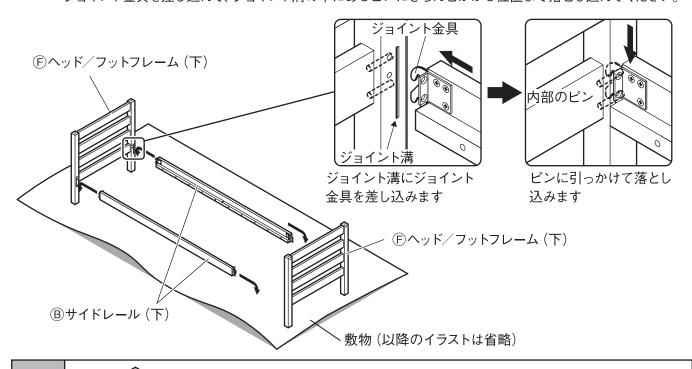

# 下段ユニット (F) ペッド/フットフレーム (下) の 脚の底4箇所に⑩フェルト (脚用) を貼付します。 (m) フェルト (脚用) ののフェルト (脚用)

2 組み立てる場所に敷物を敷いて床面を保護し、®サイドレール(下)を手順 **1**で準備した 「「ヘッド/フットフレーム(下)に取り付けます。 「「ヘッド/フットフレーム(下)のジョイント溝に、 ®サイドレール(下)のジョイント金具を差し込んで、ジョイント溝の中にあるピンにきちんとかかる位置まで落とし込んでください。

● 「「ロッド/フットフレーム(下)を矢印の方向に押した時にサイドレールとの連結部にすき間ができない事を確認してください。すき間があると、しっかり取り付いていない可能性があります。

®サイドレール(下)のL字金具のネジ穴と、€ヘッド/フットフレームのネジ穴が合っている事を確認して から、お手持ちのプラスドライバーを使って@ボルト・短を取り付けてください。全て取り付けが終わりまし たら、①開き止めワイヤーの両端を両サイドレールの中央の穴に入れて差し込みます。