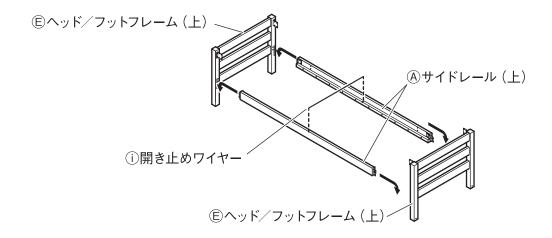

● 「「ロッド/フットフレーム(下)を矢印の方向に押した時にサイドレールとの連結部にすき間ができない事を確認してください。すき間があると、しっかり取り付いていない可能性があります。

®サイドレール(下)のL字金具のネジ穴と、€ヘッド/フットフレームのネジ穴が合っている事を確認して から、お手持ちのプラスドライバーを使って@ボルト・短を取り付けてください。全て取り付けが終わりまし たら、①開き止めワイヤーの両端を両サイドレールの中央の穴に入れて差し込みます。

### 上段ユニット

4

③コーナー金具を、③ボルト・短を使って⑤ヘッド/フットフレーム(上)に取り付けます。 その際に、③コーナー金具の向きにご注意ください。

お願い (その他 注意)

③コーナー金具は左図の向きに取り付けてください

- 5
- ② ①開き止めワイヤーの両端を両サイドレール中央の穴に入れて差し込みます。

● ⑤ヘッド/フットフレーム (上)を矢印の方向に押した時にサイドレールとの連結部にすき間ができない事を確認してください。すき間があると、しっかりと取りついていない可能性があります。