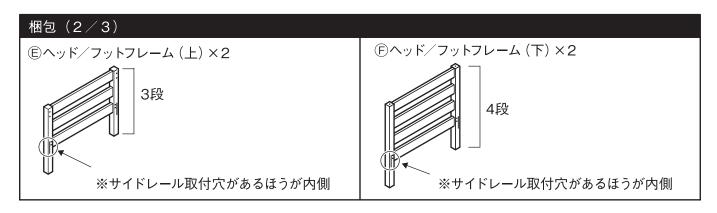

### パーツリスト

※梱包は3つに分かれていますので、各梱包単位で内容物をご確認ください。

- ※1: @ボルト・短を取り付けの際は、市販のプラスドライバーをご用意ください。
- ※2: fボルト・長と®スプリングワッシャーと f)ワッシャーは e) ログナットに取り付けされています。
- ※3: ⑥突板シール (脚用) と②突板シール (ボルト穴用) のすべてと、⑩フェルト (脚用) の4枚は1段ベッドに組み替えた場合に使用します。

# パーツリスト(つづき)

# 下段ユニット (F) ペッド/フットフレーム (下) の 脚の底4箇所に⑩フェルト (脚用) を貼付します。 (m) フェルト (脚用) ののフェルト (脚用)

2 組み立てる場所に敷物を敷いて床面を保護し、®サイドレール(下)を手順 **1**で準備した 「「ヘッド/フットフレーム(下)に取り付けます。 「「ヘッド/フットフレーム(下)のジョイント溝に、 ®サイドレール(下)のジョイント金具を差し込んで、ジョイント溝の中にあるピンにきちんとかかる位置まで落とし込んでください。