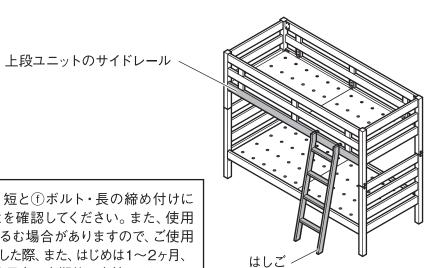

### 上段ユニット + 下段ユニット

10 組み立て済みの上段ユニットを持ち上げ、上段ユニット支柱の底の穴に、下段ユニットに取り付けたログナットを差し込むように組み合わせます。

12 上段ユニット、下段ユニットのすのこ受けに①フェルト(床板用)を貼ります。

- 1 ②はしご取付金具を@ボルト・短を使って、②はしごに取り付けます。
  - ② のフェルト(はしご用)を、はしごの底部に貼付してください。

15 はしごを上段ユニットのサイドレールに取り付けてください。 最後に、全ての③ボルト・短と①ボルト・長の締め付けにゆるみが無いことを確認してください。