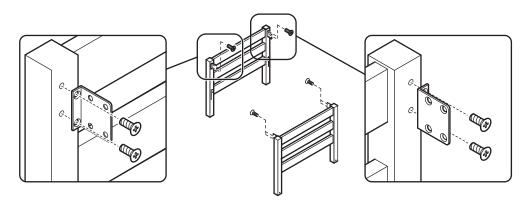

# 下段ユニット (F) ペッド/フットフレーム (下) の 脚の底4箇所に⑩フェルト (脚用) を貼付します。 (m) フェルト (脚用) ののフェルト (脚用)

2 組み立てる場所に敷物を敷いて床面を保護し、®サイドレール(下)を手順 **1**で準備した 「「ヘッド/フットフレーム(下)に取り付けます。 「「ヘッド/フットフレーム(下)のジョイント溝に、 ®サイドレール(下)のジョイント金具を差し込んで、ジョイント溝の中にあるピンにきちんとかかる位置まで落とし込んでください。

● 「「ロッド/フットフレーム(下)を矢印の方向に押した時にサイドレールとの連結部にすき間ができない事を確認してください。すき間があると、しっかり取り付いていない可能性があります。

®サイドレール(下)のL字金具のネジ穴と、€ヘッド/フットフレームのネジ穴が合っている事を確認して から、お手持ちのプラスドライバーを使って@ボルト・短を取り付けてください。全て取り付けが終わりまし たら、①開き止めワイヤーの両端を両サイドレールの中央の穴に入れて差し込みます。