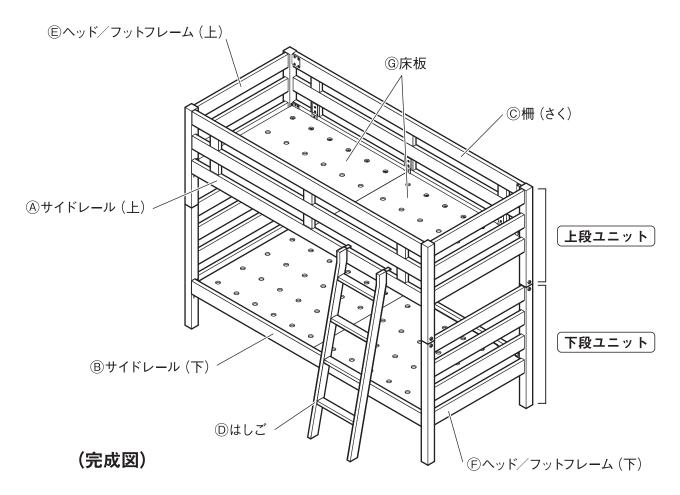

- ●組み立ての際は、組み立てに必要なスペースを確保し、敷物などを敷いて床や既存の家具にキズがつかない様に注意してください。
- ●直射日光や照明、ストーブやエアコンなどの冷暖房器具の熱や風を商品に直接あてないでください。反りやゆがみ、割れ、変色などの原因になります。
- ●直射日光のあたる部屋へ設置する場合はカーテンなどを利用し、直射日光があたらないようにしてください。 反りやゆがみ、割れ、変色などの原因になります。
- ●暖房器具を使用する場合は、室内温湿度は適正に保つようにしてください。冬場などの暖房器具による室内の極端な乾燥は、天然木材の割れや反りの原因となります。
- ●突板や天然木の上にビニール製品(塩化ビニル樹脂など)を直接、長期間置かないでください。 変色したり塗装がはがれる原因となります。
- ●化学雑巾を長時間接触させたままにしないでください。変色したり、表面がはがれたりするおそれがあります。
- ●シンナーなどの有機溶剤や漂白剤などの薬剤でお手入れしないでください。変色や変形の原因と なります。
- ●廃棄の際は、居住地域の自治体のルールに従い、処分してください。
- ●組み立ての際は、手袋などをつけて作業してください。思わぬケガの防止になります。

### パーツリスト

※梱包は3つに分かれていますので、各梱包単位で内容物をご確認ください。



- ※1: @ボルト・短を取り付けの際は、市販のプラスドライバーをご用意ください。
- ※2: fボルト・長と®スプリングワッシャーと f)ワッシャーは e) ログナットに取り付けされています。
- ※3: ⑥突板シール (脚用) と②突板シール (ボルト穴用) のすべてと、⑩フェルト (脚用) の4枚は1段ベッドに組み替えた場合に使用します。

# パーツリスト(つづき)





# 各部の名称



## 組立方法

- ※ [下段ユニット] (上段ユニット) の順に組み立てをして、その後に下段と上段を組み合わせます。2段ベッドを設置する付近に2台のベッドを組み立てできる十分な場所を確保してください。
- ※1段のベッド2台としてご使用される場合はパーツを組み替える必要がありますので、手順①からご確認ください。

# 注意

- ●組み立て、設置の際は、床や既存の家具がキズつかないようご注意ください。
- ●組み立ては必ず2人以上で行ってください。1人で作業すると、部材の転倒、破損によるケガの原因となります。
- ドライバーは付属していませんので、お手持ちのドライバーをお使いください。
- ○組み立てには電動工具は使用しないでください。無理に負荷がかかると、商品破損によりケガをする おそれがあります。
- ●組み立て後、各部にゆるみがないか定期的に点検し、ゆるみはじめたらしっかり締め直してください。 ゆるんだまま使用すると、ケガや破損のおそれがあります。

# 下段ユニット (F) ペッド/フットフレーム (下) の 脚の底4箇所に⑩フェルト (脚用) を貼付します。 (m) フェルト (脚用) ののフェルト (脚用)

2 組み立てる場所に敷物を敷いて床面を保護し、®サイドレール(下)を手順 **1**で準備した 「「ヘッド/フットフレーム(下)に取り付けます。 「「ヘッド/フットフレーム(下)のジョイント溝に、 ®サイドレール(下)のジョイント金具を差し込んで、ジョイント溝の中にあるピンにきちんとかかる位置まで落とし込んでください。







● 「「ロッド/フットフレーム(下)を矢印の方向に押した時にサイドレールとの連結部にすき間ができない事を確認してください。すき間があると、しっかり取り付いていない可能性があります。

®サイドレール(下)のL字金具のネ