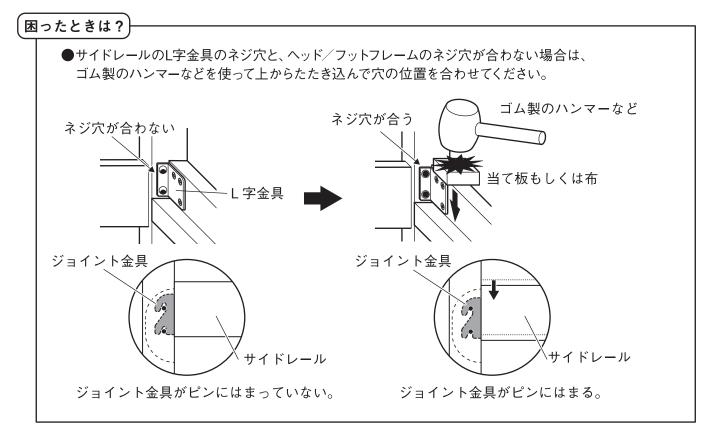

# 下段ユニット (F) ペッド/フットフレーム (下) の 脚の底4箇所に⑩フェルト (脚用) を貼付します。 (m) フェルト (脚用) ののフェルト (脚用)

2 組み立てる場所に敷物を敷いて床面を保護し、®サイドレール(下)を手順 **1**で準備した 「「ヘッド/フットフレーム(下)に取り付けます。 「「ヘッド/フットフレーム(下)のジョイント溝に、 ®サイドレール(下)のジョイント金具を差し込んで、ジョイント溝の中にあるピンにきちんとかかる位置まで落とし込んでください。

● 「「ロッド/フットフレーム(下)を矢印の方向に押した時にサイドレールとの連結部にすき間ができない事を確認してください。すき間があると、しっかり取り付いていない可能性があります。

®サイドレール(下)のL字金具のネジ穴と、€ヘッド/フットフレームのネジ穴が合っている事を確認して から、お手持ちのプラスドライバーを使って@ボルト・短を取り付けてください。全て取り付けが終わりまし たら、①開き止めワイヤーの両端を両サイドレールの中央の穴に入れて差し込みます。

|下段ユニット||完成

※上記対応でも穴が合わない(左右にずれるなど)場合は無理に組み立てをせずに、お買い上げ店舗もしくは弊社 お客様室までご相談ください。