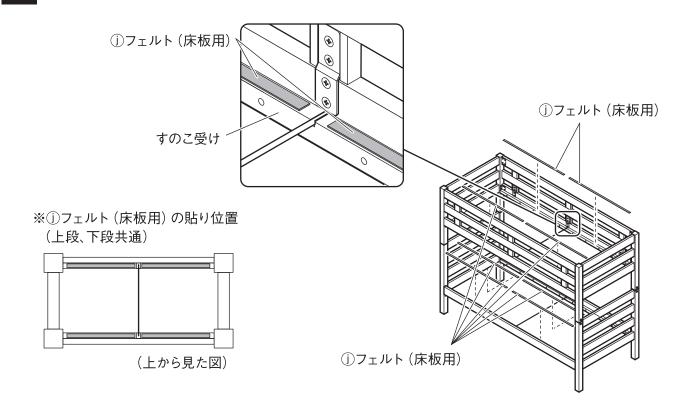

### 上段ユニット + 下段ユニット

10 組み立て済みの上段ユニットを持ち上げ、上段ユニット支柱の底の穴に、下段ユニットに取り付けたログナットを差し込むように組み合わせます。

12 上段ユニット、下段ユニットのすのこ受けに①フェルト(床板用)を貼ります。

- 1 ②はしご取付金具を@ボルト・短を使って、②はしごに取り付けます。
  - ② のフェルト(はしご用)を、はしごの底部に貼付してください。

15 はしごを上段ユニットのサイドレールに取り付けてください。 最後に、全ての③ボルト・短と①ボルト・長の締め付けにゆるみが無いことを確認してください。