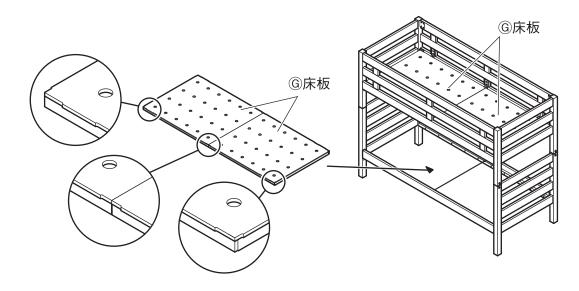

### 上段ユニット + 下段ユニット

10 組み立て済みの上段ユニットを持ち上げ、上段ユニット支柱の底の穴に、下段ユニットに取り付けたログナットを差し込むように組み合わせます。

12 上段ユニット、下段ユニットのすのこ受けに①フェルト(床板用)を貼ります。

- 1 ②はしご取付金具を@ボルト・短を使って、②はしごに取り付けます。
  - ② のフェルト(はしご用)を、はしごの底部に貼付してください。

15 はしごを上段ユニットのサイドレールに取り付けてください。 最後に、全ての③ボルト・短と①ボルト・長の締め付けにゆるみが無いことを確認してください。

2段ベッド完成

<u></u>注意

● 各部の@ボルト・短と①ボルト・長の締め付けにゆるみがないことを確認してください。また、使用によりボルトがゆるむ場合がありますので、ご使用開始1週間が経過した際、また、はじめは1~2ヶ月、その後は1年ごとを目安に定期的に点検し、ゆるんでいたら締め直してお使いください。

●木製2段ベッドを1段でご使用する場合は、以下で手順で組み替えをしてください。

- 組み替えを行う場所に敷物を敷いて床面を保護してください。
  - 組み立て手順2~11を参照して、以下の部品を取りはずしてください。
  - ●上段ユニットと下段ユニットを固定している<br/>
    ・ログナットを取りはずしてください。
  - ●上段ユニットを床面へ降ろし、©柵(さく)、@コーナー金具、⑩柵(さく) 固定金具、⑥床板、①開き止めワイヤーを取りはずします。
  - ●下段ユニットから⑥床板、①開き止めワイヤーを取りはずします。