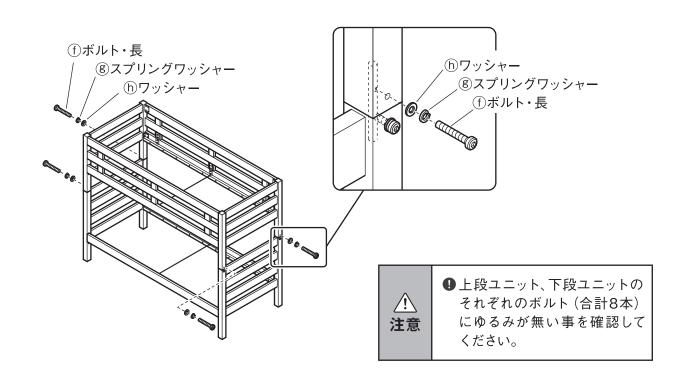

### 上段ユニット + 下段ユニット

10 組み立て済みの上段ユニットを持ち上げ、上段ユニット支柱の底の穴に、下段ユニットに取り付けたログナットを差し込むように組み合わせます。

12 上段ユニット、下段ユニットのすのこ受けに①フェルト(床板用)を貼ります。

- 1 ②はしご取付金具を@ボルト・短を使って、②はしごに取り付けます。
  - ② のフェルト(はしご用)を、はしごの底部に貼付してください。

15 はしごを上段ユニットのサイドレールに取り付けてください。 最後に、全ての③ボルト・短と①ボルト・長の締め付けにゆるみが無いことを確認してください。

2段ベッド完成

<u></u>注意

● 各部の@ボルト・短と①ボルト・長の締め付けにゆるみがないことを確認してください。また、使用によりボルトがゆるむ場合がありますので、ご使用開始1週間が経過した際、また、はじめは1~2ヶ月、その後は1年ごとを目安に定期的に点検し、ゆるんでいたら締め直してお使いください。

●木製2段ベッドを1段でご使用する場合は、以下で手順で組み替えをしてください。

- 組み替えを行う場所に敷物を敷いて床面を保護してください。
  - 組み立て手順2~11を参照して、以下の部品を取りはずしてください。
  - ●上段ユニットと下段ユニットを固定している<br/>
    ・ログナットを取りはずしてください。
  - ●上段ユニットを床面へ降ろし、©柵(さく)、@コーナー金具、⑩柵(さく) 固定金具、⑥床板、①開き止めワイヤーを取りはずします。
  - ●下段ユニットから⑥床板、①開き止めワイヤーを取りはずします。