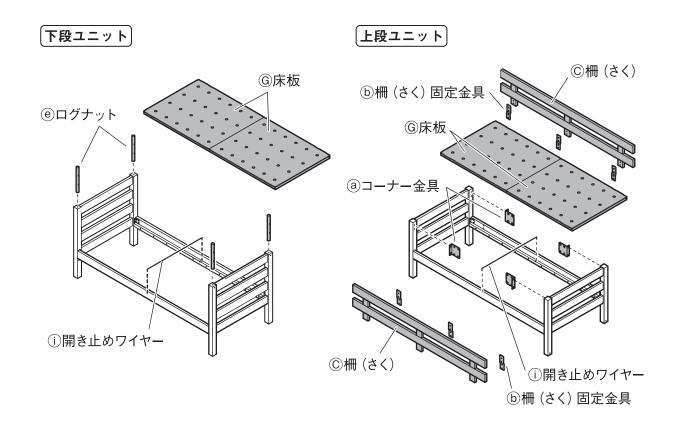

# 下段ユニット (F) ペッド/フットフレーム (下) の 脚の底4箇所に⑩フェルト (脚用) を貼付します。 (m) フェルト (脚用) ののフェルト (脚用)

2 組み立てる場所に敷物を敷いて床面を保護し、®サイドレール(下)を手順 **1**で準備した 「「ヘッド/フットフレーム(下)に取り付けます。 「「ヘッド/フットフレーム(下)のジョイント溝に、 ®サイドレール(下)のジョイント金具を差し込んで、ジョイント溝の中にあるピンにきちんとかかる位置まで落とし込んでください。

● 「「ロッド/フットフレーム(下)を矢印の方向に押した時にサイドレールとの連結部にすき間ができない事を確認してください。すき間があると、しっかり取り付いていない可能性があります。

®サイドレール(下)のL字金具のネジ穴と、€ヘッド/フットフレームのネジ穴が合っている事を確認して から、お手持ちのプラスドライバーを使って@ボルト・短を取り付けてください。全て取り付けが終わりまし たら、①開き止めワイヤーの両端を両サイドレールの中央の穴に入れて差し込みます。

### 上段ユニット

4

③コーナー金具を、③ボルト・短を使って⑤ヘッド/フットフレーム(上)に取り付けます。 その際に、③コーナー金具の向きにご注意ください。

お願い (その他 注意)

③コーナー金具は左図の向きに取り付けてください

- 5
- ② ①開き止めワイヤーの両端を両サイドレール中央の穴に入れて差し込みます。

● ⑤ヘッド/フットフレーム (上)を矢印の方向に押した時にサイドレールとの連結部にすき間ができない事を確認してください。すき間があると、しっかりと取りついていない可能性があります。

● ●サイドレール (上) のL字金具と⑤ヘッド/フットフレーム (上) を、 @ボルト・ 短を使って取り付けてください。

⑤ ⑤ヘッド/フットフレーム(上)のコーナー金具と⑥柵(さく)を、⑥ボルト・短を使って取り付けてください。

 ①コーナー金具の穴と©柵(さく)の穴が合わず、@ボルト・短が取り付けできない場合は@サイドレール(上)がしっかり取り付いていない可能性があります。
 一旦、⑥柵(さく)と@サイドレール(上)を取りはずし、手順