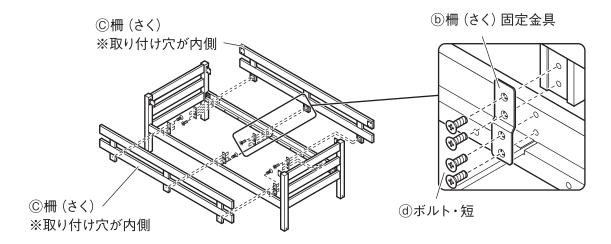

### 上段ユニット

4

③コーナー金具を、③ボルト・短を使って⑤ヘッド/フットフレーム(上)に取り付けます。 その際に、③コーナー金具の向きにご注意ください。

お願い (その他 注意)

③コーナー金具は左図の向きに取り付けてください

- 5
- ② ①開き止めワイヤーの両端を両サイドレール中央の穴に入れて差し込みます。

● ⑤ヘッド/フットフレーム (上)を矢印の方向に押した時にサイドレールとの連結部にすき間ができない事を確認してください。すき間があると、しっかりと取りついていない可能性があります。

● ●サイドレール (上) のL字金具と⑤ヘッド/フットフレーム (上) を、 @ボルト・ 短を使って取り付けてください。

⑤ ⑤ヘッド/フットフレーム(上)のコーナー金具と⑥柵(さく)を、⑥ボルト・短を使って取り付けてください。

 ①コーナー金具の穴と©柵(さく)の穴が合わず、@ボルト・短が取り付けできない場合は@サイドレール(上)がしっかり取り付いていない可能性があります。
 一旦、⑥柵(さく)と@サイドレール(上)を取りはずし、手順

 で戻って取り付け状態を確認しながら組み立て直してください。