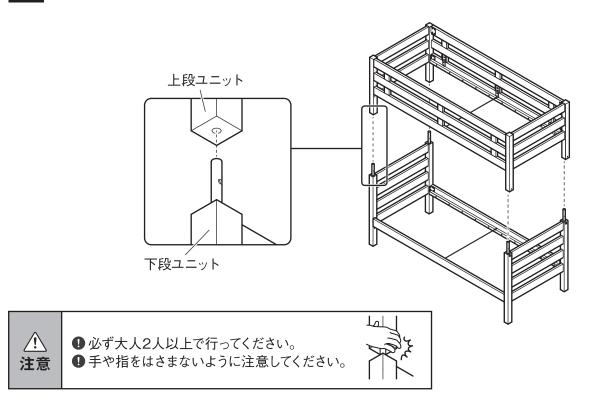

### 上段ユニット + 下段ユニット

10 組み立て済みの上段ユニットを持ち上げ、上段ユニット支柱の底の穴に、下段ユニットに取り付けたログナットを差し込むように組み合わせます。

12 上段ユニット、下段ユニットのすのこ受けに①フェルト(床板用)を貼ります。

- 1 ②はしご取付金具を@ボルト・短を使って、②はしごに取り付けます。
  - ② のフェルト(はしご用)を、はしごの底部に貼付してください。

15 はしごを上段ユニットのサイドレールに取り付けてください。 最後に、全ての③ボルト・短と①ボルト・長の締め付けにゆるみが無いことを確認してください。

- ●上段ユニットを床面に降ろす際は、必ず大人2人以上で行ってください。
- ●手や指をはさまないように注意してください。
- ●取りはずした部品の中で、⑥床板と①開き止めワイヤー以外は1段ベッドには使用しませんので、大切に保管してください。

**2** 上段ユニット、下段ユニットのそれぞれのヘッド/フットフレームの片方を組み替えてください。組み替えの際は、 手順2と手順3のヘッド/フットフレームとサイドレールの組み立て方法を参照に作業を行ってください。