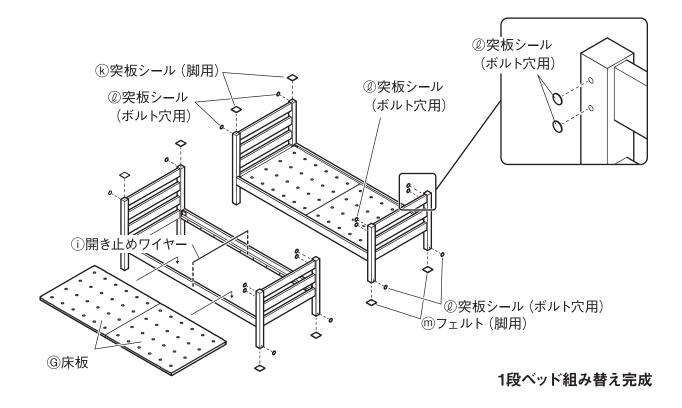

2段ベッド完成

<u></u>注意

● 各部の@ボルト・短と①ボルト・長の締め付けにゆるみがないことを確認してください。また、使用によりボルトがゆるむ場合がありますので、ご使用開始1週間が経過した際、また、はじめは1~2ヶ月、その後は1年ごとを目安に定期的に点検し、ゆるんでいたら締め直してお使いください。

●木製2段ベッドを1段でご使用する場合は、以下で手順で組み替えをしてください。

- 組み替えを行う場所に敷物を敷いて床面を保護してください。
  - 組み立て手順2~11を参照して、以下の部品を取りはずしてください。
  - ●上段ユニットと下段ユニットを固定している<br/>
    ・ログナットを取りはずしてください。
  - ●上段ユニットを床面へ降ろし、©柵(さく)、@コーナー金具、⑩柵(さく) 固定金具、⑥床板、①開き止めワイヤーを取りはずします。
  - ●下段ユニットから⑥床板、①開き止めワイヤーを取りはずします。

- ●上段ユニットを床面に降ろす際は、必ず大人2人以上で行ってください。
- ●手や指をはさまないように注意してください。
- ●取りはずした部品の中で、⑥床板と①開き止めワイヤー以外は1段ベッドには使用しませんので、大切に保管してください。

**2** 上段ユニット、下段ユニットのそれぞれのヘッド/フットフレームの片方を組み替えてください。組み替えの際は、 手順2と手順3のヘッド/フットフレームとサイドレールの組み立て方法を参照に作業を行ってください。

### パーツリスト

※梱包は3つに分かれていますので、各梱包単位で内容物をご確認ください。

- ※1: @ボルト・短を取り付けの際は、市販のプラスドライバーをご用意ください。
- ※2: fボルト・長と®スプリングワッシャーと f)ワッシャーは e) ログナットに取り付けされています。
- ※3: ⑥突板シール (脚用) と②突板シール (ボルト穴用) のすべてと、⑩フェルト (脚用) の4枚は1段ベッドに組み替えた場合に使用します。