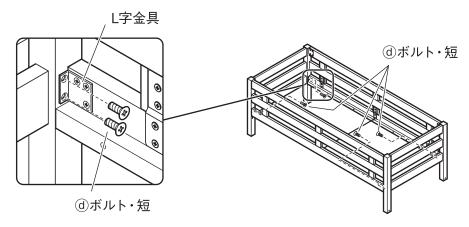

### 上段ユニット

4

③コーナー金具を、③ボルト・短を使って⑤ヘッド/フットフレーム(上)に取り付けます。 その際に、③コーナー金具の向きにご注意ください。

お願い (その他 注意)

③コーナー金具は左図の向きに取り付けてください

- 5
- ② ①開き止めワイヤーの両端を両サイドレール中央の穴に入れて差し込みます。

● ⑤ヘッド/フットフレーム (上)を矢印の方向に押した時にサイドレールとの連結部にすき間ができない事を確認してください。すき間があると、しっかりと取りついていない可能性があります。

● ●サイドレール (上) のL字金具と⑤ヘッド/フットフレーム (上) を、 @ボルト・ 短を使って取り付けてください。

⑤ ⑤ヘッド/フットフレーム(上)のコーナー金具と⑥柵(さく)を、⑥ボルト・短を使って取り付けてください。

 ①コーナー金具の穴と©柵(さく)の穴が合わず、@ボルト・短が取り付けできない場合は@サイドレール(上)がしっかり取り付いていない可能性があります。
 一旦、⑥柵(さく)と@サイドレール(上)を取りはずし、手順