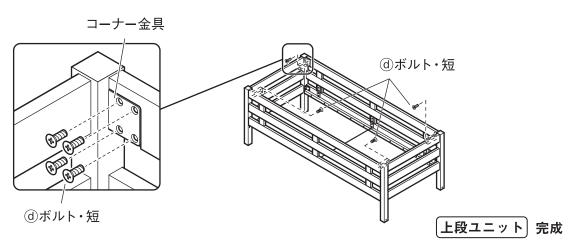

### 上段ユニット

4

③コーナー金具を、③ボルト・短を使って⑤ヘッド/フットフレーム(上)に取り付けます。 その際に、③コーナー金具の向きにご注意ください。

お願い (その他 注意)

③コーナー金具は左図の向きに取り付けてください

- 5
- ② ①開き止めワイヤーの両端を両サイドレール中央の穴に入れて差し込みます。

● ⑤ヘッド/フットフレーム (上)を矢印の方向に押した時にサイドレールとの連結部にすき間ができない事を確認してください。すき間があると、しっかりと取りついていない可能性があります。

### 上段ユニット + 下段ユニット

10 組み立て済みの上段ユニットを持ち上げ、上段ユニット支柱の底の穴に、下段ユニットに取り付けたログナットを差し込むように組み合わせます。

12 上段ユニット、下段ユニットのすのこ受けに①フェルト(床板用)を貼ります。

- 1 ②はしご取付金具を@ボルト・短を使って、②はしごに取り付けます。
  - ② のフェルト(はしご用)を、はしごの底部に貼付してください。

15 はしごを上段ユニットのサイドレールに取り付けてください。 最後に、全ての③ボルト・短と①ボルト・長の締め付けにゆるみが無いことを確認してください。