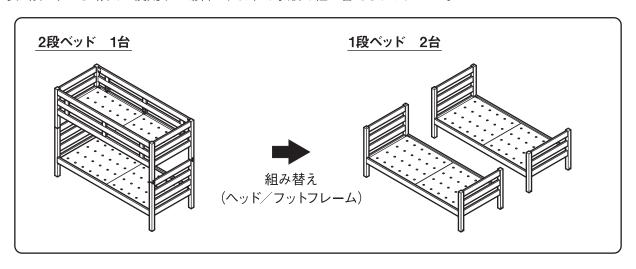

## 組立方法

- ※ [下段ユニット] (上段ユニット) の順に組み立てをして、その後に下段と上段を組み合わせます。2段ベッドを設置する付近に2台のベッドを組み立てできる十分な場所を確保してください。
- ※1段のベッド2台としてご使用される場合はパーツを組み替える必要がありますので、手順①からご確認ください。

2段ベッド完成

<u></u>注意

● 各部の@ボルト・短と①ボルト・長の締め付けにゆるみがないことを確認してください。また、使用によりボルトがゆるむ場合がありますので、ご使用開始1週間が経過した際、また、はじめは1~2ヶ月、その後は1年ごとを目安に定期的に点検し、ゆるんでいたら締め直してお使いください。

●木製2段ベッドを1段でご使用する場合は、以下で手順で組み替えをしてください。

- 組み替えを行う場所に敷物を敷いて床面を保護してください。
  - 組み立て手順2~11を参照して、以下の部品を取りはずしてください。
  - ●上段ユニットと下段ユニットを固定している<br/>
    ・ログナットを取りはずしてください。
  - ●上段ユニットを床面へ降ろし、©柵(さく)、@コーナー金具、⑩柵(さく) 固定金具、⑥床板、①開き止めワイヤーを取りはずします。
  - ●下段ユニットから⑥床板、①開き止めワイヤーを取りはずします。