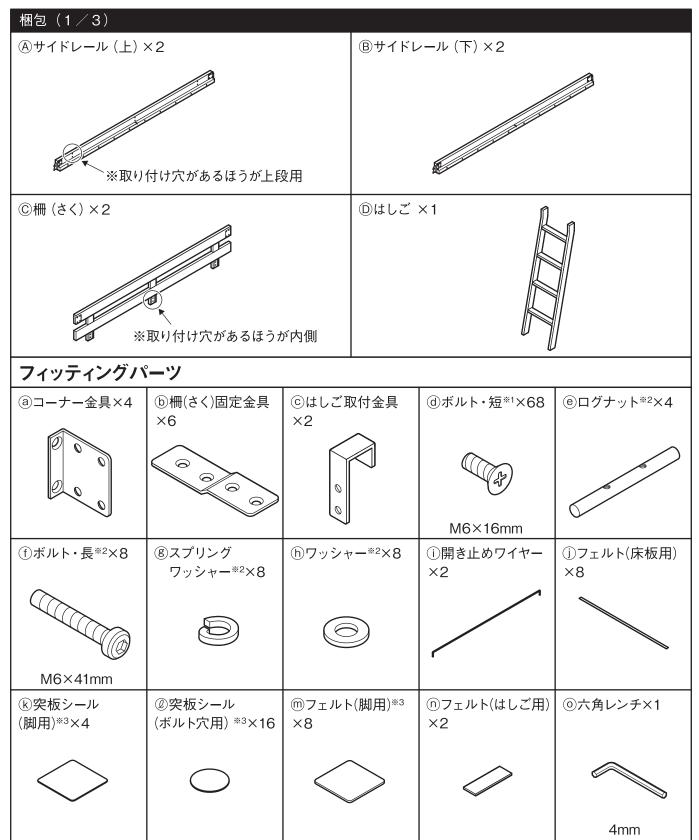

### パーツリスト

※梱包は3つに分かれていますので、各梱包単位で内容物をご確認ください。

- ※1: @ボルト・短を取り付けの際は、市販のプラスドライバーをご用意ください。
- ※2: fボルト・長と®スプリングワッシャーと f)ワッシャーは e) ログナットに取り付けされています。
- ※3: ⑥突板シール (脚用) と②突板シール (ボルト穴用) のすべてと、⑩フェルト (脚用) の4枚は1段ベッドに組み替えた場合に使用します。

# パーツリスト(つづき)