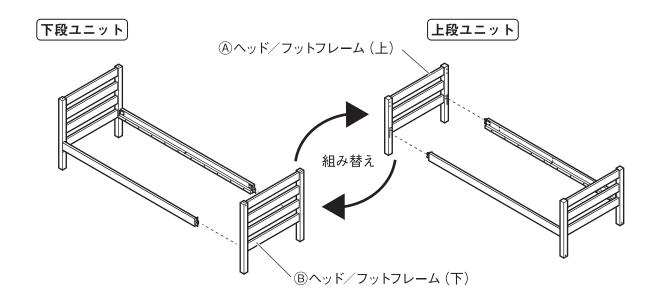

### 上段ユニット + 下段ユニット

10 組み立て済みの上段ユニットを持ち上げ、上段ユニット支柱の底の穴に、下段ユニットに取り付けたログナットを差し込むように組み合わせます。

12 上段ユニット、下段ユニットのすのこ受けに①フェルト(床板用)を貼ります。

- 1 ②はしご取付金具を@ボルト・短を使って、②はしごに取り付けます。
  - ② のフェルト(はしご用)を、はしごの底部に貼付してください。

15 はしごを上段ユニットのサイドレールに取り付けてください。 最後に、全ての③ボルト・短と①ボルト・長の締め付けにゆるみが無いことを確認してください。

- ●上段ユニットを床面に降ろす際は、必ず大人2人以上で行ってください。
- ●手や指をはさまないように注意してください。
- ●取りはずした部品の中で、⑥床板と①開き止めワイヤー以外は1段ベッドには使用しませんので、大切に保管してください。

**2** 上段ユニット、下段ユニットのそれぞれのヘッド/フットフレームの片方を組み替えてください。組み替えの際は、 手順2と手順3のヘッド/フットフレームとサイドレールの組み立て方法を参照に作業を行ってください。