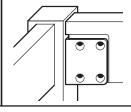

### 上段ユニット + 下段ユニット

10 組み立て済みの上段ユニットを持ち上げ、上段ユニット支柱の底の穴に、下段ユニットに取り付けたログナットを差し込むように組み合わせます。

12 上段ユニット、下段ユニットのすのこ受けに①フェルト(床板用)を貼ります。

- 1 ②はしご取付金具を@ボルト・短を使って、②はしごに取り付けます。
  - ② のフェルト(はしご用)を、はしごの底部に貼付してください。

15 はしごを上段ユニットのサイドレールに取り付けてください。 最後に、全ての③ボルト・短と①ボルト・長の締め付けにゆるみが無いことを確認してください。