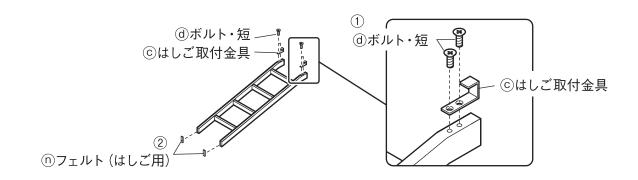

### 上段ユニット + 下段ユニット

10 組み立て済みの上段ユニットを持ち上げ、上段ユニット支柱の底の穴に、下段ユニットに取り付けたログナットを差し込むように組み合わせます。

12 上段ユニット、下段ユニットのすのこ受けに①フェルト(床板用)を貼ります。

- 1 ②はしご取付金具を@ボルト・短を使って、②はしごに取り付けます。
  - ② のフェルト(はしご用)を、はしごの底部に貼付してください。

15 はしごを上段ユニットのサイドレールに取り付けてください。 最後に、全ての③ボルト・短と①ボルト・長の締め付けにゆるみが無いことを確認してください。