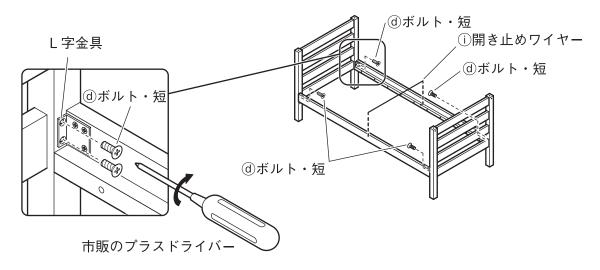

### 上段ユニット

4

③コーナー金具を、③ボルト・短を使って⑤ヘッド/フットフレーム(上)に取り付けます。 その際に、③コーナー金具の向きにご注意ください。

お願い (その他 注意)

③コーナー金具は左図の向きに取り付けてください

- 5
- ② ①開き止めワイヤーの両端を両サイドレール中央の穴に入れて差し込みます。

● ⑤ヘッド/フットフレーム (上)を矢印の方向に押した時にサイドレールとの連結部にすき間ができない事を確認してください。すき間があると、しっかりと取りついていない可能性があります。

● ●サイドレール (上) のL字金具と⑤ヘッド/フットフレーム (上) を、 @ボルト・ 短を使って取り付けてください。

⑤ ⑤ヘッド/フットフレーム(上)のコーナー金具と⑥柵(さく)を、⑥ボルト・短を使って取り付けてください。

 ①コーナー金具の穴と©柵(さく)の穴が合わず、@ボルト・短が取り付けできない場合は@サイドレール(上)がしっかり取り付いていない可能性があります。
 一旦、⑥柵(さく)と@サイドレール(上)を取りはずし、手順