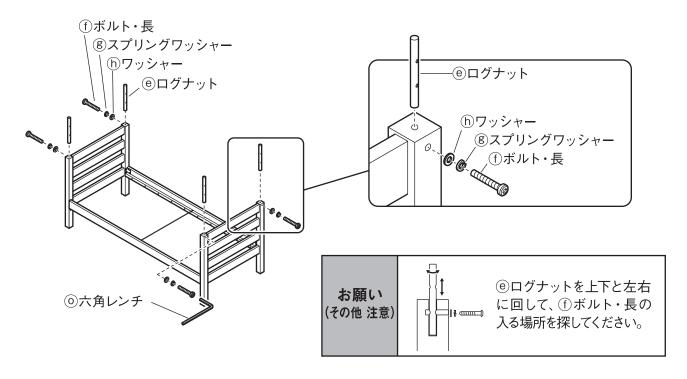

### パーツリスト

※梱包は3つに分かれていますので、各梱包単位で内容物をご確認ください。

- ※1: @ボルト・短を取り付けの際は、市販のプラスドライバーをご用意ください。
- ※2: fボルト・長と®スプリングワッシャーと f)ワッシャーは e) ログナットに取り付けされています。
- ※3: ⑥突板シール (脚用) と②突板シール (ボルト穴用) のすべてと、⑩フェルト (脚用) の4枚は1段ベッドに組み替えた場合に使用します。

# 下段ユニット (F) ペッド/フットフレーム (下) の 脚の底4箇所に⑩フェルト (脚用) を貼付します。 (m) フェルト (脚用) ののフェルト (脚用)

2 組み立てる場所に敷物を敷いて床面を保護し、®サイドレール(下)を手順 **1**で準備した 「「ヘッド/フットフレーム(下)に取り付けます。 「「ヘッド/フットフレーム(下)のジョイント溝に、 ®サイドレール(下)のジョイント金具を差し込んで、ジョイント溝の中にあるピンにきちんとかかる位置まで落とし込んでください。

● 「「ロッド/フットフレーム(下)を矢印の方向に押した時にサイドレールとの連結部にすき間ができない事を確認してください。すき間があると、しっかり取り付いていない可能性があります。

®サイドレール(下)のL字金具のネジ穴と、€ヘッド/フットフレームのネジ穴が合っている事を確認して から、お手持ちのプラスドライバーを使って@ボルト・短を取り付けてください。全て取り付けが終わりまし たら、①開き止めワイヤーの両端を両サイドレールの中央の穴に入れて差し込みます。