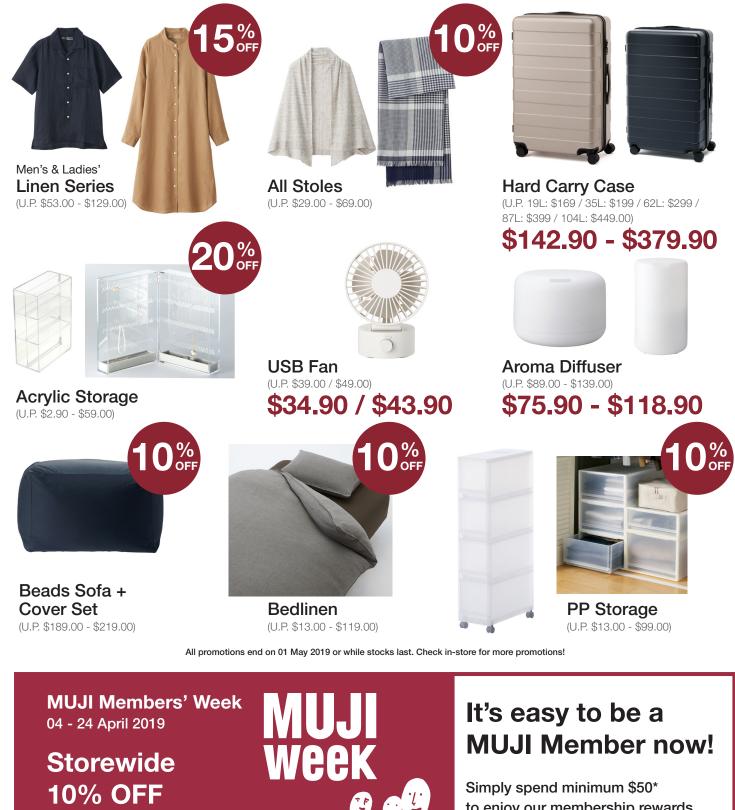

## Limited Offer (04 April - 01 May 2019)

Regular-Priced items.

5% **OFF** All Regular-Priced Café&Meal items excluding Alcohol.

to enjoy our membership rewards.

(Previously min. \$100 spent.)

\*Valid with a maximum of 2 combined same-day receipts from Café&Meal and/or MUJI Retail.