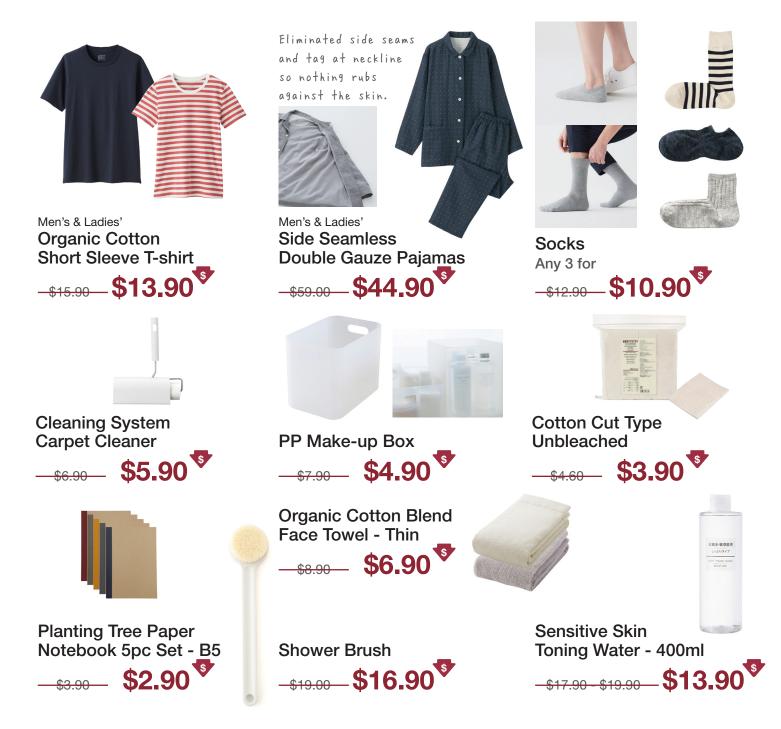

## Limited Offer (04 April - 01 May 2019)

Regular-Priced items.

5% **OFF** All Regular-Priced Café&Meal items excluding Alcohol.

to enjoy our membership rewards.

(Previously min. \$100 spent.)

\*Valid with a maximum of 2 combined same-day receipts from Café&Meal and/or MUJI Retail.