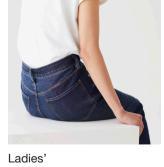

## Linen Series 20% OFF

Ladies' (U.P. \$49.00 - \$99.00)

4-way Stretch Denim Jeans (U.P. \$49.00) 10% OFF

Made with 4-way stretch fabric, designed to fit comfortably at the waist and through the legs.

All promotions end on 05 May 2021 or while stocks last.