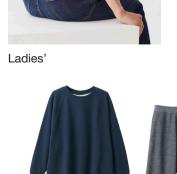

## Linen Series 20% OFF

Ladies' (U.P. \$49.00 - \$99.00)

4-way Stretch Denim Jeans (U.P. \$49.00) 10% OFF

Made with 4-way stretch fabric, designed to fit comfortably at the waist and through the legs.

All promotions end on 05 May 2021 or while stocks last.