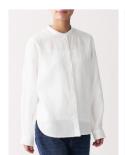

## Linen Series 20% OFF

Ladies' (U.P. \$49.00 - \$99.00)

4-way Stretch Denim Jeans (U.P. \$49.00) 10% OFF

Made with 4-way stretch fabric, designed to fit comfortably at the waist and through the legs.

All promotions end on 05 May 2021 or while stocks last.