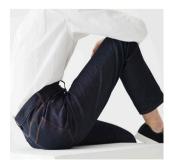

## Linen Series 20% OFF

Ladies' (U.P. \$49.00 - \$99.00)

4-way Stretch Denim Jeans (U.P. \$49.00) 10% OFF

Made with 4-way stretch fabric, designed to fit comfortably at the waist and through the legs.

All promotions end on 05 May 2021 or while stocks last.