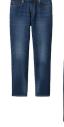

## Linen Series 20% OFF

Ladies' (U.P. \$49.00 - \$99.00)

4-way Stretch Denim Jeans (U.P. \$49.00) 10% OFF

Made with 4-way stretch fabric, designed to fit comfortably at the waist and through the legs.

All promotions end on 05 May 2021 or while stocks last.