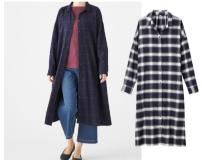

The extra thickness of MUJI flannel means it is made to last. Thanks to an ingenious brushing technique, pilling is not noticeable, even after repeated washing, delivering long-lasting satisfaction.

Wear it on its own in autumn, or as a second layer in winter. You'll want to wear it season after season.