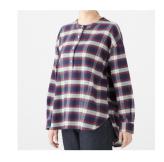

The extra thickness of MUJI flannel means it is made to last. Thanks to an ingenious brushing technique, pilling is not noticeable, even after repeated washing, delivering long-lasting satisfaction.

Wear it on its own in autumn, or as a second layer in winter. You'll want to wear it season after season.

**Blouse** (U.P. \$39.00)

**Tunic** (U.P. \$49.00)

10%

**Dress** (U.P. \$59.00)

**Pajamas** 

Kids Wear

Kids, Men's, Ladies' (U.P. \$43.00 - \$69.00)

(U.P. \$29.00 - \$39.00)