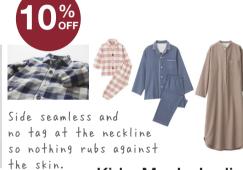

The extra thickness of MUJI flannel means it is made to last. Thanks to an ingenious brushing technique, pilling is not noticeable, even after repeated washing, delivering long-lasting satisfaction.

Wear it on its own in autumn, or as a second layer in winter. You'll want to wear it season after season.

**Blouse** (U.P. \$39.00)

**Tunic** (U.P. \$49.00)

10%

**Dress** (U.P. \$59.00)

**Pajamas** 

Kids Wear

Kids, Men's, Ladies' (U.P. \$43.00 - \$69.00)

(U.P. \$29.00 - \$39.00)