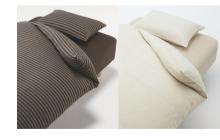

The extra thickness of MUJI flannel means it is made to last. Thanks to an ingenious brushing technique, pilling is not noticeable, even after repeated washing, delivering long-lasting satisfaction.

Wear it on its own in autumn, or as a second layer in winter. You'll want to wear it season after season.