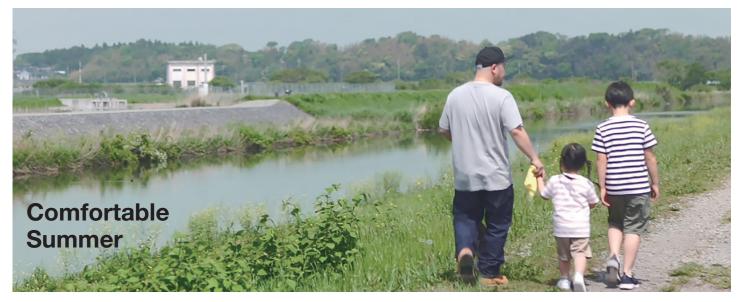

## Enjoy comfort daily with Muji T-shirt.

Choose a suitable T-shirt to enjoy comfort in the coordination of your everyday look. Muji T-shirts are made by different knitting methods that form varying fabric texture and versatility in your daily coordination.

Visit <u>https://www.muji.com/sg/feature/tshirt/2021</u> to read more.