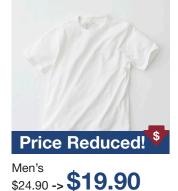

#### **Double Knit**

Made of double-knit material in a loose fit. Heavy enough to be worn alone.

Men's \$24.90 - \$29.90

Ladies' \$21.90

Ladies' \$13.90

All promotions end on 16 June 2021 or while stocks last.