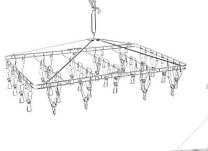

### Soft Polyethylene Case

(U.P. \$2.90 - \$18.90)

Withstands the cold and water, making it perfect for the fridge or sink.

Seat Cushion (U.P. \$17.90 - \$23.90) 10% OFF

Square Hangers (U.P. \$23.00 - \$69.00) **10% OFF** 