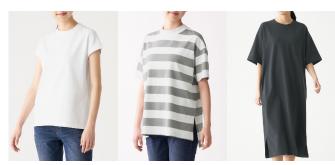

## Enjoy comfort daily with Muji T-shirt.

Choose a suitable T-shirt to enjoy comfort in the coordination of your everyday look. Muji T-shirts are made by different knitting methods that form varying fabric texture and versatility in your daily coordination.

### Wide Count Jersey Stitch

The material has just the right amount of weight and stiffness so it won't cling to your skin.

#### Indian Cotton Jersey Stitch

A T-shirt with moderate thickness, wearable on its own or as an innerwear.

Price Reduced! \$ Ladies' \$13.90 -> **\$12.90** 

#### Anti Sweat Stain

soft and breathable.

Our 100% cotton has been

treated to keep you from

sweating, while remaining

Men's \$13.90 -> **\$12.90** 

#### **Double Knit**

Made of double-knit material in a loose fit. Heavy enough to be worn alone.

Men's \$24.90 - \$29.90

Ladies' \$21.90

Ladies' \$13.90

All promotions end on 16 June 2021 or while stocks last.