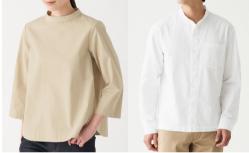

## Limited Offer (06 August - 09 September 2020)

**10% OFF** 

Ladies' / Men's **Selected Xinjiang Cotton** Washed Oxford, Broad Shirt (U.P. \$29.00 - \$39.00)

**10% OFF** 

All Hats (U.P. \$29.00 - \$89.00) 10% OFF