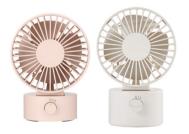

## PP File Box 1/2, 25cm Type / Lid (U.P. \$4.60 - \$23.00) Any 2 at 10% OFF

Soft Polyethylene Case / Lid (U.P. \$2.90 - \$18.90) **10% OFF** 

**USB** Fan (U.P. \$39.00 / Swing Type: \$49.00) NOW: \$35/\$45