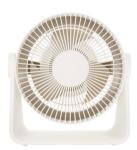

**Room Slipper** (U.P. \$9.90 - \$19.90) 20% OFF

**Circulator Fan** (U.P. \$109.00) NOW: \$98

All promotions end on 09 September 2020 or while stocks last. Check in-store for more promotions!

## PP File Box 1/2, 25cm Type / Lid (U.P. \$4.60 - \$23.00) Any 2 at 10% OFF

Soft Polyethylene Case / Lid (U.P. \$2.90 - \$18.90) **10% OFF** 

**USB** Fan (U.P. \$39.00 / Swing Type: \$49.00) NOW: \$35/\$45