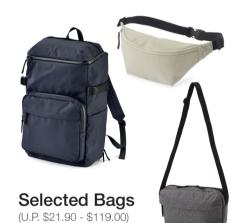

**Room Slipper** (U.P. \$9.90 - \$19.90) 20% OFF

**Circulator Fan** (U.P. \$109.00) NOW: \$98

All promotions end on 09 September 2020 or while stocks last. Check in-store for more promotions!