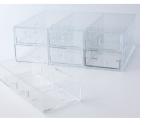

## PP File Box 1/2, 25cm Type / Lid (U.P. \$4.60 - \$23.00) Any 2 at 10% OFF

Soft Polyethylene Case / Lid (U.P. \$2.90 - \$18.90) **10% OFF** 

**USB** Fan (U.P. \$39.00 / Swing Type: \$49.00) NOW: \$35/\$45