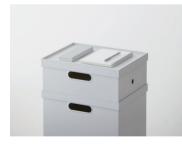

## PP File Box 1/2, 25cm Type / Lid (U.P. \$4.60 - \$23.00) Any 2 at 10% OFF

Soft Polyethylene Case / Lid (U.P. \$2.90 - \$18.90) **10% OFF** 

**USB** Fan (U.P. \$39.00 / Swing Type: \$49.00) NOW: \$35/\$45