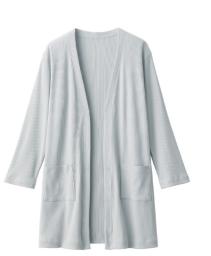

**Smooth Rib Long Cardigan / Long Pants** 

(U.P. \$39.90 each)

**Cushion Sofa 1 Seater with Cover** \$79.00

(U.P. \$108.90)

**Canvas Double** Tote Bag (Natural)

FOR 1 (U.P. \$29.00 each)

**Selected Mini Soft Cushion** (Beige Only)