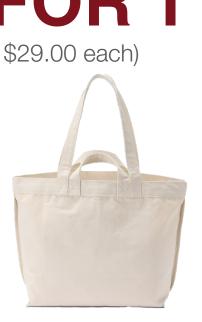

**Smooth Rib Long Cardigan / Long Pants** 

(U.P. \$39.90 each)

**Cushion Sofa 1 Seater with Cover** \$79.00

(U.P. \$108.90)

**Canvas Double** Tote Bag (Natural)

FOR 1 (U.P. \$29.00 each)

**Selected Mini Soft Cushion** (Beige Only)