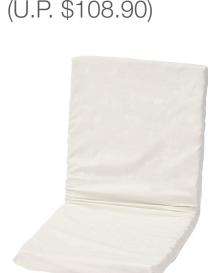

**Smooth Rib Long Cardigan / Long Pants** 

(U.P. \$39.90 each)

**Cushion Sofa 1 Seater with Cover** \$79.00

(U.P. \$108.90)

**Canvas Double** Tote Bag (Natural)

FOR 1 (U.P. \$29.00 each)

**Selected Mini Soft Cushion** (Beige Only)