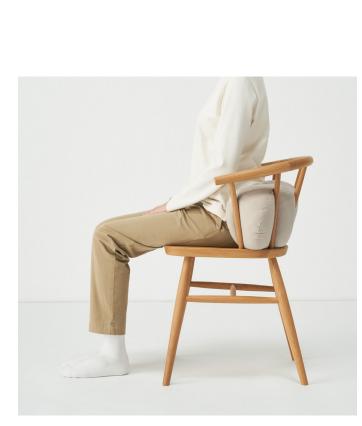

**Smooth Rib Long Cardigan / Long Pants** 

(U.P. \$39.90 each)

**Cushion Sofa 1 Seater with Cover** \$79.00

(U.P. \$108.90)

**Canvas Double** Tote Bag (Natural)

FOR 1 (U.P. \$29.00 each)

**Selected Mini Soft Cushion** (Beige Only)

**Selected Cool Touch Soft Cushion** (Green Only)

\$20.00

Pine Folding / Steel Pipe Table \$80.00 (U.P. \$119.00)

My Bottle for Water \$2.00 (U.P. \$2.90)

Milk Tea 280g \$1.90

(U.P. \$2.60 each)