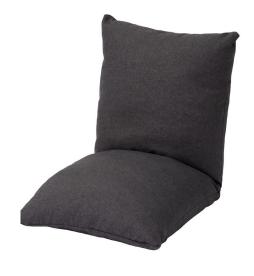

**Smooth Rib Long Cardigan / Long Pants** 

(U.P. \$39.90 each)

**Cushion Sofa 1 Seater with Cover** \$79.00

(U.P. \$108.90)

**Canvas Double** Tote Bag (Natural)

FOR 1 (U.P. \$29.00 each)

**Selected Mini Soft Cushion** (Beige Only)