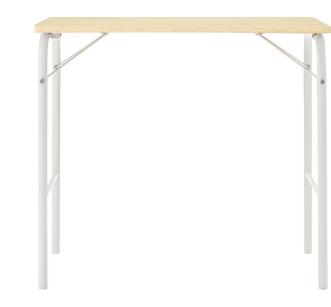

**Selected Cool Touch Soft Cushion** (Green Only)

\$20.00

Pine Folding / Steel Pipe Table \$80.00 (U.P. \$119.00)

My Bottle for Water \$2.00 (U.P. \$2.90)

Milk Tea 280g \$1.90

(U.P. \$2.60 each)