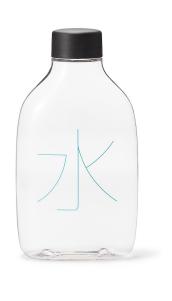

**Selected Cool Touch Soft Cushion** (Green Only)

\$20.00

Pine Folding / Steel Pipe Table \$80.00 (U.P. \$119.00)

My Bottle for Water \$2.00 (U.P. \$2.90)

Milk Tea 280g \$1.90

(U.P. \$2.60 each)