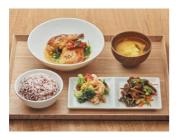

## Café&Meal MUJI at Jewel Changi Airport

Dine by the special ambience of beautifully designed chandelier with a balcony view. Here, delight in a new set meal with choices like Barramundi fish in buttery dashi vegetable broth (\$18.90), complete with 2 choices of Cold Deli, soup and rice. Only available in Café&Meal Jewel Changi Airport.