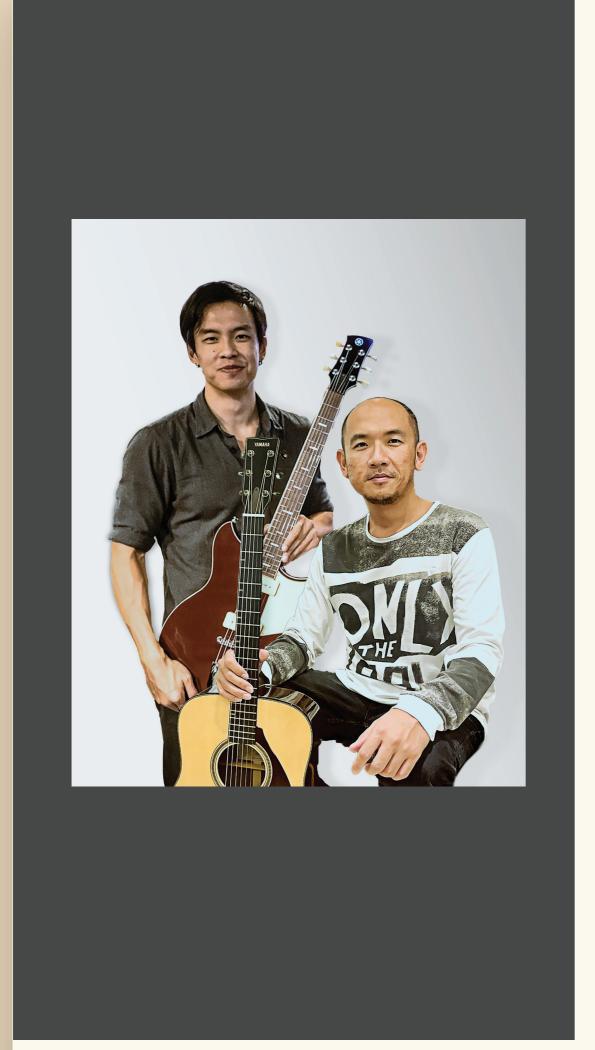

# Daryl & Kim

Daryl Tay is a musician who has found himself playing for Mandopop stars like Hebe Tien and Show Luo as well as in jazz bands, orchestras and musicals. He's also a product trainer for Line 6 and Yamaha.

Kim Ong is a gifted artist known for his deep, powerful vocals. He has brought his unique blend of rock and soulful ballads to Timbre, Balaclava, Wala Wala, and Muddy Murphy's. Let Kim take you on a musical ride that will stir your spirit and move your soul.