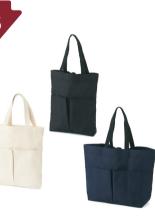

**Price Reduced** 

Men's **Indian Cotton Double Gauze Shirt** \$59.00 → **\$39.50** 

**Indian Cotton** Vertical / Horizontal **Eco Tote Bag** 

\$14.90 → **\$12.90** 

Jersey / Washed Cotton **Bedlinen Series** \$13 - \$99 → **\$7.90 - \$69** 