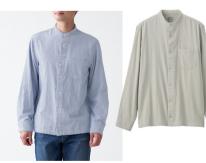

**Price Reduced** 

Men's **Indian Cotton Double Gauze Shirt** \$59.00 → **\$39.50** 

**Indian Cotton** Vertical / Horizontal **Eco Tote Bag** 

\$14.90 → **\$12.90** 

Jersey / Washed Cotton **Bedlinen Series** \$13 - \$99 → **\$7.90 - \$69** 