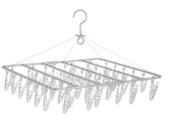

Bath Mat (U.P. \$20.90 - \$27.90) 20% OFF

Hanger (U.P. \$3.60 - \$69.00) 10% OFF

Black / Blue Black Pen Knock / Cap Type 10pc Set (U.P. \$14.00) NOW: \$12

All promotions end on 20 January 2021 or while stocks last. Check in-store for more promotions!