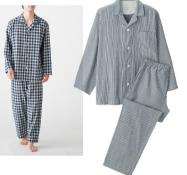

## Short Sleeve T-shirt 10% OFF

Ladies' (U.P. \$13.90 - \$21.90)

Men's (U.P. \$13.90 - \$24.90)

Sleep well in these soft pajamas in an organic cotton double gauze fabric.

**PP File Box** (U.P. \$4.60 - \$36)