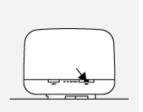

Remove the body cover when it is not locked

Fill the tank with essential oil and water, then place back the cover. Guideline: 7-10 drops of essential oil to 350ml of water

Press and hold for more than 2 seconds on the MIST button to start the generation of mists.