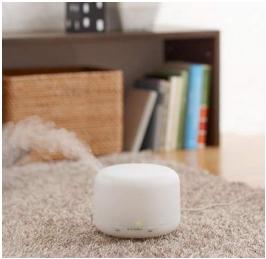

The new addition of large size Aroma Diffuser enables the mist to reach out to a wider living space, the larger tank capacity diffuses fragrance 3 times more than the original aroma diffuser.

Take a look below for the comparison chart.

### Pictorial illustration and explanation (Large Aroma Diffuser)

In the amount of mist of 90-100ml, I can spread the moisture and flavor to the space about 3 times of regular sized Aroma Diffuser, in 1 hour.