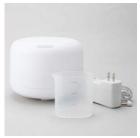

The larger capacity tank can hold up to 350ml of water.

Equipped with 12 LED Lights, and has a 2 stage brightness adjustment.

It has a timer that can be set up to four stages of 180/120/60/30 minutes.

A set contains: ultrasonic aroma diffuser, measuring cup, AC power adapter.