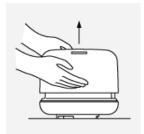

Remove the body cover when it is not locked

Fill the tank with essential oil and water, then place back the cover. Guideline: 7-10 drops of essential oil to 350ml of water

Press and hold for more than 2 seconds on the MIST button to start the generation of mists.