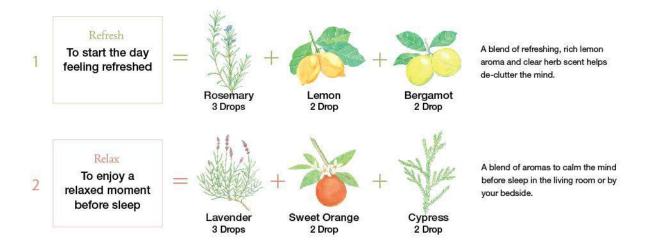

Muji essential oil is labeled with 3 different color seals that are pasted on top of their bottle caps to indicate the suggested compatibility of each essential oil for blending. There are many ways to use the Aroma Diffuser in your everyday life; for relaxation during reading, as an ambient decoration, or even to stimulate the sense during work or study.