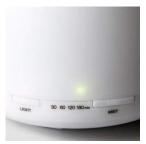

The larger capacity tank can hold up to 350ml of water.

Equipped with 12 LED Lights, and has a 2 stage brightness adjustment.

It has a timer that can be set up to four stages of 180/120/60/30 minutes.

A set contains: ultrasonic aroma diffuser, measuring cup, AC power adapter.