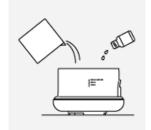

Remove the body cover when it is not locked

Fill the tank with essential oil and water, then place back the cover. Guideline: 7-10 drops of essential oil to 350ml of water

Press and hold for more than 2 seconds on the MIST button to start the generation of mists.