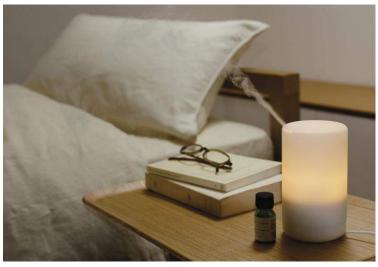

### For the enjoyment of Aroma & Lighting

Enjoy the true aroma of the essential oil with Muji Aroma Diffuser, which spreads the aroma through the vibration generated by its ultrasonic function, flame free and safe to use with children and pets around. Designed for low-noise operation, it silently diffuses and fill your room with the aroma of your desired essential oil for up to 180 minutes long. The Aroma Diffuser can also be used as an indirect room lighting to create a relaxing ambience with its 2-level brightness adjustable LED light.

Muji essential oil is labeled with 3 different color seals that are pasted on top of their bottle caps to indicate the suggested compatibility of each essential oil for blending. There are many ways to use the Aroma Diffuser in your everyday life; for relaxation during reading, as an ambient decoration, or even to stimulate the sense during work or study.