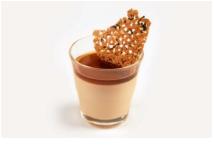

Signature custard pudding baked with Japanese Sudaki-tou sugar, egg, fresh milk and topped with sweet caramel sauce.

**Roasted Tea Pudding** 

Houji-cha (roasted Japanese green tea) infused creamy pudding, with lingering aroma of a slightly toasted and caramel-like flavour, served with crispy sesame tuile.