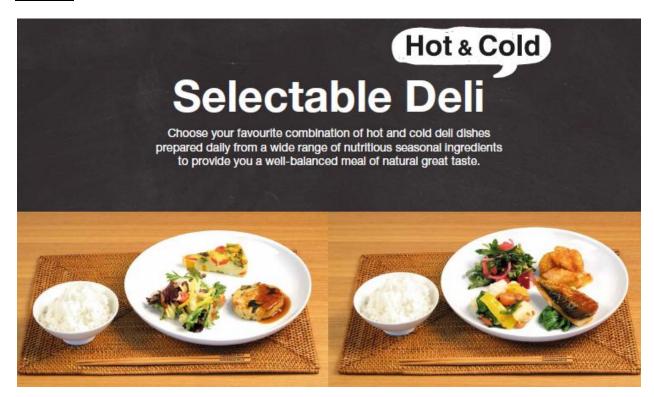

### **Set Meal**

**Deli Set** 

Customize your own deli set meal with choice of 3 side dishes (1 Hot Deli + 2 Cold Deli) or 4 side dishes (2 Hot Deli + 2 Cold Deli) to go with white rice or bread.

**Dessert Set**Match any drink with dessert and enjoy a dollar off.

**Butter Curry Chicken with Salad**Set includes salad and a choice of white rice or 10 grain rice.