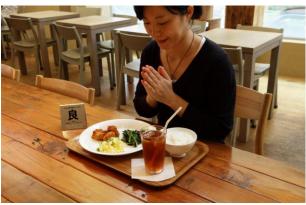

### **Set Meal**

**Deli Set** 

Customize your own deli set meal with choice of 3 side dishes (1 Hot Deli + 2 Cold Deli) or 4 side dishes (2 Hot Deli + 2 Cold Deli) to go with white rice or bread.

**Dessert Set**Match any drink with dessert and enjoy a dollar off.

**Butter Curry Chicken with Salad**Set includes salad and a choice of white rice or 10 grain rice.