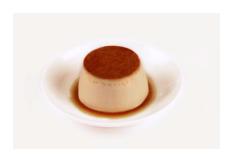

## **Desserts Highlights**

Various desserts such as sweet and smooth caramel pudding or refreshing mixed berries cheesecake are simple yet delicious, great to match with coffee or tea.

**Caramel Pudding** 

Signature custard pudding baked with Japanese Sudaki-tou sugar, egg, fresh milk and topped with sweet caramel sauce.

**Roasted Tea Pudding** 

Houji-cha (roasted Japanese green tea) infused creamy pudding, with lingering aroma of a slightly toasted and caramel-like flavour, served with crispy sesame tuile.