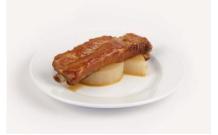

Baked Bak Kut Teh with Honey Glaze

Baked spiced pork ribs in honey glazed sauce, a new presentation of a traditional dish.

Saba with Sweet and Spicy Miso sauce

Simmered mackerel served with sweet & spicy miso sauce, a healthy choice that's rich in omega-3s.