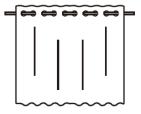

### 3 curtain styles illustration:

Flat Panel Curtain

Pleated Curtain

Curtain with Eyelet Hanging