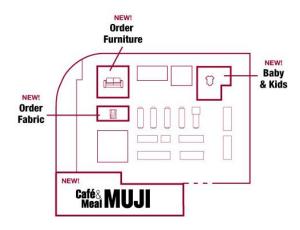

### First Made-to-Order Service for MUJI Fabric and Furniture

MUJI Singapore unveils the 1<sup>st</sup> Made-to-Order service for selected Fabric and Furniture at the new Paragon outlet. Customers can now make customization of their preferred materials, designs, sizes and colours of Fabric such as curtains, sofa covers and rugs, as well as Furniture to suit the theme of their home.

### MUJI Baby & Kids Wear now available at Paragon

To all moms' delight, Paragon outlet is the 2<sup>nd</sup> store in Singapore to carry a wide range of baby & kids wear. Touching on the kid's joy of putting on clothes and the wonders of growing up, MUJI considers the different aspect of daily lifestyle, behaviour and thoughts of children and their mother's in the clothing design and development, introducing comfortable clothing and accessories suitable for active kids that could stand up to a large number of washing cycles. Customer would be able to select from timeless designs and adorable clothing range suited for baby, junior to toddler age group.

### **Interior Advisor Consultation Service**

MUJI Interior Advisor Consultation Service is now available at MUJI ION, Paragon and Vivo City outlet, offering recommendations on MUJI furniture and storage solution for a space-efficient home and to create a relaxing living environment with the aesthetics of simplicity. We hope that through the Interior Advisor consultation, customer will be able to pick up intelligent MUJI household solutions of the right