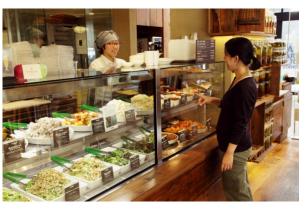

First Café&Meal MUJI Opens in Singapore

The long awaited Café&Meal will officially open its doors in the newly revamped MUJI Paragon outlet, standing at over 1300 square feet of shop space. Singapore is the 4<sup>th</sup> country to introduce Cafe&Meal MUJI concept out of Japan. We will strive towards continuous expansion of more stores in the upcoming years.

'Simple Food is Delicious' - Based on the concept to pursue "natural flavour of food". Café&Meal MUJI takes pride in using seasonal vegetables and quality ingredients in the making of healthy meals. We adopt simple cooking method to bring out the ingredients natural taste which is full of blessing from the sun, soil and water. The menu served is expanded based on deli similar to Japan, with selections that are spread across deli sets, beverages and desserts, as well as addition of deli speciality that is crafted to suit local palates. The unique self ordering and clearing system will also be adopted from Japan and implemented at Café&Meal MUJI Paragon. Dine with 'Simple Food' that is gentle for your body, kind to the world and delicious, amidst the relaxing ambience and minimalistic designed Café&Meal MUJI.