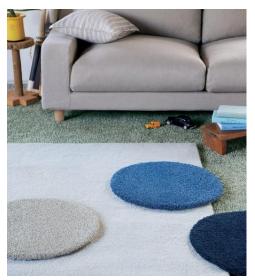

### **RUGS**

A right choice of rug can instantly change the ambience of a living space. Customer can now customise from a selected range of hand tufted natural material rugs accordingly to the desired length. Each rug order will be custom-made with special care and attention to the details in domestic factory. Up to 6 different materials are available for customer to choose from, ranging from strong wool with outstanding moisture absorbency to materials like polyester which is easy to clean and maintain.