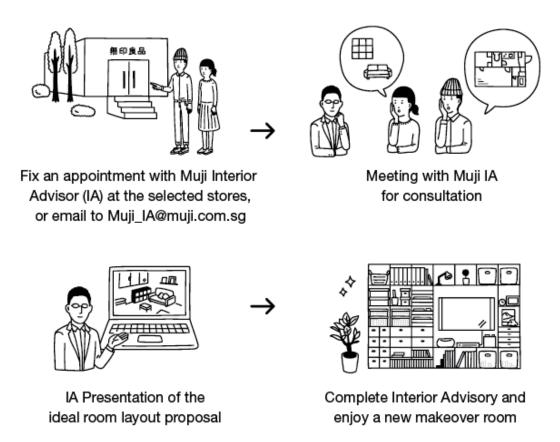

### **Interior Advisor Consultation Service**

MUJI Interior Advisor Consultation Service is now available at MUJI ION, Paragon and Vivo City outlet, offering recommendations on MUJI furniture and storage solution for a space-efficient home and to create a relaxing living environment with the aesthetics of simplicity. We hope that through the Interior Advisor consultation, customer will be able to pick up intelligent MUJI household solutions of the right

kind of function and material suited for their lifestyle and be introduced to simple, innovative design ideas that relay MUJI philosophy and concept into the customer's living spaces.

Consultation will start with discussion on customers' needs and areas of concerns. Customer can provide the Interior Advisor with floor plan and image reference of areas they wish to makeover, from bedroom, dining or living room to shelving and storage problems. Base on the customer's requirement, the Interior Advisor will give professional advice on recommended furniture options, colour palette and proposed interior layout using hand drawn proposal followed by simple 3D simulation.