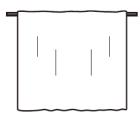

### 3 curtain styles illustration:

Flat Panel Curtain

Pleated Curtain

Curtain with Eyelet Hanging