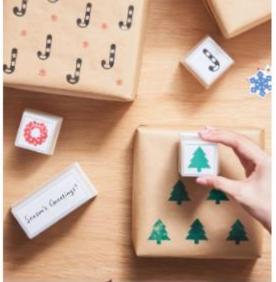

### Give the gift in artistic expression

Most of us enjoy shopping and buying gifts for our loved ones in this season of sharing and gifting, but may also find gift wrapping time consuming at the same time.

Here at Muji, we provide complimentary gift wrapping service with a minimum spending of \$30 in a single receipt. Simply shop with us and we will do the rest; even ribbons and stickers are provided.

Add a personal touch with our wide selection of stamp designs and alphabets. Use your creativity to customize gifts for friends and loved ones. A simple activity that can be enjoyed with family and friends!

Wide Range of Gift Wrapping Accessories Let your imagination run wild and personalize your gift wrapping to make hearts melt! \$1.60 - \$6.60

We hope you'll have fun at our customized stamping table!

Gift Boxes for Every Purpose Gift Boxes in Assorted Sizes \$3.60 - \$4.30 Sliding Gift Boxes \$1.60 - \$4.30