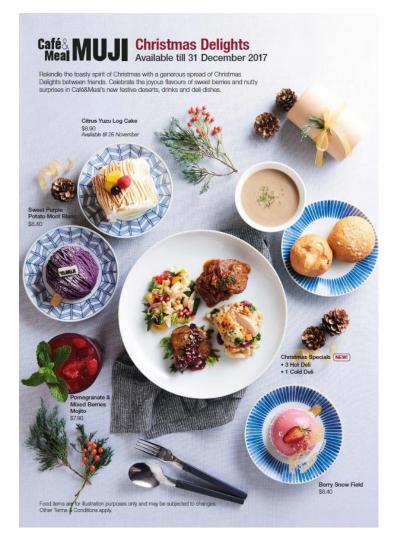

# New Christmas Festive Menu Highlights:

Rekindle the toasty spirit of Christmas with a generous spread of Christmas Delights between friends. Celebrate the joyous flavours of sweet berries and nutty surprises in Café&Meal's new festive desserts, drinks and deli dishes.

Warm your Christmas spirits up with a relishing turkey and pumpkin salad, and two times the Hot Deli in a satisfying platter. Paired with a hot, soothing bowl of mushroom bisque, this festive meal also keeps you well quenched with a fizzy, berry-filled Mojito. Finally, the meal is not complete without the mesmerizing, wintry, Citrus Yuzu Log Cake.

#### The new Christmas Festive dishes includes:

- 3 New Hot Deli Dishes, \$4.80 per dish (a la carte)
- 1 New Cold Deli Dish, \$2.80 per dish (a la carte)
- 3 New Desserts, \$8.40 \$8.90
- 1 New Drink, \$7.90