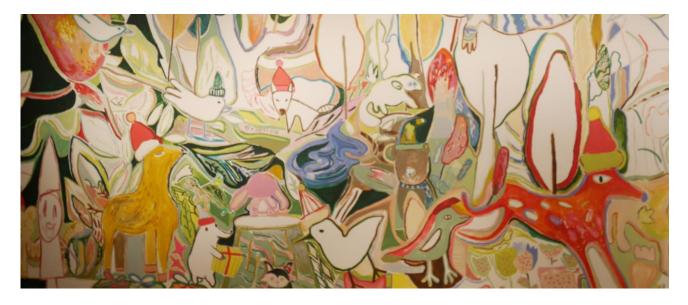

### Christmas in the Woods – Wall Mural

At MUJI, we are always excited about bringing new experience and refreshing new ideas to communicate with our customers. And here at Open MUJI, it creates the opportunity to connect with the local community through activities held within the in-store space.

Adding on to the Christmas mood, we have this wall mural, hand painted with the theme of "Christmas in the Woods". It is an initiative in support of the Children's Cancer Foundation, and a collaboration with local artist duo Ripple Root.

A little introduction, Ripple Root is the artist moniker of Liquan and Estella. They make collaborative, carefree works reflecting themes of nature and wildlife. The wall mural design is conceptualize by the artists with a landscape design representing the idea of a Woodland Forest, a place where animals are free to roam and yet co-exists in harmony, which also signifies the freedom of cancer survivors. Christmas colours like red and green, and elements such as snow caps, and scarves are added to liven the Christmas mood.

The animals on the mural such as the golden deer and fox are actually conceptualize and created by the cancer survivors and their siblings, where they were later on weaved in to the landscape by the artists. The silhouettes of the animals drawn by the cancer survivors are listed on the wall, do take a closer look at the wall!