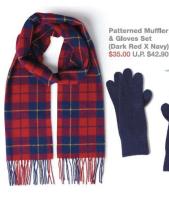

# **Celebrate with Style**

Stay warm and fuzzy with Muji Winter Garment and Accessories designed with quality fabrics. Winter Accessories are available for the little ones too!

Ladies' 3-Pc Border T-shirts Available in S, M, L sizes \$35.00 U.P. \$41.70

Men's & Ladies' Outerwear 10% OFF U.P. \$29 - \$229

U.P. \$29 - \$229 \*Selected designs only available at certain stores