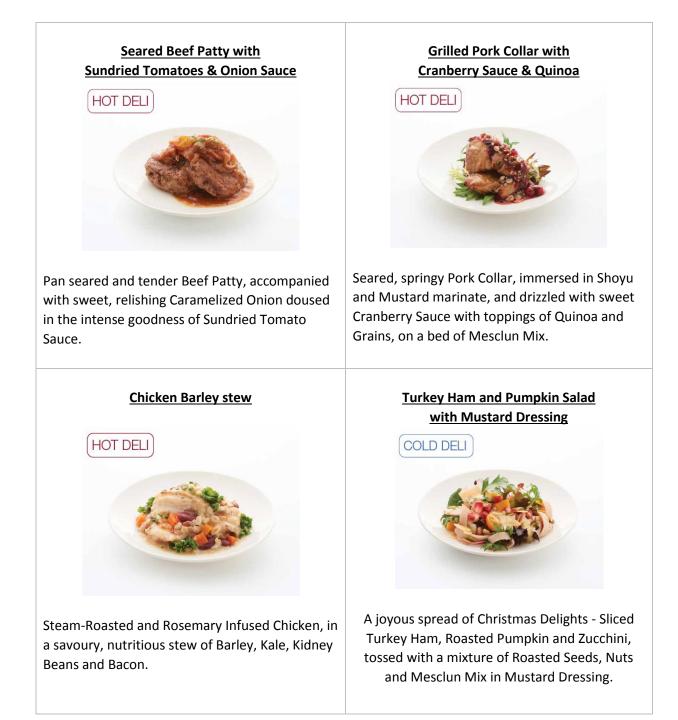

#### The new Christmas Festive dishes includes:

- 3 New Hot Deli Dishes, \$4.80 per dish (a la carte)
- 1 New Cold Deli Dish, \$2.80 per dish (a la carte)
- 3 New Desserts, \$8.40 \$8.90
- 1 New Drink, \$7.90