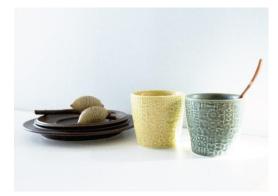

#### Ceramic cup designed by BIRDS' WORDS artist, Rie Ito, Japanese artist from Osaka, <mark>\$36</mark>

Pattern cups produced in Hasami districts located in Nagasaki Prefecture, Japan. Its pattern is applied all over the surface by stamps created by herself. Its size and this continuous three dimensional pattern gives you very comfortable feeling when holding the cup. The soft colors are suitable for many scenes in daily life.