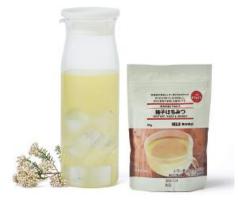

Glass Pitcher & Drink Set (Yuzu & Honey) \$12.90 U.P. \$14.80 • Heat Resistant Glass Pitcher 1 litre • Instant Yuzu & Honey 95g

This heat proof pitcher can be used for both hot and cold drinks.

Curry Set (3 packets) \$16.90 U.P. \$19.70 • Green Curry 180g • Lemon Cream Chicken Curry 180g • Poo Phad Pong Curry 180g All servings are for one.