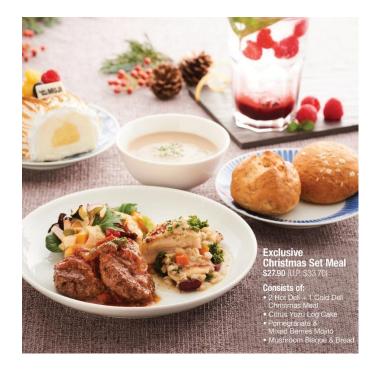

Warm your Christmas spirits up with a relishing turkey and pumpkin salad, and two times the Hot Deli in a satisfying platter. Paired with a hot, soothing bowl of mushroom bisque, this festive meal also keeps you well quenched with a fizzy, berry-filled Mojito. Finally, the meal is not complete without the mesmerizing, wintry, Citrus Yuzu Log Cake.

**\$27.90** U.P. \$33.70

#### The new Christmas Festive dishes includes:

- 3 New Hot Deli Dishes, \$4.80 per dish (a la carte)
- 1 New Cold Deli Dish, \$2.80 per dish (a la carte)
- 3 New Desserts, \$8.40 \$8.90
- 1 New Drink, \$7.90