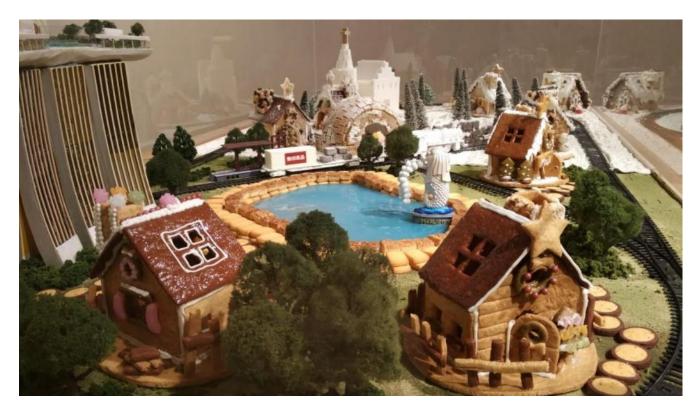

# A Home-made Christmas – Hexen House Town

One of the main things we want to do at MUJI is to always create memorable experiences for our customers. Ten Hexen Houses, each unique in its own way, sits atop two worlds this Christmas. Tastefully decorated in a delicious spread of MUJI biscuits and candies, our team of five dedicated Chefs from Café&Meal have intricately handcrafted and baked each house to make up the Whimsical Home-made Christmas display.

Muji hopes to show customers that with simple ingredients, we can create something very memorable & bring happiness to everyone. The team had a lot of fun when we conceptualised and eventually did up this whole setup, so we hope our customers will enjoy this exhibit too.