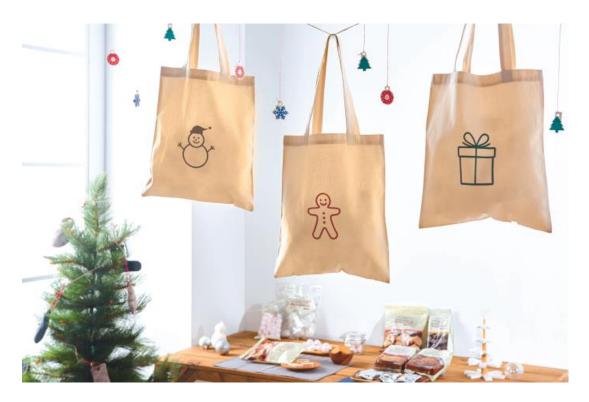

# **Surprise with Treats**

**NEW** Cotton myBag with Christmas designs! Enjoy different snacks sets in each bag and be surprised with the delicious sweet treats.

Christmas Bag Sets \$15.90 U.P. \$17 - \$19.20