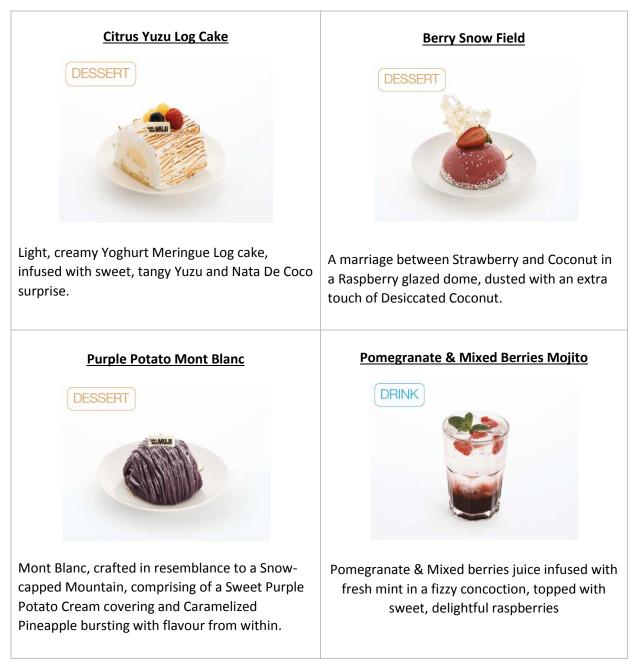

#### The new Christmas Festive dishes includes:

- 3 New Hot Deli Dishes, \$4.80 per dish (a la carte)
- 1 New Cold Deli Dish, \$2.80 per dish (a la carte)
- 3 New Desserts, \$8.40 \$8.90
- 1 New Drink, \$7.90

#### Desserts Highlights - Delectable sweet treats for everyone!

<u>Other Drinks Highlights</u> - Complete your meal with our wide selections of beverages.

Left to right: Iced Sunset Tea, \$4.90 | Triple Citrus Rosemary Soda, \$7.90 | Tea in a Pot: Hibiscus / Sunset / Black Bean / Brown Rice, \$4.90 / \$8.90