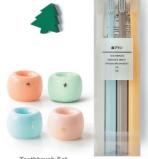

Greeting Hand Towel & Hand Cream Set (Red) \$19,90 U.P. \$23.70 • Greeting Hand Towel • TPU Clear Case 19.5x16cm • Hand Cream Lavender

Flannel Bedlinen Series 10% OFF U.P. \$15.90 - \$99