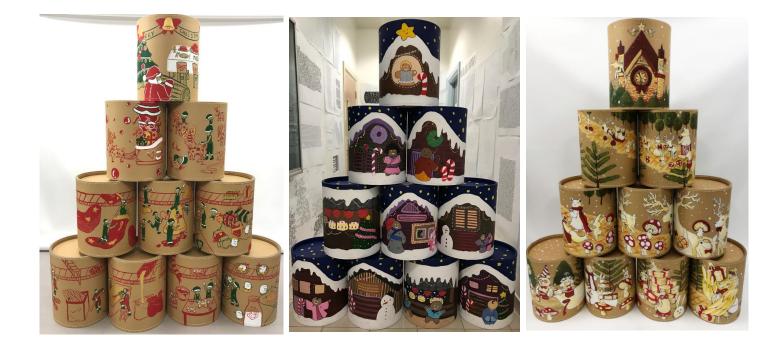

### Happy Christmas – Cylinder Trees

This Christmas, MUJI aims to explore design and art ideas with local design school. Come and see the creative works of 3 large hand-painted cylinder trees by students of Nanyang Academy of Fine Arts.

For Muji, we always encourage young people to come out with creative ideas with basic, ordinary items just like this cylinder. Each cylinder is our selling item under Found Muji called Pulp storage.

Do visit Muji Plaza Singapura, spot all 3 cylinder trees in the store and learn about their stories!