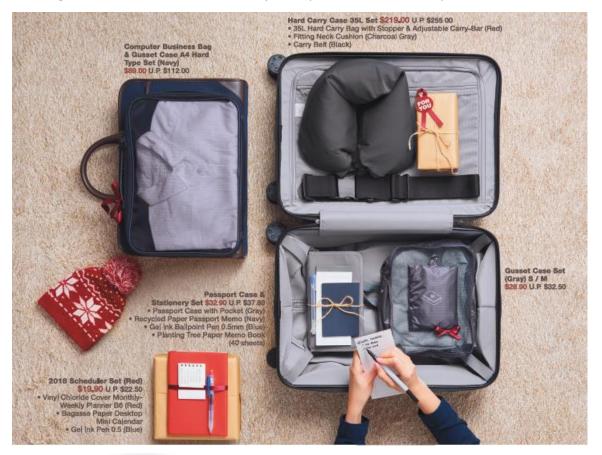

### **Festive Getaway**

Planning for travel this festive season? Muji have you covered with compact travel essentials!

Neck Cushion & Eye Mask Set (Gray) \$39.90 U.P. \$49.90 • Cotton Fleece Fitting Neck Cushion (Gray) • Travel Eye Mask