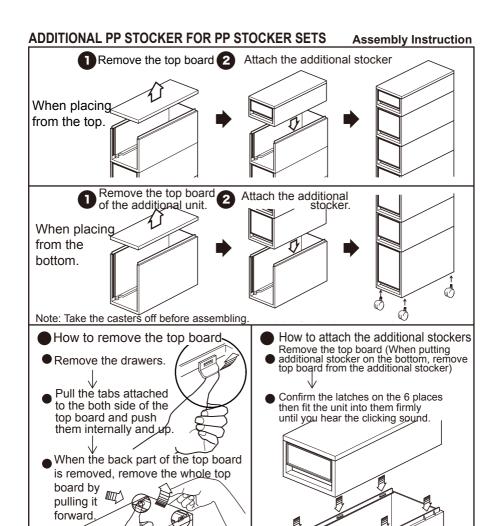

## ⚠ Caution

- \* Do not put it close to a heater or place any heated items \* such as pans on the unit.
- \* Do not sit on it or use it as a step stool.
- \* Do not use a hammer to assemble it, or it may break it.
- \* Assemble the unit on a flat surface laying down a rug or a cloth so it does not scratch the floor surface.