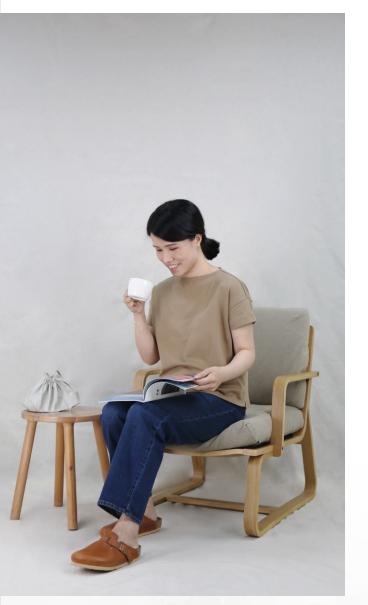

去除了肩線的襯衫外套,穿著上更為輕鬆自在,且亞麻素材透氣不悶熱,夏季穿著也能很舒適。 搭配深色丹寧褲與皮鞋,營造出都會男子的低調感。

夜幕低垂,一天即將接近尾聲,回到熟悉的家裡, 身體、心靈也放鬆了起來,拿出一起挑選的零食點心一起享用吧! 聊到最近遇到的糗事時,總是能放聲大笑,脫掉外套後好像也卸下了在外時的防備心。 不過最難忘的還是吵著誰可以享用最後一塊蛋糕。

Mom & Son \ 同素材、不同版型的襯衫 /

Wifey & Hubby 相似色系的亞麻單品

五月,夏日微風吹拂,搖下車窗, 在忙裡偷閒的假日,享受與兒子共處的美好時光!

「難得可以跟兒子出門走走!」

因此與兒子挑選了相同的單品來場低調的Dress code,穿著襯衫一同出遊,原色的寬版襯衫顯露出自然、不加矯飾的亞麻色澤,凸顯自身由內而外散發出的美;自然地隨著身體活動捲起袖口,輕便但不隨便。

男法國亞麻水洗襯衫/白色 XL 男有機棉天竺圓領短袖T恤/白色 XL 男有機棉混縱橫彈性綾織合身褲/黑色 82 撥水加工附防水膠條棒球帽/米色 女法國亞麻水洗寬版襯衫/原色 XS-S 女大麻寬版褲/黑色 XS-S 皮革舒適深口平底鞋/黑色 黃麻購物袋/A6