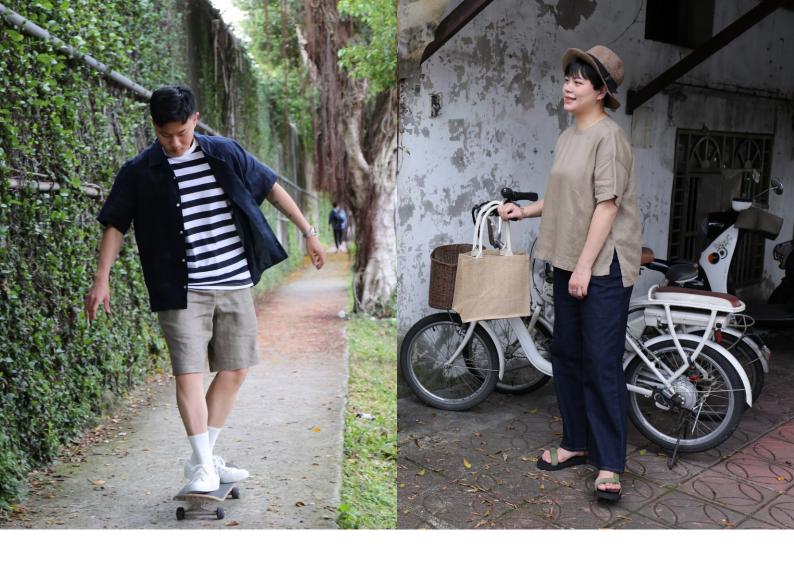

Wifey & Hubby 相似色系的亞麻單品

五月,夏日微風吹拂,搖下車窗, 在忙裡偷閒的假日,享受與兒子共處的美好時光!

「難得可以跟兒子出門走走!」

因此與兒子挑選了相同的單品來場低調的Dress code,穿著襯衫一同出遊,原色的寬版襯衫顯露出自然、不加矯飾的亞麻色澤,凸顯自身由內而外散發出的美;自然地隨著身體活動捲起袖口,輕便但不隨便。

男法國亞麻水洗襯衫/白色 XL 男有機棉天竺圓領短袖T恤/白色 XL 男有機棉混縱橫彈性綾織合身褲/黑色 82 撥水加工附防水膠條棒球帽/米色 女法國亞麻水洗寬版襯衫/原色 XS-S 女大麻寬版褲/黑色 XS-S 皮革舒適深口平底鞋/黑色 黃麻購物袋/A6