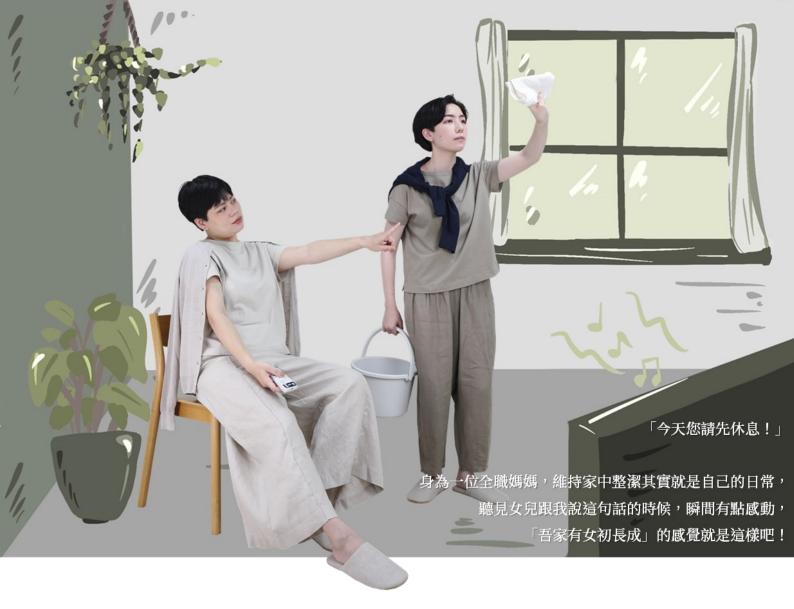

粗織船領短袖T恤使用了較粗的織線,

質感挺實且厚度適中,寬鬆的版型活動起來也不拘束,

將針織衫隨意披在肩上襯托出女兒鬼靈精怪的個性給人較為率性的印象,

步入熟齡階段的自己,在穿著打扮的心境上像是一個新的開始,

眼界與閱歷更加豐富,對於穿搭也有著更深刻的理解,

穿著帶有光澤的針織開襟衫看起來自信大方,

淡雅的色系給人溫潤沈穩的舒心感。

今天與女兒一起分工合作,把家中打掃的潔白如新,

接下來的日子就讓我們用歡樂持續填滿家中的豐富色彩。

女有機棉粗織天竺船領短袖T恤/淺灰M-L 女法國亞麻圓領開襟衫/米色 XL 女大麻寬版褲/淡棕 L

亞麻綾織舒適貼合拖鞋/原色 L

女有機棉粗織天竺船領短袖T恤/淺米XS-S 女法國亞麻燈籠褲/灰棕 M 女法國亞麻圓領針織衫/深藍 S 亞麻綾織舒適貼合拖鞋/原色 M

是家人也是摯友,謝謝老公一起為了生活努力。

「還是想要低調的放閃!」

相互呼應的色系好似彼此在生活上互相照料一樣,看著簡單卻注重細節, 既深邃又神秘的暗藍色,就如同沉著冷靜的你, 而溫暖又親切的棕色,好似個性外向大方的我, 看事情的角度也常常不同,但經常溝通交換想法, 也因此每天的相處都會發現新的樂趣。