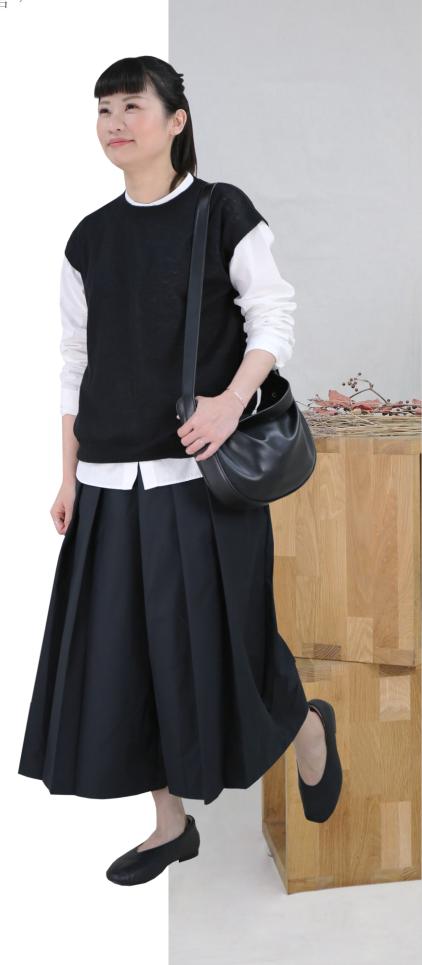

## 魅力時刻

從工作中收穫幸福感、找到自我實現的價值, 並漸漸歷練成為獨立自主的女性。 明度較低的色彩,散發著力量與自信, 展現幹練不失優雅的魅力形象。

黑色為主的配色為整體提升穿著質感, 內著白色襯衫調和了黑色的深沉印象, 同時為穿搭注入清爽度,活力迎接工作天的開始。

女大麻無袖針織衫/黑色 M 女有機棉水洗平織布立領襯衫/白色 M 女聚酯纖維速乾彈性日式和服寬擺褲/黑色 S 皮革舒適深口平底鞋/黑色