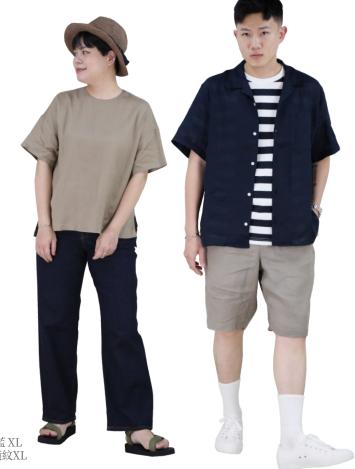

Wifey & Hubby 相似色系的亞麻單品

五月,夏日微風吹拂,搖下車窗, 在忙裡偷閒的假日,享受與兒子共處的美好時光!

「難得可以跟兒子出門走走!」

因此與兒子挑選了相同的單品來場低調的Dress code,穿著襯衫一同出遊,原色的寬版襯衫顯露出自然、不加矯飾的亞麻色澤,凸顯自身由內而外散發出的美;自然地隨著身體活動捲起袖口,輕便但不隨便。

男法國亞麻水洗襯衫/白色 XL 男有機棉天竺圓領短袖T恤/白色 XL 男有機棉混縱橫彈性綾織合身褲/黑色 82 撥水加工附防水膠條棒球帽/米色 女法國亞麻水洗寬版襯衫/原色 XS-S 女大麻寬版褲/黑色 XS-S 皮革舒適深口平底鞋/黑色 黃麻購物袋/A6