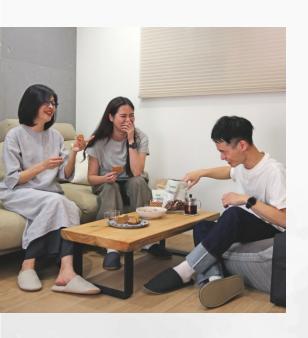

去除了肩線的襯衫外套,穿著上更為輕鬆自在,且亞麻素材透氣不悶熱,夏季穿著也能很舒適。 搭配深色丹寧褲與皮鞋,營造出都會男子的低調感。

夜幕低垂,一天即將接近尾聲,回到熟悉的家裡, 身體、心靈也放鬆了起來,拿出一起挑選的零食點心一起享用吧! 聊到最近遇到的糗事時,總是能放聲大笑,脫掉外套後好像也卸下了在外時的防備心。 不過最難忘的還是吵著誰可以享用最後一塊蛋糕。

Mom & Son \ 同素材、不同版型的襯衫 /

Wifey & Hubby 相似色系的亞麻單品

五月,夏日微風吹拂,搖下車窗, 在忙裡偷閒的假日,享受與兒子共處的美好時光!

「難得可以跟兒子出門走走!」

因此與兒子挑選了相同的單品來場低調的Dress code,穿著襯衫一同出遊,原色的寬版襯衫顯露出自然、不加矯飾的亞麻色澤,凸顯自身由內而外散發出的美;自然地隨著身體活動捲起袖口,輕便但不隨便。

男法國亞麻水洗襯衫/白色 XL 男有機棉天竺圓領短袖T恤/白色 XL 男有機棉混縱橫彈性綾織合身褲/黑色 82 撥水加工附防水膠條棒球帽/米色 女法國亞麻水洗寬版襯衫/原色 XS-S 女大麻寬版褲/黑色 XS-S 皮革舒適深口平底鞋/黑色 黃麻購物袋/A6