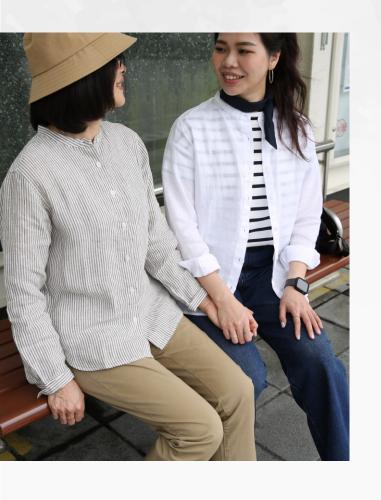

#### 亞麻附口袋領巾

素材經水洗加工,肌膚觸感柔軟舒適,內 側附有口袋,可放入保冷劑。

透氣清爽的亞麻襯衫不論單穿或外搭,都能輕鬆轉換風格。 夏日外出時, 除了能夠達到基本的防曬, 流汗時不易感到黏膩, 舒適感更加提升!

搭配防曬小物,例如有簷帽、亞麻領巾, 除了增加搭配性,也能有良好的遮蔽效果。 而休閒鞋,更是外出旅行的最佳良伴, 有了支撐足弓鞋墊, 走一整天也不容易感到疲累, 讓美好的旅行更加輕鬆。