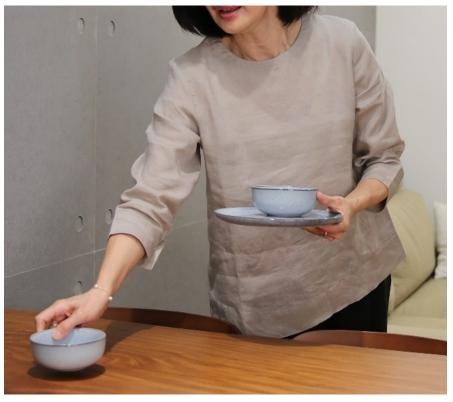

# 生活的日常——家事與工作

## Housework / Work from Home

不論是整理家人們生活的空間, 或是將親手做的料理端上桌,總是能得心應手。 運用七分袖套衫展現優雅與輕鬆, 而亞麻素材快乾的特性,即便碰到水也能安心。