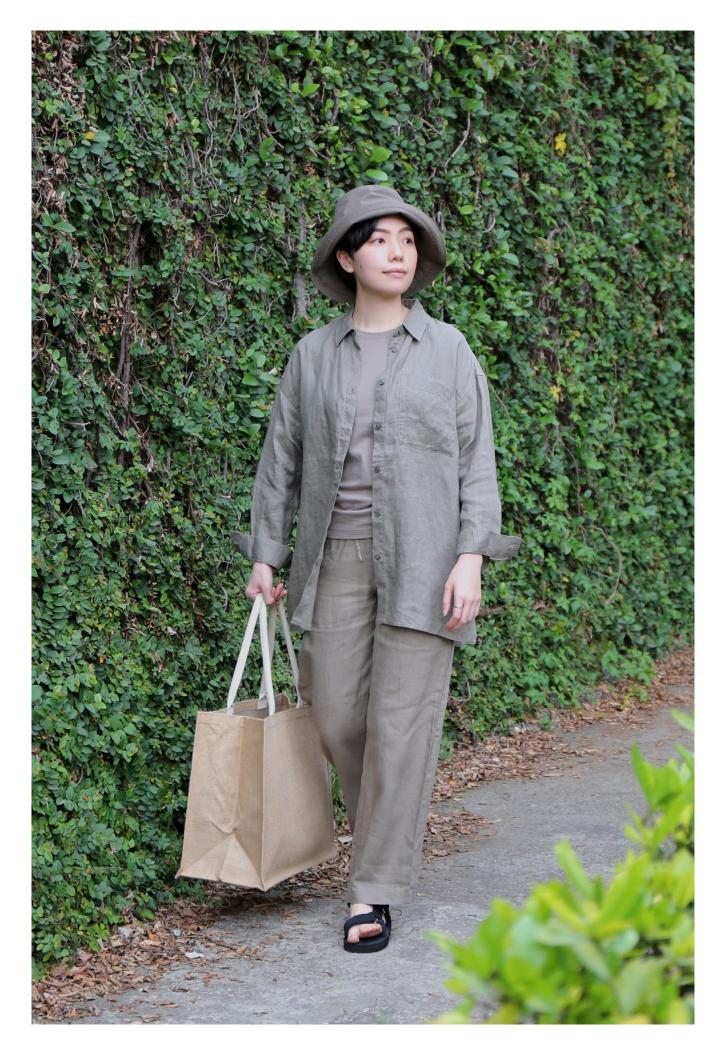

#### 黄麻購物袋 / A6 -

使用對環境友善的素材,耐用且提把 舒適,適合放入水壺、摺疊傘、隨身 物品等小物。

#### 撥水加工平頂有簷帽

採用透氣撥水加工的素材。並加上可避 免雨水滲透的防水膠條。帽簷內側有可 調整帽圍的設計。

#### 亞麻附口袋領巾

素材經水洗加工,肌膚觸感柔軟舒適,內 側附有口袋,可放入保冷劑。

透氣清爽的亞麻襯衫不論單穿或外搭,都能輕鬆轉換風格。 夏日外出時, 除了能夠達到基本的防曬, 流汗時不易感到黏膩, 舒適感更加提升!

搭配防曬小物,例如有簷帽、亞麻領巾, 除了增加搭配性,也能有良好的遮蔽效果。 而休閒鞋,更是外出旅行的最佳良伴, 有了支撐足弓鞋墊, 走一整天也不容易感到疲累, 讓美好的旅行更加輕鬆。