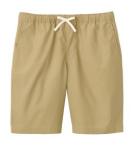

#### What does he wear\_

男有機棉粗織天竺短袖T恤/暗藍 L 男有機棉水洗平織布立領襯衫/煙燻藍 L 男有機棉水洗平織布短褲/暗藍 M

炎熱的夏天最不可或缺的單品就是短袖T恤了!選擇厚薄度適中的粗纖天竺短袖T恤,不論單穿或內搭都適合,透過色彩的搭配、配件的調和,就能轉換不同的風格。

夏日最常使用的單品就是短褲,褲長與 顏色為挑選重點,而愈簡單的款式就能 依照不同的衣著與配件轉換不同風格, 即使搭配西裝外套也能呈現夏季的半正 式感,是夏季一定要入手的百搭單品。