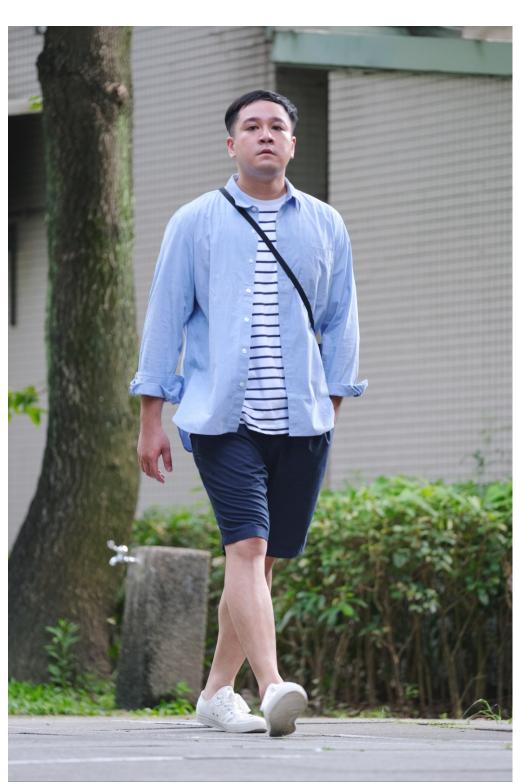

## **SLEEK**

以整體藍色調營造都會洗鍊風格,平 織布襯衫與短褲獨有的光澤,襯托出 衣著質感,並梳起具有線條感的髮型 給人率性印象;低調簡約的銀飾則為 穿搭增添風格特色。

#### What does he wear\_

男有機棉粗織天竺短袖T恤/暗藍 L 男有機棉水洗平織布立領襯衫/煙燻藍 L 男有機棉水洗平織布短褲/暗藍 M

炎熱的夏天最不可或缺的單品就是短袖T恤了!選擇厚薄度適中的粗纖天竺短袖T恤,不論單穿或內搭都適合,透過色彩的搭配、配件的調和,就能轉換不同的風格。

夏日最常使用的單品就是短褲,褲長與 顏色為挑選重點,而愈簡單的款式就能 依照不同的衣著與配件轉換不同風格, 即使搭配西裝外套也能呈現夏季的半正 式感,是夏季一定要入手的百搭單品。