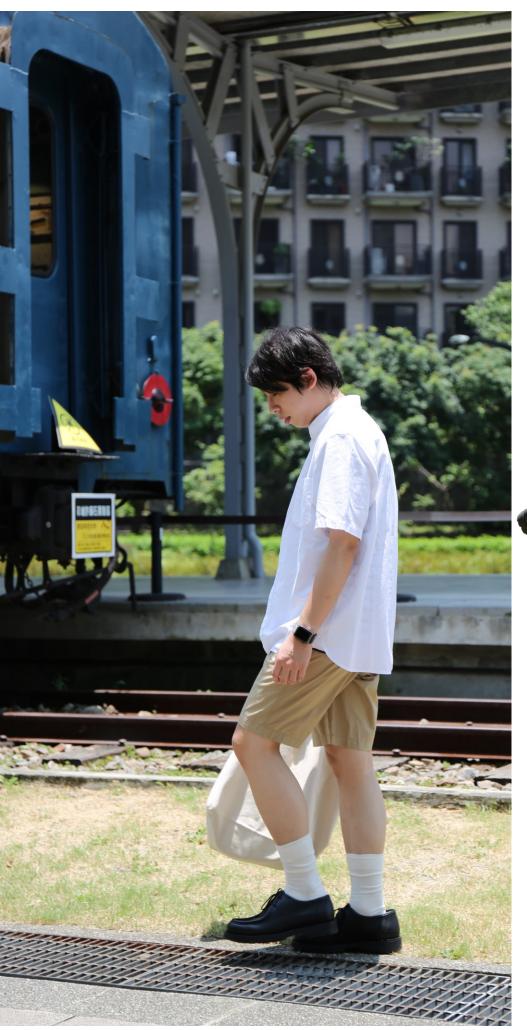

Vintage X Trendy

運用法式情調的莫卡辛鞋點出 復古感。流行感線條的T恤, 營造藝文男子的個人魅力,在 復古的鐵道中,凸顯出年代感 的對比。

清爽的淺色系統一了整體的調性,並運用橫紋上衣增加趣味性。挑選大容量托特包,除了功能性也提升了整體搭配的份量感。

▲ 七星公園-新北投車站

## Trendy Style

潮流風格的元素包含了隨性的衣著輪廓、具有光澤感的布料細節, 或是獨特品味的配件。除了追求流行感之外,能夠展現自我主張的 搭配細節也是潮流風格的要點。

▲ 北投圖書館

挑選大尺寸的上衣營造寬鬆的輪廓,搭配鬆份較多的褲款以及穿脫方便的平底拖鞋展現輕鬆;硬挺的 襯衫與褲款則降低了隨性感,兼具舒適以及體面。 總是不離身的無線耳機也成為了潮流風格的點綴。

穿衣輪廓寬X寬並將上衣紮入,隨機產生的皺 摺線條展現了輕鬆氛圍。具有光澤感的長裙和 時下流行的皮革涼鞋,使整體視覺印象更加強 烈,將領巾做為髮帶使用,具有點綴效果。

男有機棉水洗牛津布扣領短袖襯衫/淡綠 L 男有機棉粗織天竺短袖T恤/象牙白 M 男有機棉混縱橫彈性綾織直筒褲/深綠 76 男棉混寬螺紋直角襪/柔白 25~27cm 足感舒適平底拖鞋/灰色 XL 女有機棉柔滑法式袖T恤/白色 M 女有機棉水洗強撚抓皺裙/黑色 XS-S [私物]皮革涼鞋、髮帶