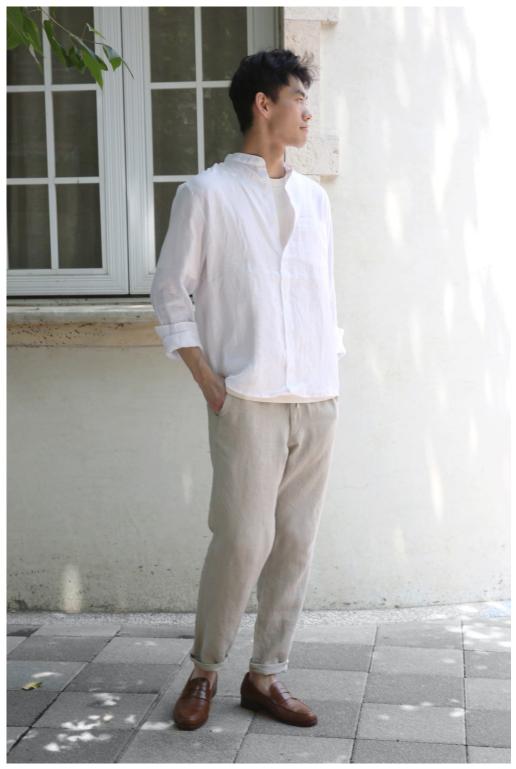

# 06 浪漫隨興型

喜愛自然簡約的配色,襯衫寬鬆的剪裁感,自然展現身形輪廓, 隨性中又能看到亞麻精緻細節光澤感,展現自然不造作的高雅品味。

\男法國亞麻水洗立領襯衫/

精心設計的領口高度和形狀, 給人俐落幹練的印象。

\男有機棉粗織天竺短袖T恤/

粗織版型硬挺的特性兼具正式與 休閒,搭配不同的單品即可呈現 相異的風格。

Personal Style | Elegant 氣質優雅

男法國亞麻水洗立領襯衫/白色 XL 男有機棉粗織天竺短袖T恤/原色 L 男法國亞麻長褲/原色 L [私物] 棕色樂福鞋

利用開扣方式轉換襯衫穿搭風格,開扣使頸 部呈現VLine線條,能展現隨興不羈的穿搭 態度,也適度修飾臉型。