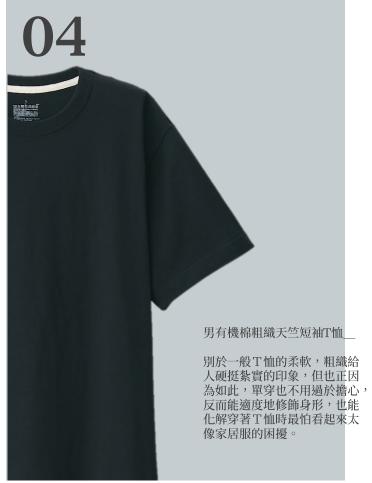

#### What does he wear\_

男有機棉粗織天竺短袖T恤/暗藍 L 男有機棉水洗平織布立領襯衫/煙燻藍 L 男有機棉水洗平織布短褲/暗藍 M

炎熱的夏天最不可或缺的單品就是短袖T恤了!選擇厚薄度適中的粗纖天竺短袖T恤,不論單穿或內搭都適合,透過色彩的搭配、配件的調和,就能轉換不同的風格。

夏日最常使用的單品就是短褲,褲長與 顏色為挑選重點,而愈簡單的款式就能 依照不同的衣著與配件轉換不同風格, 即使搭配西裝外套也能呈現夏季的半正 式感,是夏季一定要入手的百搭單品。