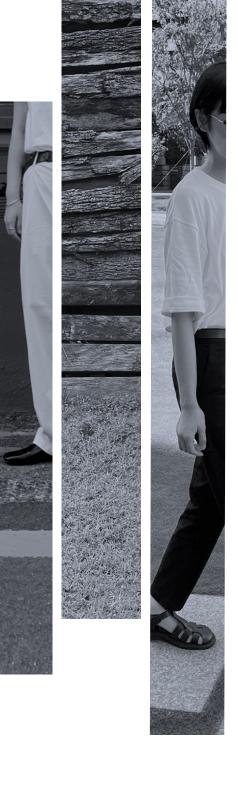

Vintage X Trendy

運用法式情調的莫卡辛鞋點出 復古感。流行感線條的T恤, 營造藝文男子的個人魅力,在 復古的鐵道中,凸顯出年代感 的對比。

清爽的淺色系統一了整體的調性,並運用橫紋上衣增加趣味性。挑選大容量托特包,除了功能性也提升了整體搭配的份量感。

▲ 七星公園-新北投車站

## Trendy Style

潮流風格的元素包含了隨性的衣著輪廓、具有光澤感的布料細節, 或是獨特品味的配件。除了追求流行感之外,能夠展現自我主張的 搭配細節也是潮流風格的要點。

▲ 北投圖書館

挑選大尺寸的上衣營造寬鬆的輪廓,搭配鬆份較多的褲款以及穿脫方便的平底拖鞋展現輕鬆;硬挺的 襯衫與褲款則降低了隨性感,兼具舒適以及體面。 總是不離身的無線耳機也成為了潮流風格的點綴。

穿衣輪廓寬X寬並將上衣紮入,隨機產生的皺 摺線條展現了輕鬆氛圍。具有光澤感的長裙和 時下流行的皮革涼鞋,使整體視覺印象更加強 烈,將領巾做為髮帶使用,具有點綴效果。

### Vintage Style

營造復古感並不需要完全地穿出年代感,使用具有復古元素的單品,例如領巾的運用、寬鬆的丹寧褲,或是具有濃郁色調的褲款, 具有份量感的皮件、飾品等,也可以展現獨特的穿衣品味。

▲ 北投露天溫泉

丹寧褲的刷色與硬挺的質感、寬鬆的褲管完整地展 現了復古的元素,搭配經典的白色襯衫,簡約的造 型充滿了穿搭巧思。巧妙地運用捲袖、亞麻領巾和 涼鞋,增添幾分季節感。

▲ 北投溫泉博物館

以濃郁咖啡色系的褲款搭配同樣色系的橫紋上衣, 素材皆是使用硬挺的織法,即便是寬鬆的版型,也 能展現出率性的一面,皮革配件也更加強化了視覺 上的復古印象。