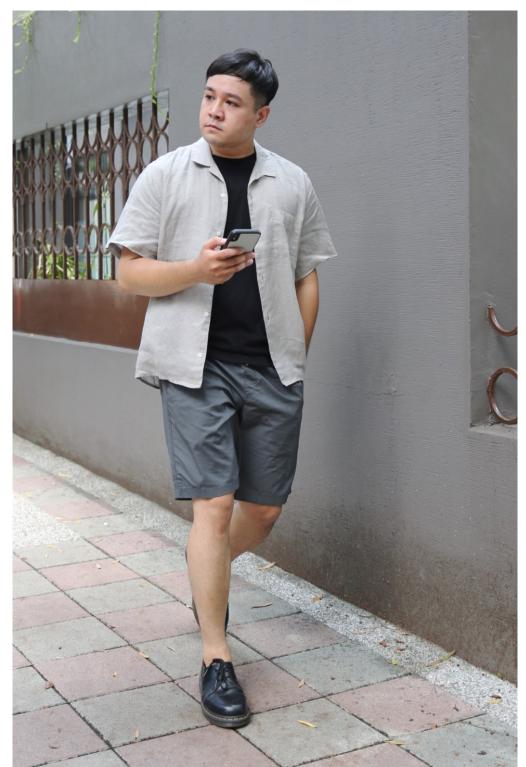

# 07 時髦簡約型

中性色給人沉穩而堅定的印象,整體以灰色統整穿搭,有著似於套裝的衣著感,搭配簡約設計的開領襯衫,展現具有個人風格的好品味。

\男法國亞麻水洗開領短袖襯衫/

俐落的領型設計,可讓整體搭配更 具個人風格。

\ 男有機棉天竺圓領短袖T恤 /

黑色除了單穿時有著修身樣貌,也 能作為內搭,襯托穿搭主色。

男法國亞麻水洗開領短袖襯衫/淺灰 XL 男有機棉水洗平織布短褲/深灰 L 男有機棉天竺圓領短袖T恤/黑色 L [私物]黑色馬汀皮鞋

Styling Tips /

以灰色的相近色層次堆疊,並好好地梳理髮型,給人穩重成熟的信賴感。