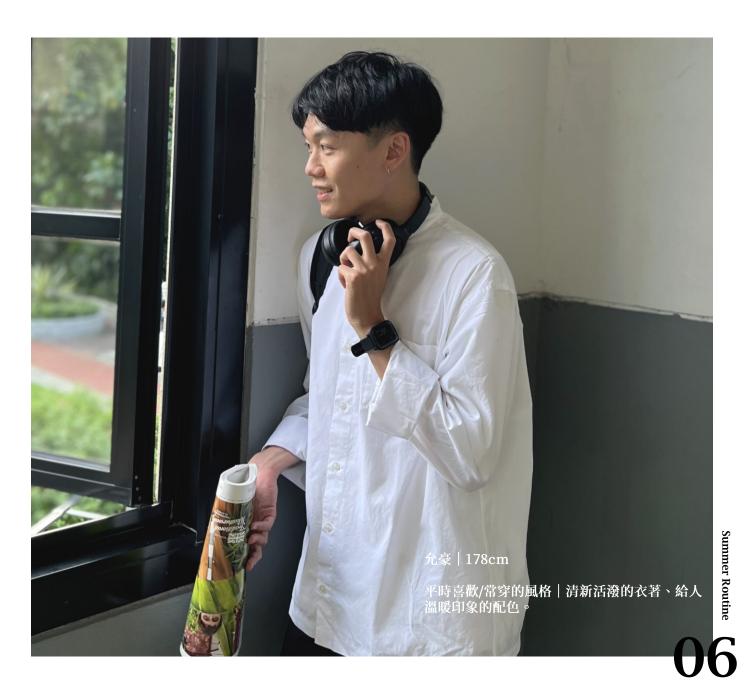

# 06 浪漫隨興型

喜愛自然簡約的配色,襯衫寬鬆的剪裁感,自然展現身形輪廓, 隨性中又能看到亞麻精緻細節光澤感,展現自然不造作的高雅品味。

\男法國亞麻水洗立領襯衫/

精心設計的領口高度和形狀, 給人俐落幹練的印象。

\男有機棉粗織天竺短袖T恤/

粗織版型硬挺的特性兼具正式與 休閒,搭配不同的單品即可呈現 相異的風格。

Personal Style | Elegant 氣質優雅

男法國亞麻水洗立領襯衫/白色 XL 男有機棉粗織天竺短袖T恤/原色 L 男法國亞麻長褲/原色 L [私物] 棕色樂福鞋

利用開扣方式轉換襯衫穿搭風格,開扣使頸 部呈現VLine線條,能展現隨興不羈的穿搭 態度,也適度修飾臉型。