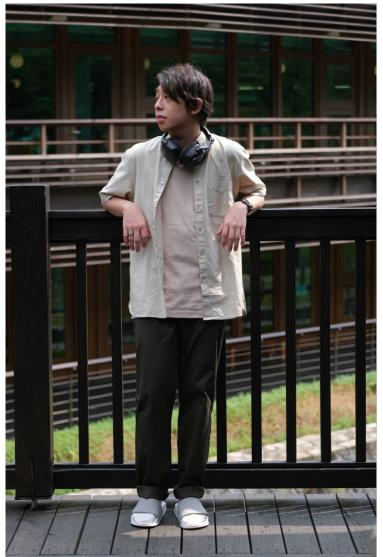

# 08 專業出眾型

運用相異素材堆疊出具霧面質感的深灰色,展現率性不拘的自信樣貌; 增添皮飾配件,展現對於細節的重視,給人出眾、幹練的視覺印象,

\ 男有機棉水洗鹿子織短袖POLO衫 /

鹿子織POLO衫使用雙撚紗線織成,增加了面料的堅韌度,單穿時也不用煩惱會透膚;布料表面凹凸織面紋理,能減少肌膚接觸的面積。

\男有機棉混縱橫彈性綾織合身褲/

版型俐落的基本褲款,面料採縱向及 橫向的延伸加工,增加活動時的方便 性與舒適度。

Personal Style | Elegant 氣質優雅

男有機棉水洗鹿子織短袖POLO衫/深灰 L 男有機棉混縱橫彈性綾織合身褲/墨灰 82cm 聚碳酸酯硬殼電腦包/黑色 [私物] 黑色牛津鞋

Styling Tips /

將POLO衫下擺紮入,讓整體呈現舒適的整 潔感;同色配色也能使身形比例更加延伸, 達到修身的效果。