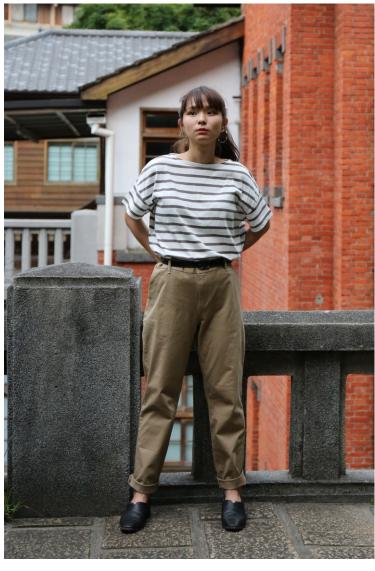

#### 回歸單色調搭配

在盛夏裡,過多的顏色如同炙熱的高溫讓人喘不過氣,讓我們一同回歸單色調的搭配,展現純淨清爽的視覺氛圍。

# 回歸單色調搭配

在盛夏裡,過多的顏色如同炙熱的高溫讓人喘不過氣,讓我們一同回歸單色調的搭配,展現純淨清爽的視覺氛圍。

Ol
SUMMER
BLACK
ANSWER

像黑夜般靜謐、
廣闊的黑色,
具有將視線集中的效果,

也是具有現代感的主色。