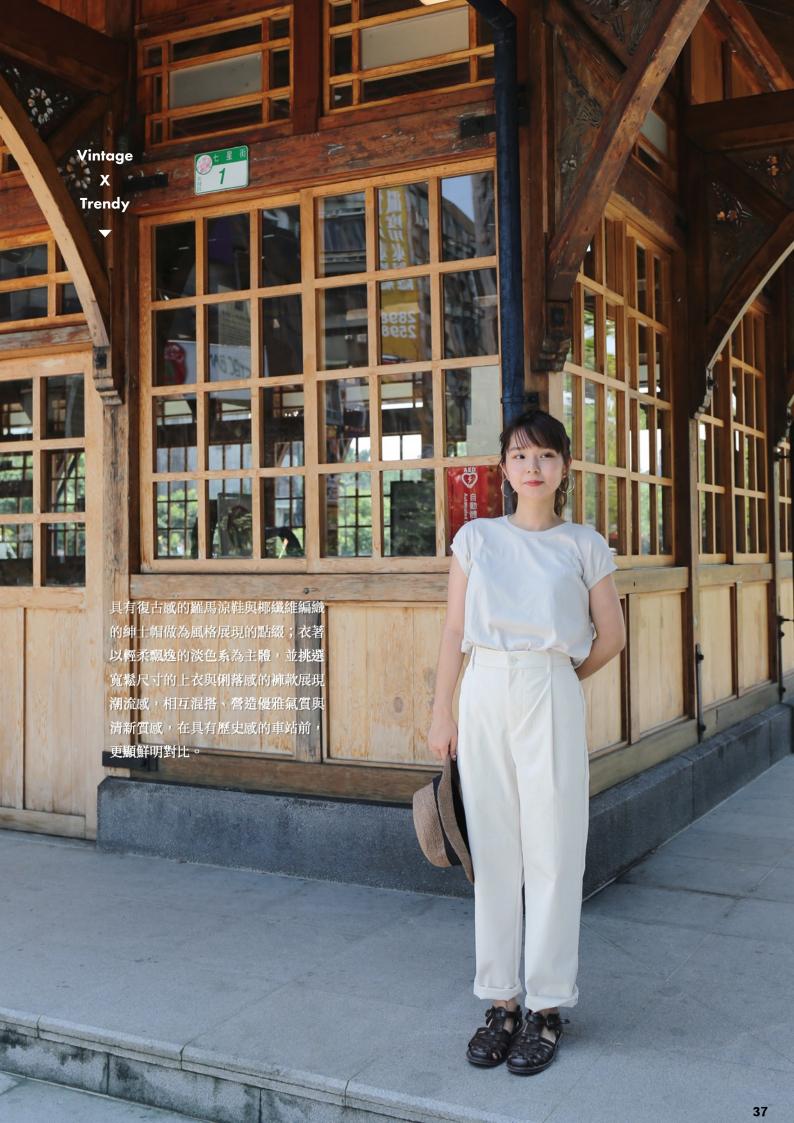

Vintage X Trendy

運用法式情調的莫卡辛鞋點出 復古感。流行感線條的T恤, 營造藝文男子的個人魅力,在 復古的鐵道中,凸顯出年代感 的對比。

清爽的淺色系統一了整體的調性,並運用橫紋上衣增加趣味性。挑選大容量托特包,除了功能性也提升了整體搭配的份量感。

▲ 七星公園-新北投車站

## Trendy Style

潮流風格的元素包含了隨性的衣著輪廓、具有光澤感的布料細節, 或是獨特品味的配件。除了追求流行感之外,能夠展現自我主張的 搭配細節也是潮流風格的要點。

▲ 北投圖書館

挑選大尺寸的上衣營造寬鬆的輪廓,搭配鬆份較多的褲款以及穿脫方便的平底拖鞋展現輕鬆;硬挺的 襯衫與褲款則降低了隨性感,兼具舒適以及體面。 總是不離身的無線耳機也成為了潮流風格的點綴。

穿衣輪廓寬X寬並將上衣紮入,隨機產生的皺 摺線條展現了輕鬆氛圍。具有光澤感的長裙和 時下流行的皮革涼鞋,使整體視覺印象更加強 烈,將領巾做為髮帶使用,具有點綴效果。

男有機棉水洗牛津布扣領短袖襯衫/淡綠 L 男有機棉粗織天竺短袖T恤/象牙白 M 男有機棉混縱橫彈性綾織直筒褲/深綠 76 男棉混寬螺紋直角襪/柔白 25~27cm 足感舒適平底拖鞋/灰色 XL 女有機棉柔滑法式袖T恤/白色 M 女有機棉水洗強撚抓皺裙/黑色 XS-S [私物]皮革涼鞋、髮帶