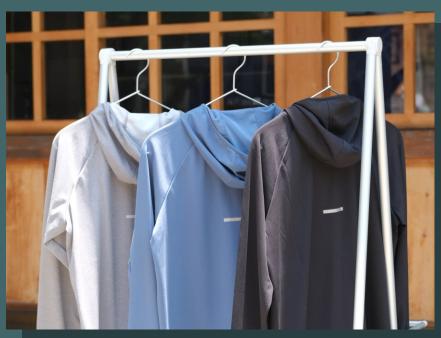

## **SLEEK**

以整體藍色調營造都會洗鍊風格,平 織布襯衫與短褲獨有的光澤,襯托出 衣著質感,並梳起具有線條感的髮型 給人率性印象;低調簡約的銀飾則為 穿搭增添風格特色。

#### What does he wear\_

男有機棉粗織天竺短袖T恤/暗藍 L 男有機棉水洗平織布立領襯衫/煙燻藍 L 男有機棉水洗平織布短褲/暗藍 M

炎熱的夏天最不可或缺的單品就是短袖T恤了!選擇厚薄度適中的粗纖天竺短袖T恤,不論單穿或內搭都適合,透過色彩的搭配、配件的調和,就能轉換不同的風格。

夏日最常使用的單品就是短褲,褲長與 顏色為挑選重點,而愈簡單的款式就能 依照不同的衣著與配件轉換不同風格, 即使搭配西裝外套也能呈現夏季的半正 式感,是夏季一定要入手的百搭單品。