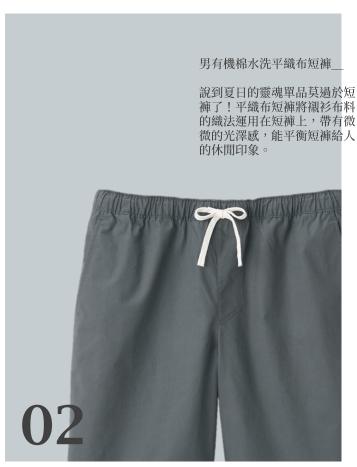

#### What does he wear\_

男有機棉粗織天竺短袖T恤/暗藍 L 男有機棉水洗平織布立領襯衫/煙燻藍 L 男有機棉水洗平織布短褲/暗藍 M

炎熱的夏天最不可或缺的單品就是短袖T恤了!選擇厚薄度適中的粗纖天竺短袖T恤,不論單穿或內搭都適合,透過色彩的搭配、配件的調和,就能轉換不同的風格。

夏日最常使用的單品就是短褲,褲長與 顏色為挑選重點,而愈簡單的款式就能 依照不同的衣著與配件轉換不同風格, 即使搭配西裝外套也能呈現夏季的半正 式感,是夏季一定要入手的百搭單品。