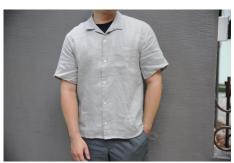

# 07 時髦簡約型

中性色給人沉穩而堅定的印象,整體以灰色統整穿搭,有著似於套裝的衣著感,搭配簡約設計的開領襯衫,展現具有個人風格的好品味。

\男法國亞麻水洗開領短袖襯衫/

俐落的領型設計,可讓整體搭配更 具個人風格。

\ 男有機棉天竺圓領短袖T恤 /

黑色除了單穿時有著修身樣貌,也 能作為內搭,襯托穿搭主色。

男法國亞麻水洗開領短袖襯衫/淺灰 XL 男有機棉水洗平織布短褲/深灰 L 男有機棉天竺圓領短袖T恤/黑色 L [私物]黑色馬汀皮鞋

Styling Tips /

以灰色的相近色層次堆疊,並好好地梳理髮型,給人穩重成熟的信賴感。