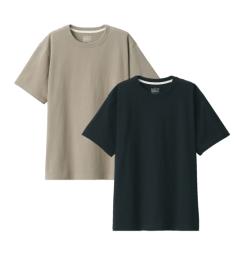

#### What does he wear\_

男有機棉粗織天竺短袖T恤/黑色 XL 男有機棉水洗平織布短褲/黑色L

有機棉粗織天竺短袖T恤絕對是夏日單穿 的首選,硬挺的版型、適當的厚度即便 單穿也不顯尷尬,低調的色系選擇在夏 季成為了最實搭的單品之一。

**Summer Routine** 

說到夏天搭配,一定少不了短褲和亞麻 單品,觸感舒適的短褲以及涼爽透氣的 開襟領襯衫為最愛單品,且顏色多樣可 以依照不同的穿搭技巧,展現出不同的 風格,是這個夏日一定要入手的單品。