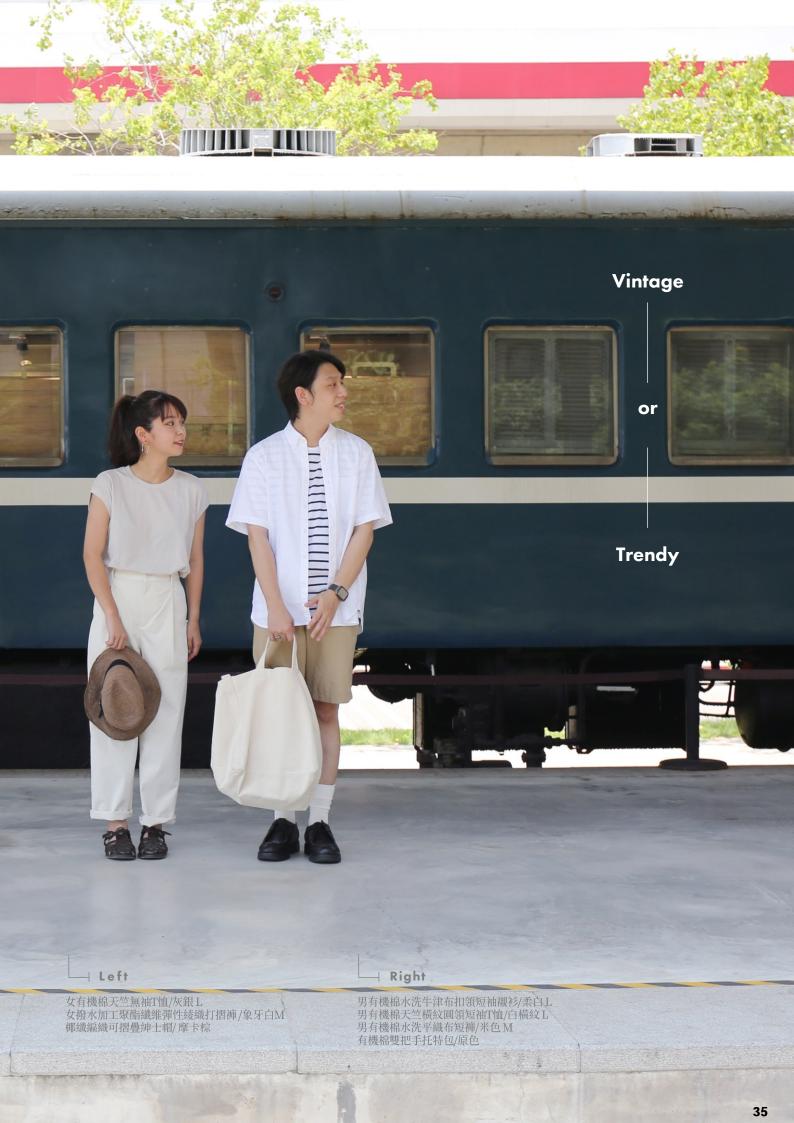

Vintage X Trendy

運用法式情調的莫卡辛鞋點出 復古感。流行感線條的T恤, 營造藝文男子的個人魅力,在 復古的鐵道中,凸顯出年代感 的對比。

清爽的淺色系統一了整體的調性,並運用橫紋上衣增加趣味性。挑選大容量托特包,除了功能性也提升了整體搭配的份量感。

▲ 七星公園-新北投車站

## Trendy Style

潮流風格的元素包含了隨性的衣著輪廓、具有光澤感的布料細節, 或是獨特品味的配件。除了追求流行感之外,能夠展現自我主張的 搭配細節也是潮流風格的要點。

▲ 北投圖書館

挑選大尺寸的上衣營造寬鬆的輪廓,搭配鬆份較多的褲款以及穿脫方便的平底拖鞋展現輕鬆;硬挺的 襯衫與褲款則降低了隨性感,兼具舒適以及體面。 總是不離身的無線耳機也成為了潮流風格的點綴。

穿衣輪廓寬X寬並將上衣紮入,隨機產生的皺 摺線條展現了輕鬆氛圍。具有光澤感的長裙和 時下流行的皮革涼鞋,使整體視覺印象更加強 烈,將領巾做為髮帶使用,具有點綴效果。

### Vintage Style

營造復古感並不需要完全地穿出年代感,使用具有復古元素的單品,例如領巾的運用、寬鬆的丹寧褲,或是具有濃郁色調的褲款, 具有份量感的皮件、飾品等,也可以展現獨特的穿衣品味。

▲ 北投露天溫泉

丹寧褲的刷色與硬挺的質感、寬鬆的褲管完整地展 現了復古的元素,搭配經典的白色襯衫,簡約的造 型充滿了穿搭巧思。巧妙地運用捲袖、亞麻領巾和 涼鞋,增添幾分季節感。

▲ 北投溫泉博物館

以濃郁咖啡色系的褲款搭配同樣色系的橫紋上衣, 素材皆是使用硬挺的織法,即便是寬鬆的版型,也 能展現出率性的一面,皮革配件也更加強化了視覺 上的復古印象。