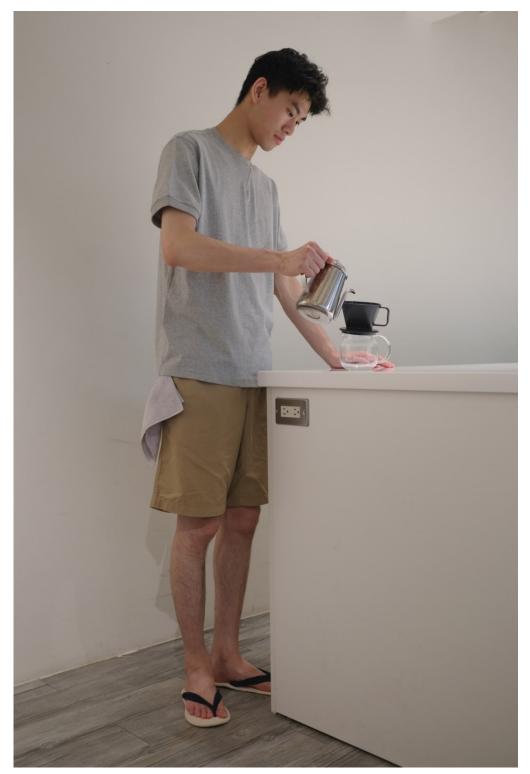

# 04 居家享受型

獨處時的休憩時光,選用單穿就能展現設計感又不失舒適的粗織T恤, 緊密厚實的質地,正適合在室內刷洗生活角落或細細品味咖啡時穿著。

\男有機棉粗織天竺縫邊短袖T恤/

領口有著交叉縫線的設計,細微的 造型變化,單穿也不會過於單調。

\男有機棉水洗平織布短褲/

使用和襯衫一樣的布料,穿著 感既透氣又舒適。

男有機棉粗織天竺縫邊短袖T恤/灰色 XL 男有機棉水洗平織布短褲/米色 XL 有機棉毛巾手帕/淺灰 印度棉混室內夾腳拖鞋/L 原色\*深藍

#### Styling Tips /

居家衣著在選用尺寸時建議大一碼,寬鬆版 型可以降低和肌膚接觸的面積,穿著感更加 涼爽舒適。